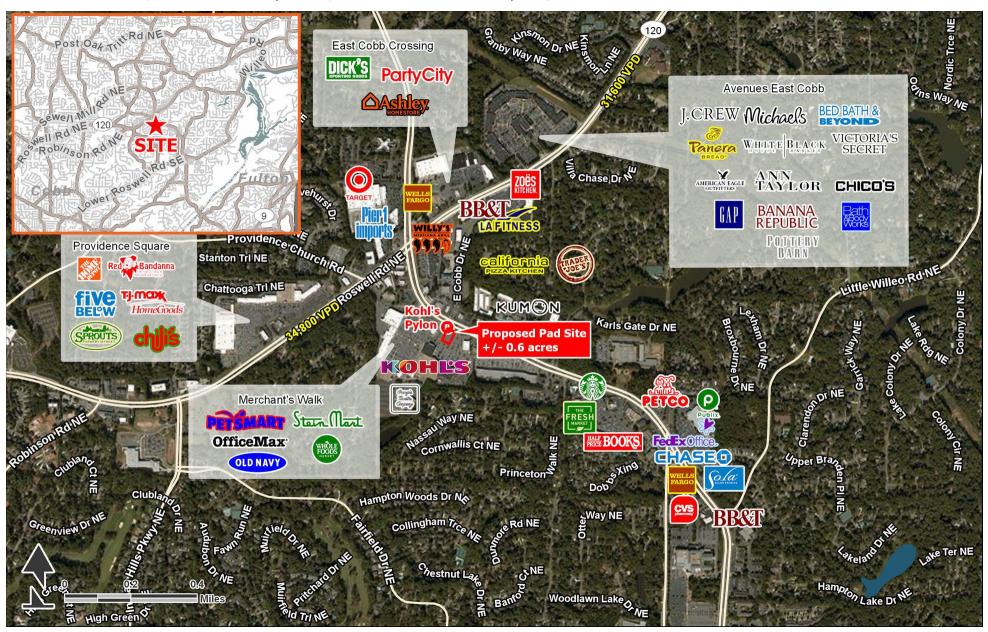

## KOHL'S ANCHORED PAD SITE

Marietta, GA 30068 | 1289 Johnson Ferry Road | Roswell Rd & Johnson Ferry Rd | #444

- Premier +/- 0.6 acre Kohl's outparcel available
- Located within the dominant power center in East Cobb
- · Adjacent to Whole Foods, ULTA, Old Navy, PetSmart & Stein Mart
- · Excellent visibility, exposure and sight lines fronting Johnson Ferry Rd
- Site is directly in front of the signalized access point via Johnson Ferry Rd