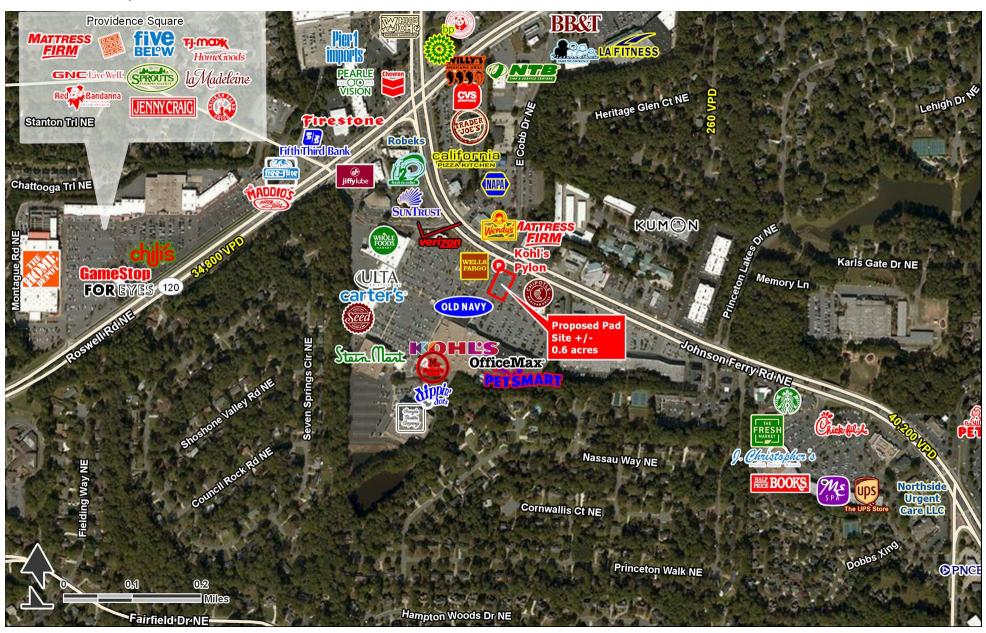

## KOHL'S ANCHORED PAD SITE

Marietta, GA 30068 | 1289 Johnson Ferry Road | Roswell Rd & Johnson Ferry Rd | #444

- Premier +/- 0.6 acre Kohl's outparcel available
- Located within the dominant power center in East Cobb
- · Adjacent to Whole Foods, ULTA, Old Navy, PetSmart & Stein Mart
- · Excellent visibility, exposure and sight lines fronting Johnson Ferry Rd
- Site is directly in front of the signalized access point via Johnson Ferry Rd

| TRAFFIC COUNTS     |             |
|--------------------|-------------|
| Johnson Ferry Road | 40,200 AADT |
| Roswell Road       | 34,800 AADT |
|                    |             |

**AVAILABLE SF:** 0.6 ACRES