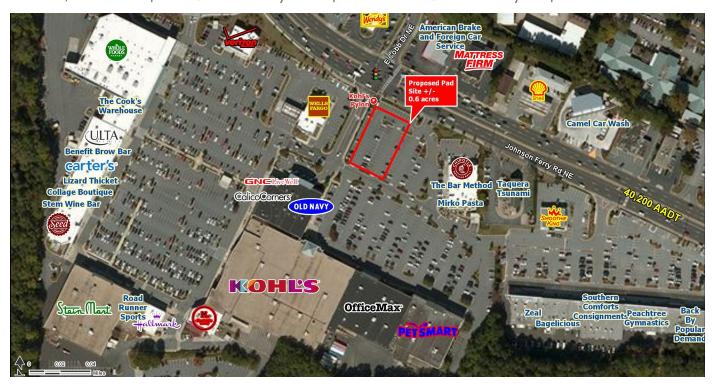

## KOHL'S ANCHORED PAD SITE

Marietta, GA 30068 | 1289 Johnson Ferry Road | Roswell Rd & Johnson Ferry Rd | #444

- Premier +/- 0.6 acre Kohl's outparcel available
- Located within the dominant power center in East Cobb
- · Adjacent to Whole Foods, ULTA, Old Navy, PetSmart & Stein Mart
- · Excellent visibility, exposure and sight lines fronting Johnson Ferry Rd
- Site is directly in front of the signalized access point via Johnson Ferry Rd

| TRAFFIC COUNTS     |             |
|--------------------|-------------|
| Johnson Ferry Road | 40,200 AADT |
| Roswell Road       | 34,800 AADT |
|                    |             |

**AVAILABLE SF:** 0.6 ACRES