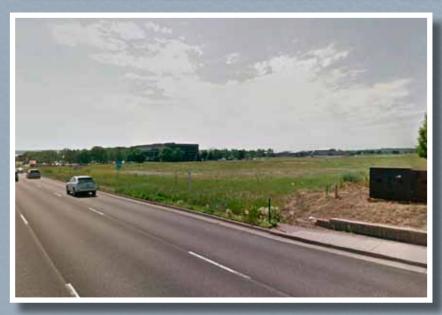

## EAST ARAPAHOE RD. LAND FOR SALE

\$2,151,845 (\$19.00/SF)

13831-13871 E. Arapahoe Pl. Centennial, CO 80112

Located on the south side of Arapahoe Rd. between Potomac and Jordan Roads, this 2.6± acre parcel is perfect for Retail, Gas/Convenience Store, Restaurant, Medical Office, General Office, Assisted Living, Auto Sales or Light Industrial. Currently zoned CG, owner is pursuing a BP zoning. Taxes are \$20,295.69 per year. (2014) Priced at \$2,151,845 or \$19.00/SF.