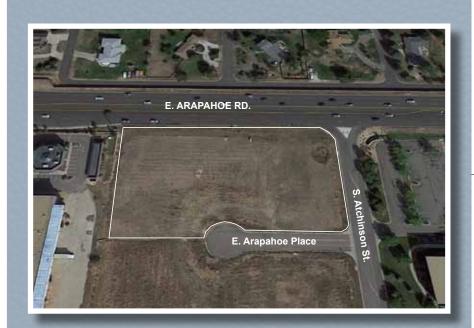

## EAST ARAPAHOE RD. LAND FOR SALE

\$2,151,845 (\$19.00/SF)

13831-13871 E. Arapahoe Pl. Centennial, CO 80112

Located on the south side of Arapahoe Rd. between Potomac and Jordan Roads, this 2.6± acre parcel is perfect for Retail, Gas/Convenience Store, Restaurant, Medical Office, General Office, Assisted Living, Auto Sales or Light Industrial. Currently zoned CG, owner is pursuing a BP zoning. Taxes are \$20,295.69 per year. (2014) Priced at \$2,151,845 or \$19.00/SF.