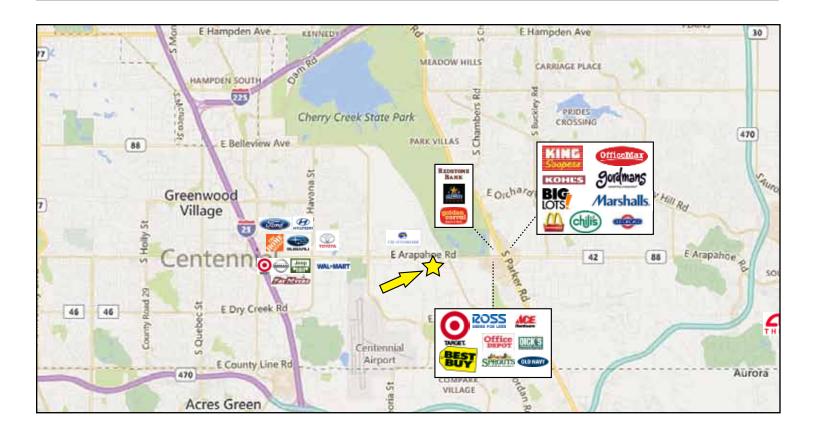

## EAST ARAPAHOE RD. LAND FOR SALE

\$2,151,845 (\$19.00/SF)

13831-13871 E. Arapahoe Pl. Centennial, CO 80112

Located on the south side of Arapahoe Rd. between Potomac and Jordan Roads, this 2.6± acre parcel is perfect for Retail, Gas/Convenience Store, Restaurant, Medical Office, General Office, Assisted Living, Auto Sales or Light Industrial. Currently zoned CG, owner is pursuing a BP zoning. Taxes are \$20,295.69 per year. (2014) Priced at \$2,151,845 or \$19.00/SF.