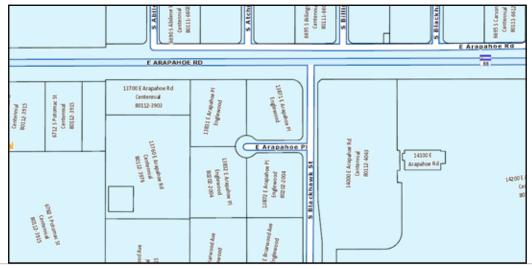

## EAST ARAPAHOE RD. LAND FOR SALE

\$2,151,845 (\$19.00/SF)

13831-13871 E. Arapahoe Pl. Centennial, CO 80112

Located on the south side of Arapahoe Rd. between Potomac and Jordan Roads, this 2.6± acre parcel is perfect for Retail, Gas/Convenience Store, Restaurant, Medical Office, General Office, Assisted Living, Auto Sales or Light Industrial. Currently zoned CG, owner is pursuing a BP zoning. Taxes are \$20,295.69 per year. (2014) Priced at \$2,151,845 or \$19.00/SF.