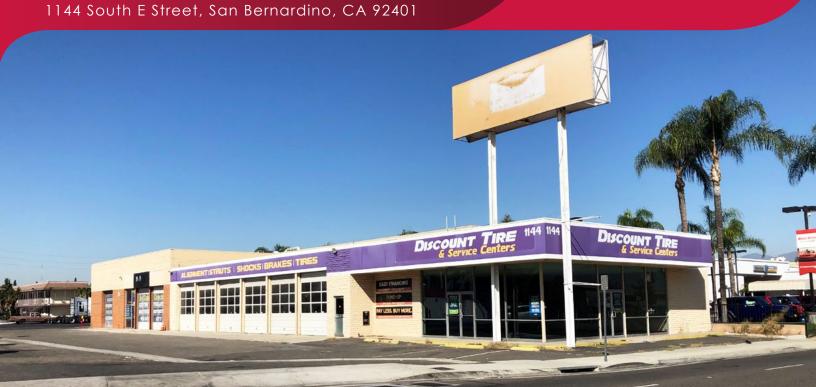

## PROPERTY HIGHLIGHTS

- ±6,000 SF space available (part of a ±9,000 SF freestanding building)
- 9 service bays
- Freeway visible with pole signage
- Great visibility and access
- Traffic count of 19,634 CPD on S. E Street
- Excellent freeway access
- Adjacent to Inland Center Mall
- Asking Lease Rate: \$7,000.00 (MG)

## **FOR LEASE** ±6,000 SF SPACE AVAILABLE

LEE & ASSOCIATES

COMMERCIAL REAL ESTATE SERVICES

1144 South E Street, San Bernardino, CA 92401