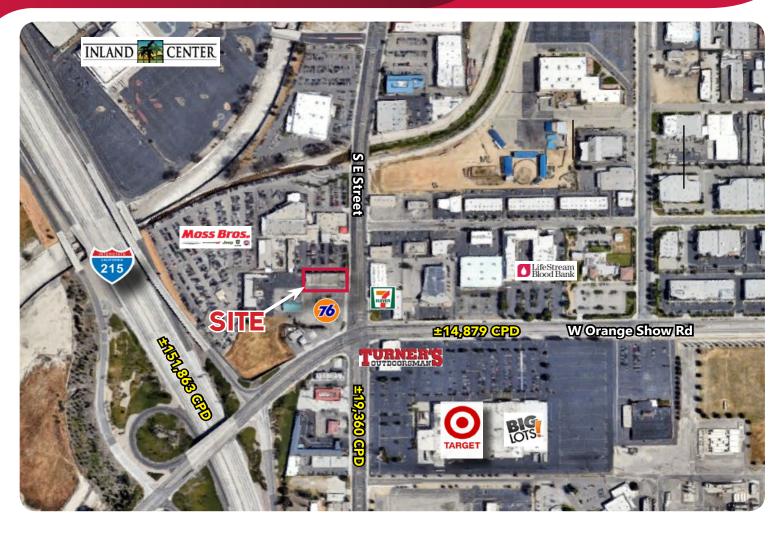

## PROPERTY HIGHLIGHTS

- ±6,000 SF space available (part of a ±9,000 SF freestanding building)
- 9 service bays
- Freeway visible with pole signage
- Great visibility and access
- Traffic count of 19,634 CPD on S. E Street
- Excellent freeway access
- Adjacent to Inland Center Mall
- Asking Lease Rate: \$7,000.00 (MG)