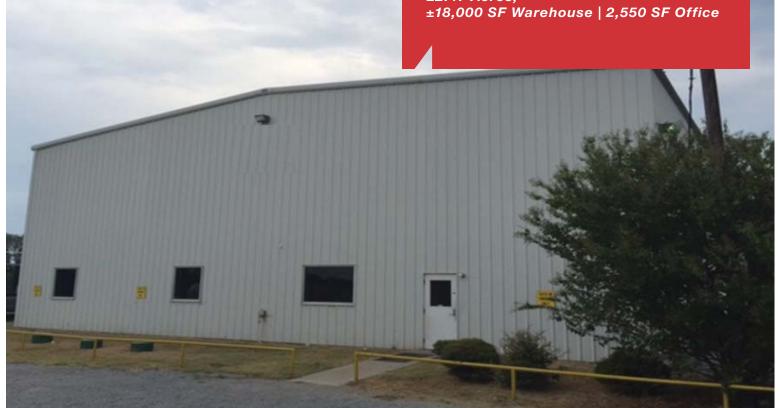

#### **PROPERTY SIZE**

Land: ±2.47 AcresWarehouse: ±18,000 SF

Office: 2,550 SF

#### **PROPERTY & BUILDING FEATURES**

- Freestanding Metallic Construction
- 5 Ton and 10 Ton Cranes
- 8,000 SF Covered Storage
- T-5 Lighting
- Big Ass Fans
- Grade Level Loading
- Stabilized and Fenced Yard
- Fully Insulated
- Multiple 2 To Jib Cranes
- Wash Bay
- Clear Span