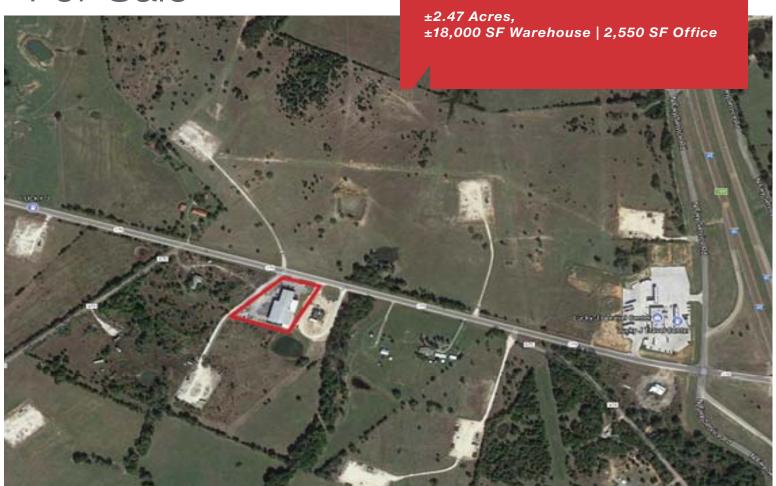

### 698 W. STATE HWY 179

Teague, TX 75860

#### **PROPERTY SIZE**

Land: ±2.47 AcresWarehouse: ±18,000 SF

Office: 2,550 SF

#### **PROPERTY & BUILDING FEATURES**

- Freestanding Metallic Construction
- 5 Ton and 10 Ton Cranes
- 8,000 SF Covered Storage
- T-5 Lighting
- Big Ass Fans
- Grade Level Loading
- Stabilized and Fenced Yard
- Fully Insulated
- Multiple 2 To Jib Cranes
- Wash Bay
- Clear Span