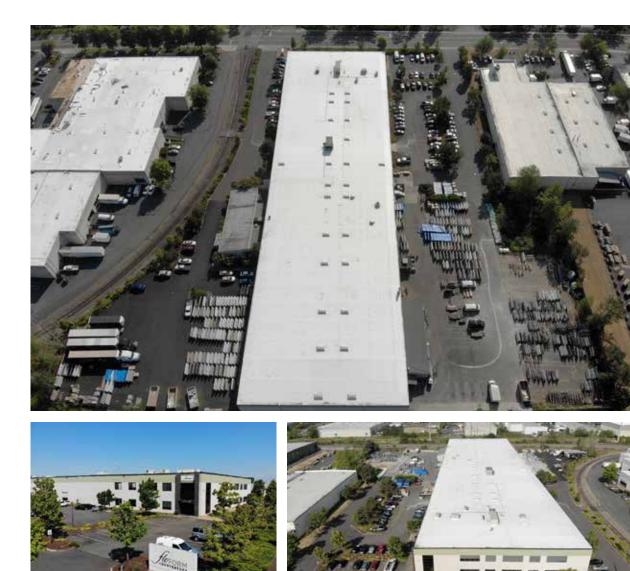

### Features

| NET RENTABLE AREA | 113,591 SF total<br>(100,337 SF footprint)                                                       |
|-------------------|--------------------------------------------------------------------------------------------------|
| LAND AREA         | 323,632 SF (7.43 AC)                                                                             |
| SITE COVERAGE     | 31.0%                                                                                            |
| PROPERTY TYPE     | Industrial                                                                                       |
| CONSTRUCTION      | Concrete tilt                                                                                    |
| # OF BUILDINGS    | One (1)                                                                                          |
| WAREHOUSE AREA    | 82,001 SF                                                                                        |
| OFFICE AREA       | 31,590 SF total<br>13,254 SF 1st floor<br>13,254 SF 2nd floor<br>5,082 SF shop/office/break room |
| YARD AREAS        | ±72,790 SF                                                                                       |
| ZONING            | М3                                                                                               |
| LOADING           | 7 position dock platform<br>7 grade-level doors (4 oversized)                                    |
| RAIL              | Union Pacific (UP)                                                                               |
| CLEAR HEIGHT      | 32' - 34' under roof deck insulation<br>31' - 32' under beam                                     |
| COLUMN SPACING    | 572' x 80' x 20' (north bay)<br>572' x 80' x 20' (south bay)                                     |
| PARKING           | 152 striped (1.34/1,000)                                                                         |
| 2018 TAXES        | \$163,305.11                                                                                     |
| LEASE EXPIRATION  | December 31, 2025 (approximately 84 months remaining)                                            |