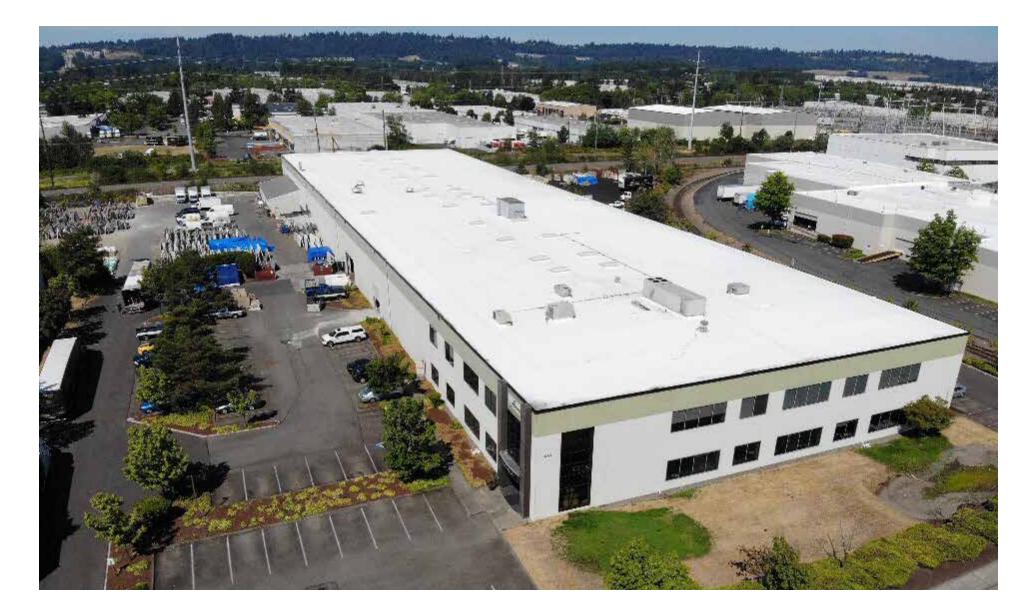

### The FLOFORM Building is a 113,591 SF, first class manufacturing facility located in the heart of the Kent Valley

#### THE OFFERING

Kidder Mathews has been retained by R&M Investments, LLC to exclusively market for sale FLOFORM Countertops' facility located in Kent, Washington. The subject property is a 113,591 square foot, first class manufacturing facility located in the heart of the Kent Valley. The property is 100% leased to FLOFORM Countertops, LLC.

FLOFORM is strategically located on 76th Avenue South, which provides a true North Kent Valley location with direct access to both Interstate 5 and Highway 167. This highly functional property, while 100% occupied by FLOFORM, could accommodate two future Tenants, but best serves one heavy industrial user needing; M3 zoning, two yard areas, 4,000 amps of 277/480v power, multiple bridge cranes, fully insulated, and 8.0" reinforced slab.