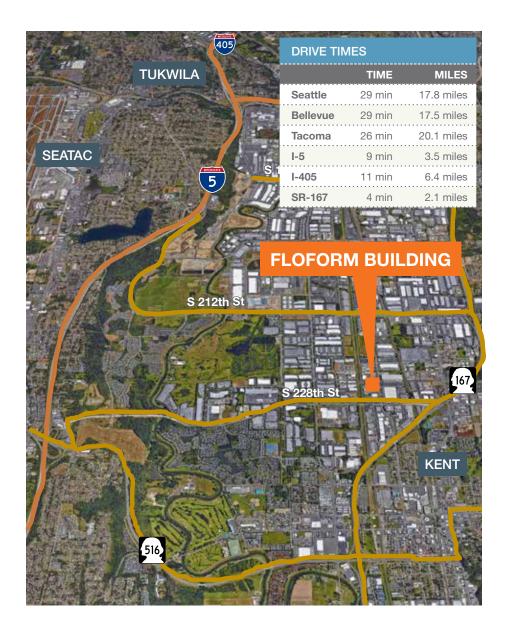

FLOFORM is strategically located on 76th Avenue South, which provides a true North Kent Valley location with direct access to both Interstate 5 and Highway 167. This highly functional property, while 100% occupied by FLOFORM, could accommodate two future Tenants, but best serves one heavy industrial user needing; M3 zoning, two yard areas, 4,000 amps of 277/480v power, multiple bridge cranes, fully insulated, and 8.0" reinforced slab.