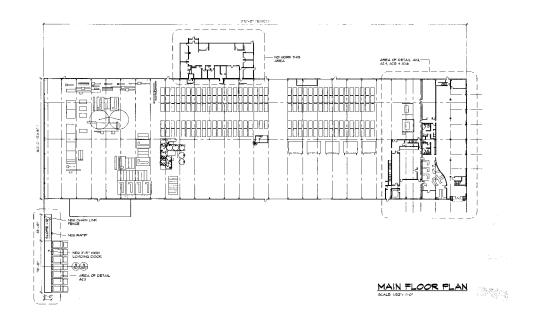

### **Building Plan**

### Features

| NET RENTABLE AREA | 113,591 SF total<br>(100,337 SF footprint)                                                       |
|-------------------|--------------------------------------------------------------------------------------------------|
| LAND AREA         | 323,632 SF (7.43 AC)                                                                             |
| SITE COVERAGE     | 31.0%                                                                                            |
| PROPERTY TYPE     | Industrial                                                                                       |
| CONSTRUCTION      | Concrete tilt                                                                                    |
| # OF BUILDINGS    | One (1)                                                                                          |
| WAREHOUSE AREA    | 82,001 SF                                                                                        |
| OFFICE AREA       | 31,590 SF total<br>13,254 SF 1st floor<br>13,254 SF 2nd floor<br>5,082 SF shop/office/break room |
| YARD AREAS        | ±72,790 SF                                                                                       |
| ZONING            | М3                                                                                               |
| LOADING           | 7 position dock platform<br>7 grade-level doors (4 oversized)                                    |
| RAIL              | Union Pacific (UP)                                                                               |
| CLEAR HEIGHT      | 32' - 34' under roof deck insulation<br>31' - 32' under beam                                     |
| COLUMN SPACING    | 572' x 80' x 20' (north bay)<br>572' x 80' x 20' (south bay)                                     |
| PARKING           | 152 striped (1.34/1,000)                                                                         |
| 2018 TAXES        | \$163,305.11                                                                                     |
| LEASE EXPIRATION  | December 31, 2025 (approximately 84 months remaining)                                            |