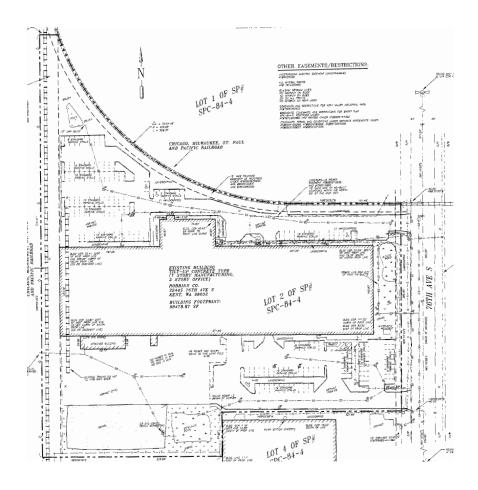

insulation<br>31' - 32' under beam                                     |
| COLUMN SPACING    | 572' x 80' x 20' (north bay)<br>572' x 80' x 20' (south bay)                                     |
| PARKING           | 152 striped (1.34/1,000)                                                                         |
| 2018 TAXES        | \$163,305.11                                                                                     |
| LEASE EXPIRATION  | December 31, 2025 (approximately 84 months remaining)                                            |



Tony Miltenberger, SIOR KIDDER MATHEWS 206.248.7307 | tonym@kiddermathews.com Thad Mallory, SIOR NEWMARK KNIGHT FRANK 425.362.1410 | thad.mallory@ngkf.com





22445 76th Avenue South, Kent, WA

### **ALTA Survey**

### **Building Plan**





#### Tony Miltenberger, SIOR KIDDER MATHEWS 206.248.7307 | tonym@kiddermathews.com

Thad Mallory, SIOR NEWMARK KNIGHT FRANK 425.362.1410 | thad.mallory@ngkf.com



#### 22445 76th Avenue South, Kent, WA



Tony Miltenberger, SIOR KIDDER MATHEWS 206.248.7307 | tonym@kiddermathews.com Thad Mallory, SIOR NEWMARK KNIGHT FRANK 425.362.1410 | thad.mallory@ngkf.com