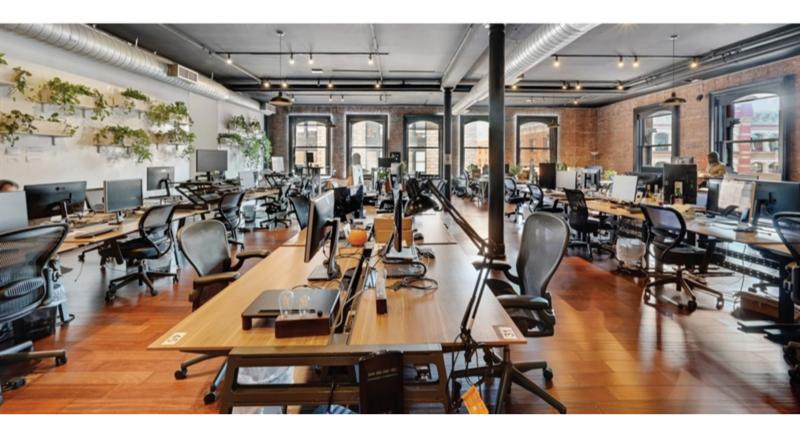

### **PARTIAL FIFTH FLOOR** 21,140 RSF

- Beautifully built, creative and unique suite Mix of meeting rooms, offices, phone rooms, open
- As Built Plan
- ٠ areas and a huge all-hands café 13' ceiling and huge arched windows •
- Four exposures great natural light •
- Hardwood flooring and exposed brick walls

PARTIAL FIFTH FLOOR

**PARTIAL THIRD FLOOR** 12,990 RSF **Prebuilt Plan** 

- High-end prebuilt coming soon •
  - Twenty-three huge, arched windows on three sides
  - 14' exposed ceiling Tremendous natural light
  - Hardwood flooring
  - Private restrooms with showers