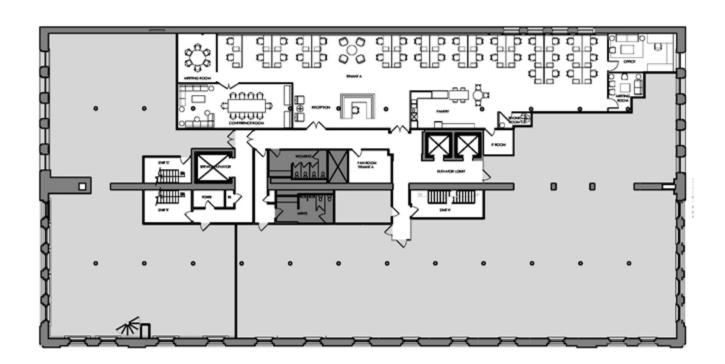

### PARTIAL SIXTH FLOOR 7,000 RSF

As Built Plan

- Built, creative suite mix of meeting rooms/offices and ٠ open area
- Three large skylights and windows West and North
- Hardwood flooring and red brick walls
- **Opportunity to expand in mid-2023**

PARTIAL SIXTH FLOOR