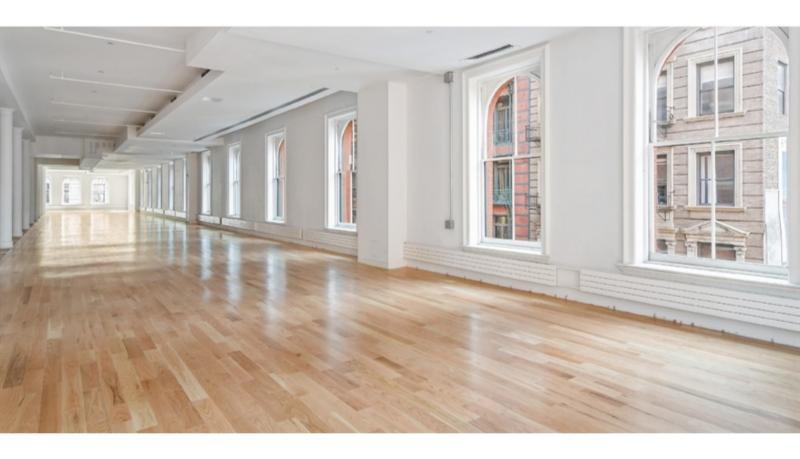

### **PARTIAL FIFTH FLOOR** 21,140 RSF

- Beautifully built, creative and unique suite Mix of meeting rooms, offices, phone rooms, open
- As Built Plan
- ٠ areas and a huge all-hands café 13' ceiling and huge arched windows •
- Four exposures great natural light •
- Hardwood flooring and exposed brick walls

PARTIAL FIFTH FLOOR

**PARTIAL THIRD FLOOR** 12,990 RSF **Prebuilt Plan** 

- High-end prebuilt coming soon •
  - Twenty-three huge, arched windows on three sides
  - 14' exposed ceiling Tremendous natural light
  - Hardwood flooring
  - Private restrooms with showers