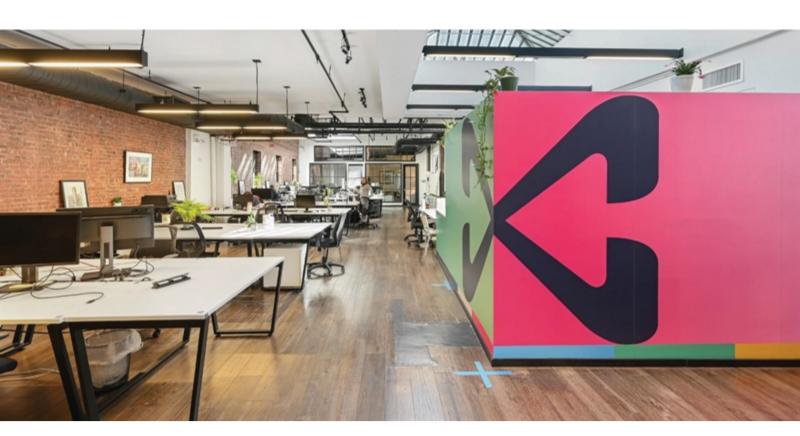

### **PARTIAL FIFTH FLOOR** 21,140 RSF

- Beautifully built, creative and unique suite Mix of meeting rooms, offices, phone rooms, open
- As Built Plan
- ٠ areas and a huge all-hands café 13' ceiling and huge arched windows •
- Four exposures great natural light •
- Hardwood flooring and exposed brick walls

PARTIAL FIFTH FLOOR

**PARTIAL THIRD FLOOR** 12,990 RSF **Prebuilt Plan** 

- High-end prebuilt coming soon •
  - Twenty-three huge, arched windows on three sides
  - 14' exposed ceiling Tremendous natural light
  - Hardwood flooring
  - Private restrooms with showers