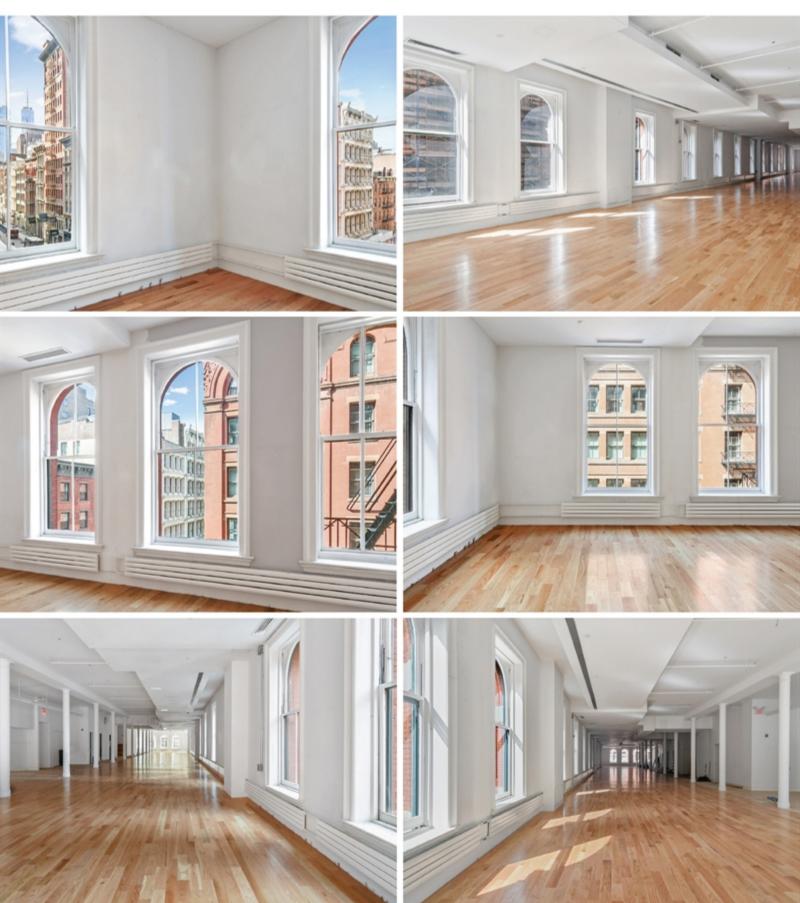

### **PARTIAL FIFTH FLOOR** 21,140 RSF

- Beautifully built, creative and unique suite Mix of meeting rooms, offices, phone rooms, open
- As Built Plan
- ٠ areas and a huge all-hands café 13' ceiling and huge arched windows •
- Four exposures great natural light •
- Hardwood flooring and exposed brick walls

PARTIAL FIFTH FLOOR

**PARTIAL THIRD FLOOR** 12,990 RSF **Prebuilt Plan** 

- High-end prebuilt coming soon •
  - Twenty-three huge, arched windows on three sides
  - 14' exposed ceiling Tremendous natural light
  - Hardwood flooring
  - Private restrooms with showers

### **PARTIAL THIRD FLOOR**