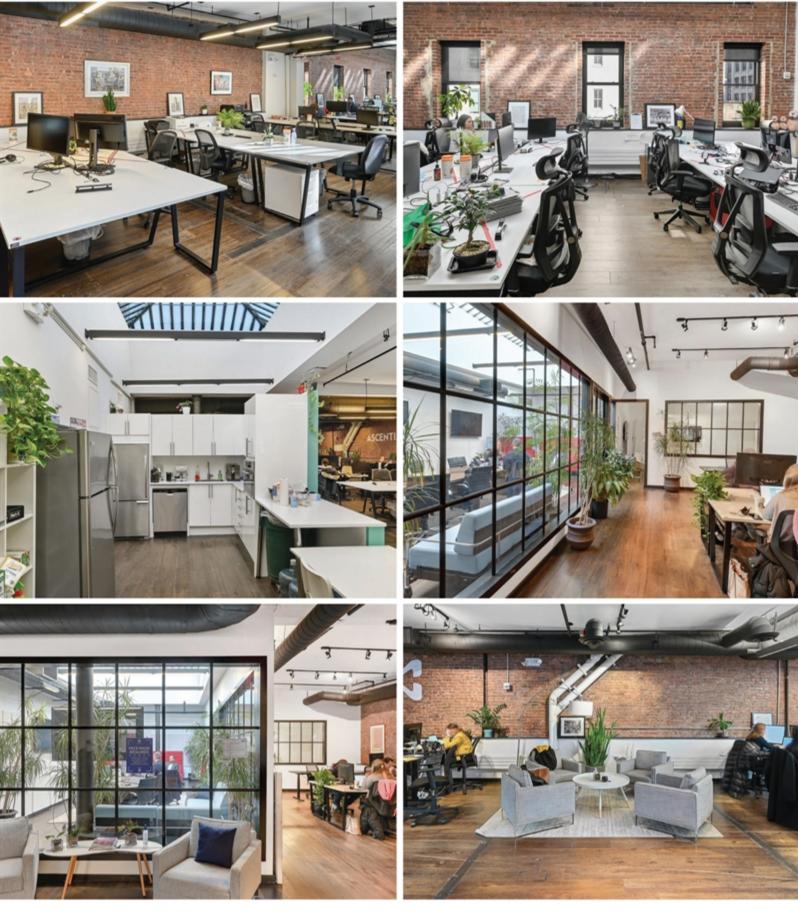

### PARTIAL SIXTH FLOOR 7,000 RSF

As Built Plan

- Built, creative suite mix of meeting rooms/offices and ٠ open area
- Three large skylights and windows West and North
- Hardwood flooring and red brick walls
- **Opportunity to expand in mid-2023**

PARTIAL SIXTH FLOOR