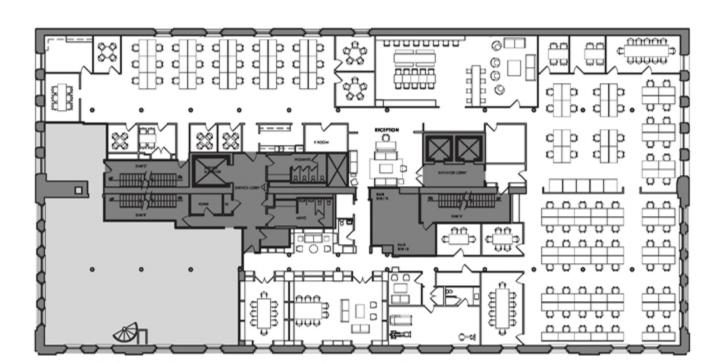

### PARTIAL SIXTH FLOOR 7,000 RSF

As Built Plan

- Built, creative suite mix of meeting rooms/offices and ٠ open area
- Three large skylights and windows West and North
- Hardwood flooring and red brick walls
- **Opportunity to expand in mid-2023**

PARTIAL SIXTH FLOOR