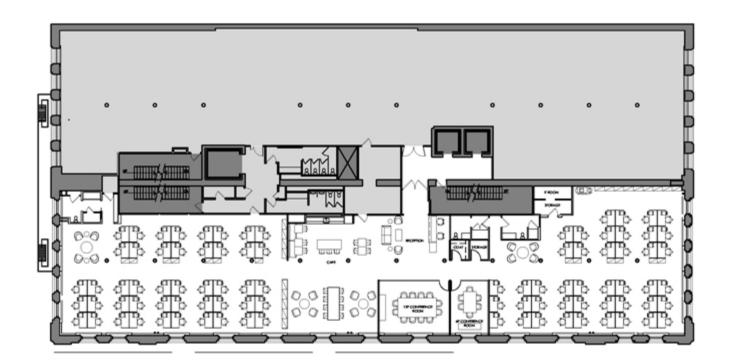

### PARTIAL SIXTH FLOOR 7,000 RSF

As Built Plan

- Built, creative suite mix of meeting rooms/offices and ٠ open area
- Three large skylights and windows West and North
- Hardwood flooring and red brick walls
- **Opportunity to expand in mid-2023**

PARTIAL SIXTH FLOOR