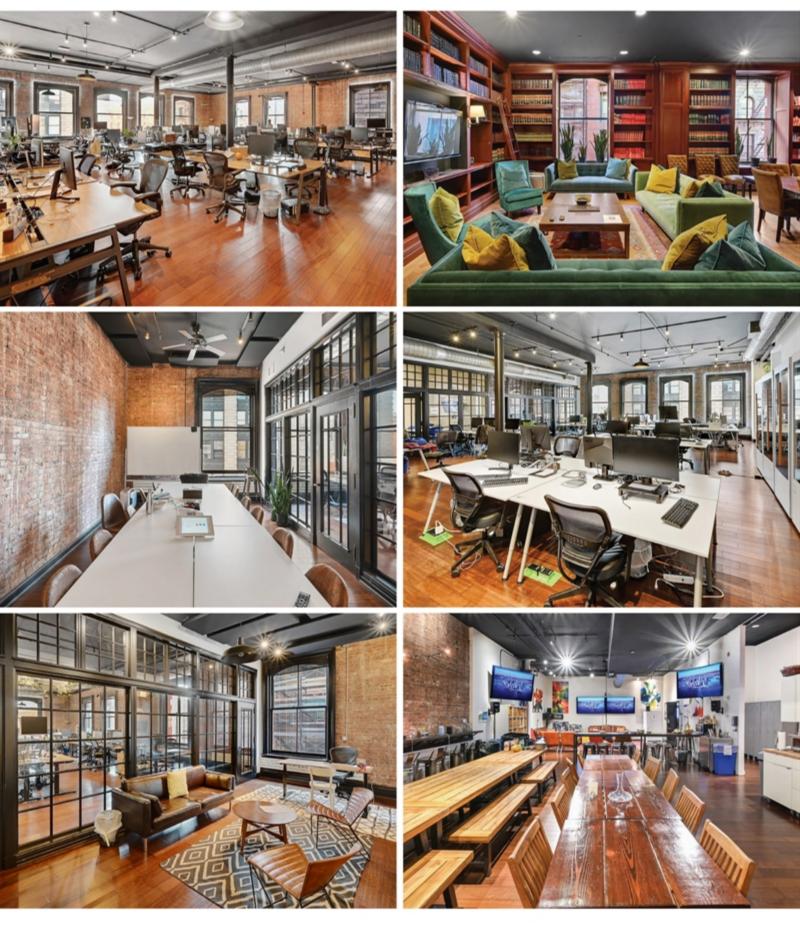

PARTIAL FIFTH FLOOR

**PARTIAL THIRD FLOOR** 12,990 RSF **Prebuilt Plan** 

- High-end prebuilt coming soon •
  - Twenty-three huge, arched windows on three sides
  - 14' exposed ceiling Tremendous natural light
  - Hardwood flooring
  - Private restrooms with showers

### **PARTIAL THIRD FLOOR**