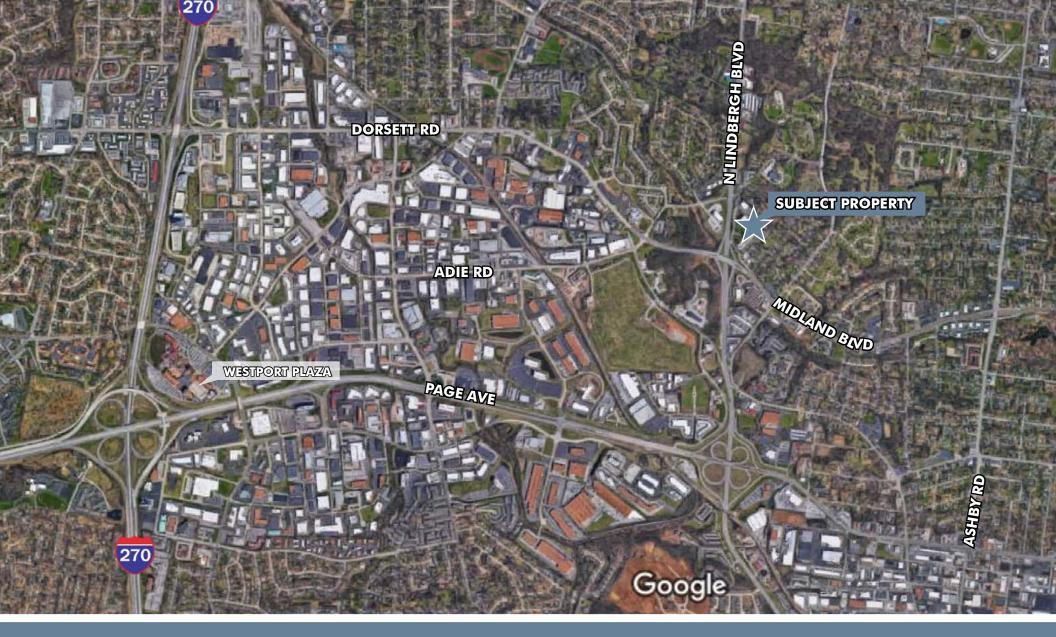

DEVELOPMENT SITE FOR SALE **2720 N LINDBERGH** ST. LOUIS, MO 63114

- Lot Size: ±4.4 Acres
- Highly Visible Location (±750 feet frontage) at the Intersection of Lindbergh and Dorsett.
- 4,821 Vehicles Per Day

- <u>Zoned C-2</u> St. Louis County
- Sale Price: \$650,000