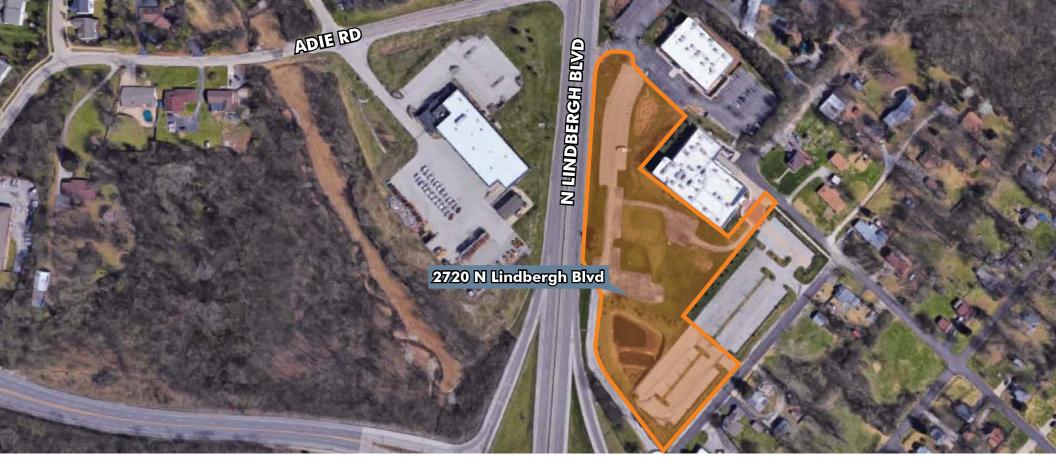

DEVELOPMENT SITE FOR SALE **2720 N LINDBERGH** ST. LOUIS, MO 63114

- Lot Size: ±4.4 Acres
- Highly Visible Location (±750 feet frontage) at the Intersection of Lindbergh and Dorsett.
- 4,821 Vehicles Per Day

- <u>Zoned C-2</u> St. Louis County
- Sale Price: \$650,000