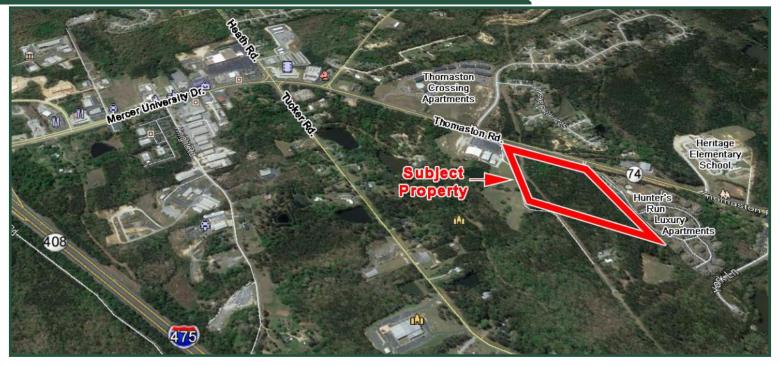

**Lot Size:** 20.29 Acres (consists of 2 parcels)

Zoning: Agricultural

**Utilities:** See Exhibits Attached **Property Taxes:** \$2,262.92 (2019 est.) **Frontage:** 500'± on Thomaston Rd.

**Traffic Count:** 20,600 VPD - Thomaston Rd./Tucker Rd. intersection

**Location:** Property is approximately 1/2 mile from the Thomaston Rd./Tucker Rd. intersection

where a new Publix will open in May 2020. Property is approximately 1 mile from I-

475. Adjacent to the property on the east boundary line is Hunter's Run Luxury

Apartments.

**Notes:** Property is diamond shaped with approximately 500' of road frontage on Thomaston

Rd. There is a gas line easement on the east boundary line of the property.

• Neighbors include Heritage Elementary School, Hunter's Run Luxury Apartments, Thomaston Crossing Apartments, Flash Foods, Northwest Commons Shopping

## Aerial

FOR MORE INFORMATION CONTACT **Trip Wilhoit, CCIM, ALC** 478-746-9421 (O) 478-960-4080 (C) trip@fickling.com

**Patty Burns, CCIM, ALC** 478-746-9421 (O) 478-954-2159 (C) patty@fickling.com