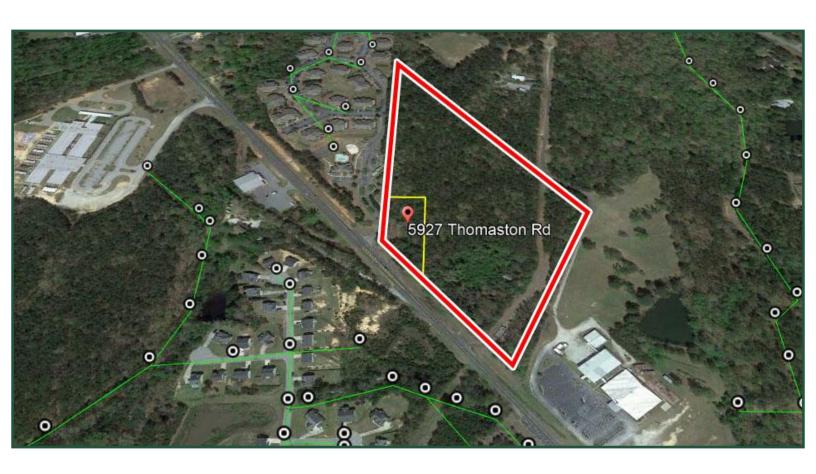

**Lot Size:** 20.29 Acres (consists of 2 parcels)

Zoning: Agricultural

**Utilities:** See Exhibits Attached **Property Taxes:** \$2,262.92 (2019 est.) **Frontage:** 500'± on Thomaston Rd.

**Traffic Count:** 20,600 VPD - Thomaston Rd./Tucker Rd. intersection

Apartments.

**Notes:** Property is diamond shaped with approximately 500' of road frontage on Thomaston

Rd. There is a gas line easement on the east boundary line of the property.

• Neighbors include Heritage Elementary School, Hunter's Run Luxury Apartments, Thomaston Crossing Apartments, Flash Foods, Northwest Commons Shopping