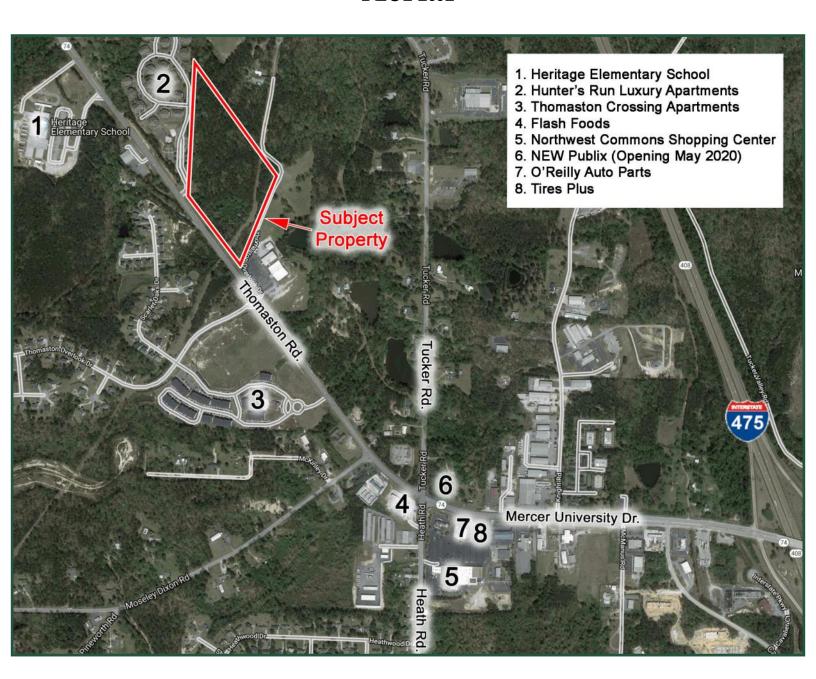

**Location:** Property is approximately 1/2 mile from the Thomaston Rd./Tucker Rd. intersection

where a new Publix will open in May 2020. Property is approximately 1 mile from I-

475. Adjacent to the property on the east boundary line is Hunter's Run Luxury

Apartments.

**Notes:** Property is diamond shaped with approximately 500' of road frontage on Thomaston

Rd. There is a gas line easement on the east boundary line of the property.

• Neighbors include Heritage Elementary School, Hunter's Run Luxury Apartments, Thomaston Crossing Apartments, Flash Foods, Northwest Commons Shopping

Center, New Publix (opening May 2020), O'Reilly Auto Parts, and Tires Plus.