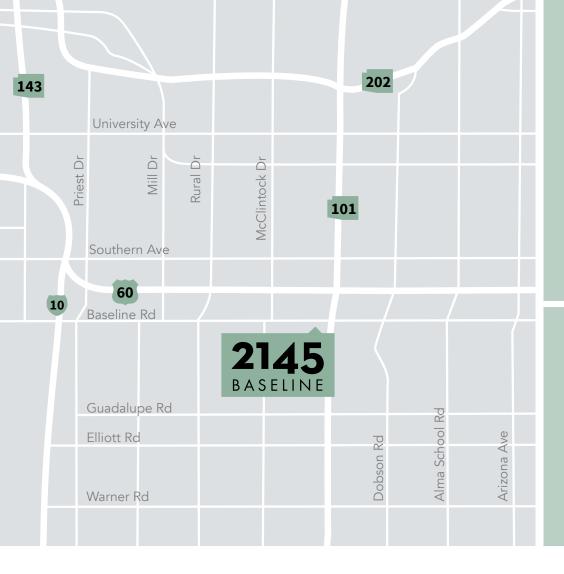

#### Location

Situated on the southwest corner of Loop 101 and Baseline Road.

Bus stop located along Baseline road in front of the property.

115,152

Population within 10 minutes

790,090

Population within 20 minutes

2,222,979

Population within 30 minutes