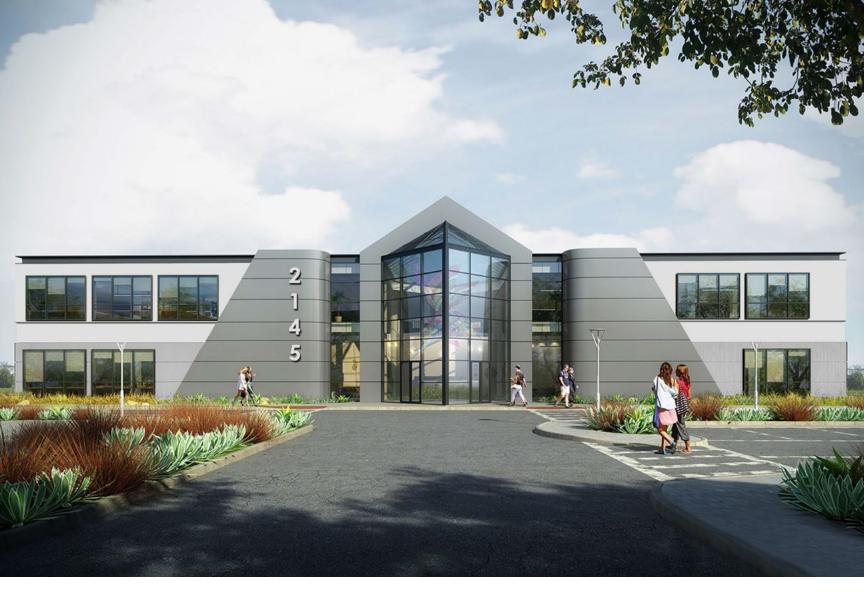

# BASELINE

## 2145 East Baseline Road, Tempe, AZ 85282

Renovations underway for new, modern, creative, open office space

±44,359 building square feet

Two story building

7.7/1,000 parking ratio

Located on the southwest corner of 101 and Baseline Rd