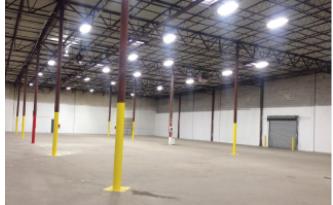

#### DETAILS

AVAILABLE FOR LEASE

- ♦ TOTAL SF: 80,353
- ♦ CLEAR HEIGHT: 22' 24'
- ♦ DOCK DOORS: 22
- ♦ GRADE LEVEL DOOR: 1-RAMP
- SPRINKLERED
- Secured Storage
- FREEZER/ COOLER AVAILABLE
- ♦ NEW ROOF: 2015
- ♦ DIVISIBLE TO: 21,533 SF