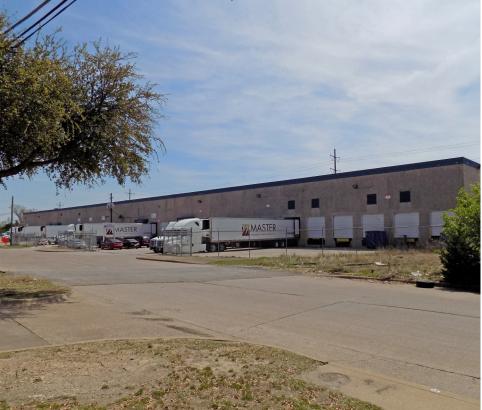

### FOR LEASE: 80,353 SQUARE FEET

# 12626 International Pky, Dallas, TX 75228

INDUSTRIAL REAL ESTATE BROKERAGE

WWW.MERCER-COMPANY.COM

#### DETAILS

AVAILABLE FOR LEASE

- ♦ TOTAL SF: 80,353
- ♦ CLEAR HEIGHT: 22' 24'
- ♦ DOCK DOORS: 22
- ♦ GRADE LEVEL DOOR: 1-RAMP
- SPRINKLERED
- Secured Storage
- FREEZER/ COOLER AVAILABLE
- ♦ NEW ROOF: 2015
- ♦ DIVISIBLE TO: 21,533 SF