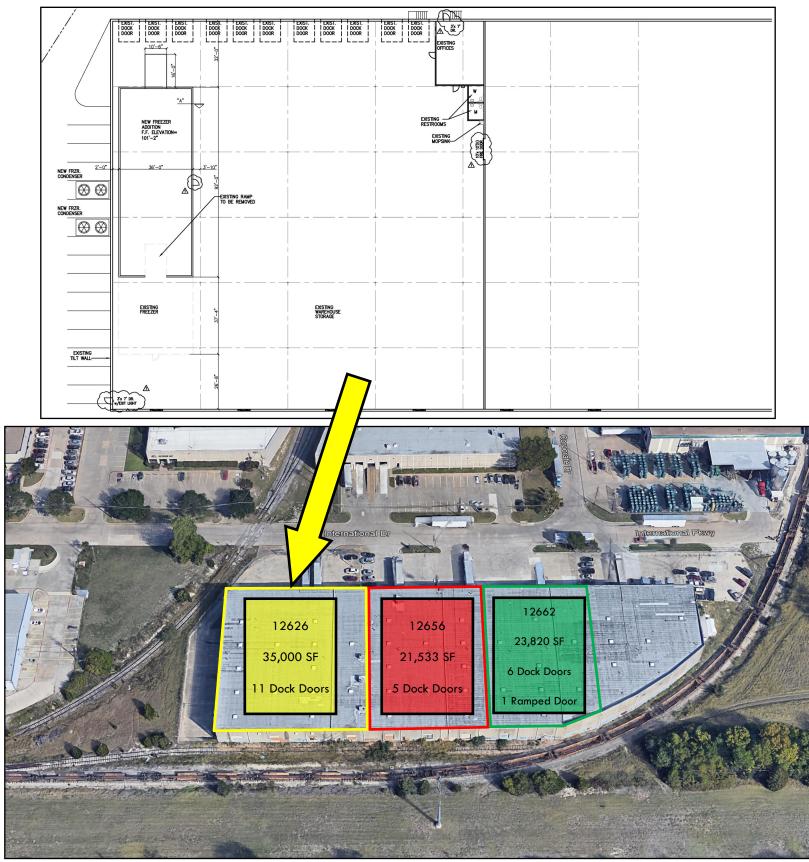

#### DETAILS

AVAILABLE FOR LEASE

- ♦ TOTAL SF: 80,353
- ♦ CLEAR HEIGHT: 22' 24'
- ♦ DOCK DOORS: 22
- ♦ GRADE LEVEL DOOR: 1-RAMP
- SPRINKLERED
- Secured Storage
- FREEZER/ COOLER AVAILABLE
- ♦ NEW ROOF: 2015
- ♦ DIVISIBLE TO: 21,533 SF