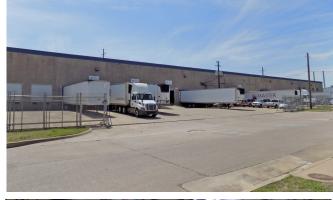

#### DETAILS

AVAILABLE FOR LEASE

- ♦ TOTAL SF: 80,353
- ♦ CLEAR HEIGHT: 22' 24'
- ♦ DOCK DOORS: 22
- ♦ GRADE LEVEL DOOR: 1-RAMP
- SPRINKLERED
- Secured Storage
- FREEZER/ COOLER AVAILABLE
- ♦ NEW ROOF: 2015
- ♦ DIVISIBLE TO: 21,533 SF