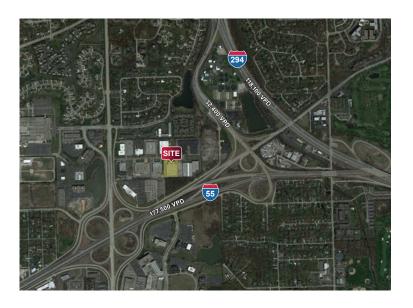

## **BUILDING SPECIFICATIONS:**

| BUILDING SPECIFICATIONS: |                                                                                            |  |
|--------------------------|--------------------------------------------------------------------------------------------|--|
| BUILDING SIZE:           | ±81,011 SF                                                                                 |  |
| AVAILABLE:               | ±10,528 SF (Divisible)                                                                     |  |
|                          | Suite 100: ±1,969 SF (1st Floor, completely renovated)                                     |  |
|                          | Suite 200: ±8,559 SF (2nd Floor, divisible)                                                |  |
| LEASE RATE:              | Suite 100: \$12.00 PSF Gross*                                                              |  |
|                          | Suite 200: \$10.00 PSF Gross*                                                              |  |
|                          | *Includes base rent, CAM, insurance, property<br>management, real estate taxes & utilities |  |
| PARKING:                 | 135 cars                                                                                   |  |
| COMMENTS:                | › Flexible sizes & lease terms available                                                   |  |
|                          | › Professionally managed                                                                   |  |
|                          | > Significant recent capital improvements                                                  |  |
|                          | <ul> <li>Great starter office with expansion<br/>capability</li> </ul>                     |  |
|                          | > Excellent location at the apex of I-55 and I-294                                         |  |
|                          | <ul> <li>Conveniently located between O'Hare<br/>and Midway airports</li> </ul>            |  |
|                          | > ±1.5 miles to Burr Ridge Village Center                                                  |  |