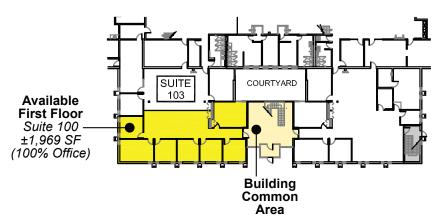

## OFFICE SPACE FOR LEASE ±1,969 UP TO ±10,528 SF AVAILABLE 144 TOWER DRIVE, BURR RIDGE, ILLINOIS

FIRST FLOOR

Suite 100: ±1,969 SF