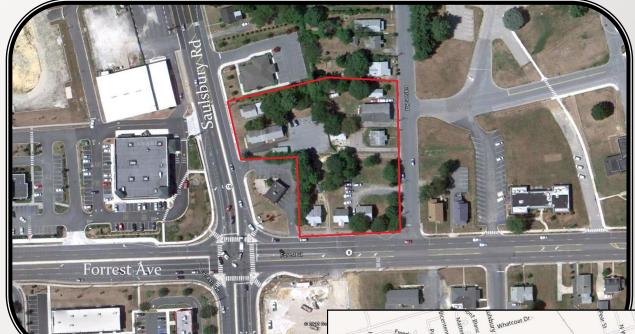

## PROPERTY FOR SALE

Forrest Ave & Saulsbury Rd

Dover, DE

Total Size: 1.85+/- AcresSale Price: \$1,700,000Zoning: CPO & C1A

• Tax Parcel Numbers: 2-05-07607-01-3600-000

2-05-07607-01-3700-000

2-05-07607-01-3800-000

2-05-07607-01-3900-000 2-05-07607-01-6000-000

2-05-07607-01-6100-000

2-05-07607-01-6200-000

• Utilities: City of Dover

• Traffic Count: 15,961 AADT 2000

Demographics: 1 Mile 3 Miles 5 Miles
Population 2011 9,132 45,008 73,837
Medium Income 2011 50,814 54,083 55,860