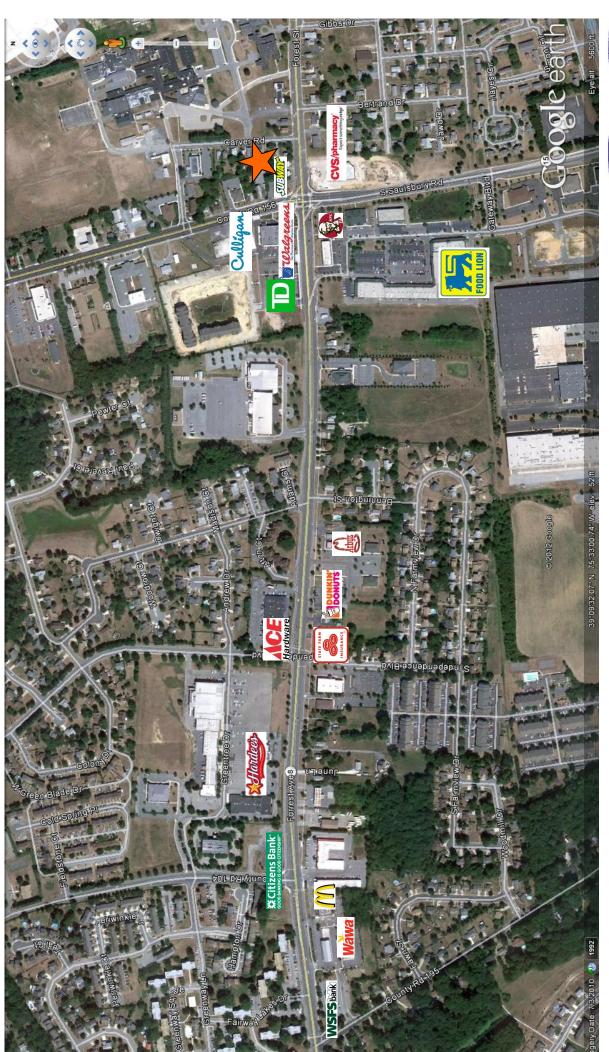

## PROPERTY FOR SALE

Forrest Ave & Saulsbury Rd

Dover, DE

Total Size: 1.85+/- AcresSale Price: \$1,700,000Zoning: CPO & C1A

• Tax Parcel Numbers: 2-05-07607-01-3600-000

2-05-07607-01-3700-000

2-05-07607-01-3800-000

2-05-07607-01-3900-000 2-05-07607-01-6000-000

2-05-07607-01-6100-000

2-05-07607-01-6200-000

• Utilities: City of Dover

• Traffic Count: 15,961 AADT 2000

Demographics: 1 Mile 3 Miles 5 Miles
Population 2011 9,132 45,008 73,837
Medium Income 2011 50,814 54,083 55,860