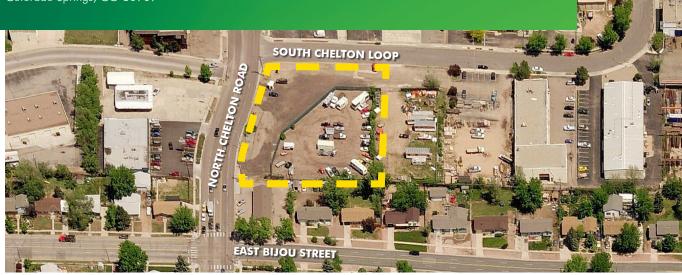

### **1.08 ACRES** 3315 SOUTH CHELTON LOOP and 207 North Chelton Road

Colorado S<u>prings, CO 80909</u>

### **OR BUILD-TO-SUIT**

- + Prime corner across from Walmart Supercenter
- + Owner willing to sell the land or build-to-suit
- + Corner lot has high visibility
- + 13,554 cars per day at that intersection
- + Utilities stubbed on site
- Three existing curb cuts two off North Chelton and one on South Chelton Loop

- + Flexible C-6 zoning is an ideal location for:
  - Quick serve or fast food restaurant
  - Auto repair shop
  - Auto/motorcycle sales
  - Convenience store
  - Retail shops
  - Restaurant/bar
  - Medical office
  - Liquor store
  - Veterinary hospital
  - Construction showroom/ office/yard