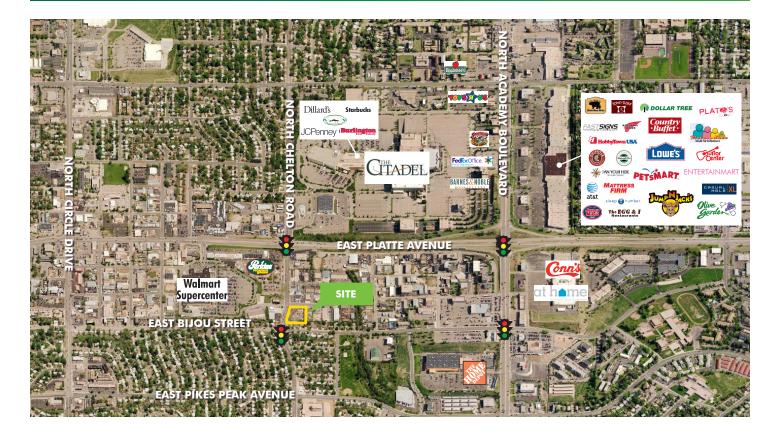

### **OR BUILD-TO-SUIT**

- + Prime corner across from Walmart Supercenter
- + Owner willing to sell the land or build-to-suit
- + Corner lot has high visibility
- + 13,554 cars per day at that intersection
- + Utilities stubbed on site
- Three existing curb cuts two off North Chelton and one on South Chelton Loop

# FOR SALE **1.08 ACRES**

|                            | 1 Mile | 3 Mile  | 5 Mile     |
|----------------------------|--------|---------|------------|
| Population                 | 16,456 | 116,111 | 266,080    |
| Household Income           | 6,577  | 49,054  | 109,895    |
| Asking Price               |        |         | \$470,000  |
| TRAFFIC COUNTS             |        |         |            |
| Chelton Rd at Bijou St     |        |         | 13,554 VPD |
| Chelton Rd at Chelton Loop |        |         | 16,044 VPD |
| Chelton Rd at Platte Ave   |        |         | 41,901 VPD |