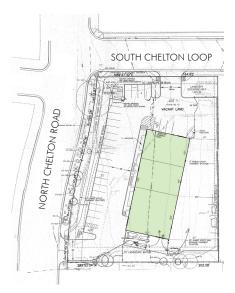

### **1.08 ACRES** 3315 SOUTH CHELTON LOOP and 207 North Chelton Road

Colorado S<u>prings, CO 80909</u>

### **OR BUILD-TO-SUIT**

- + Prime corner across from Walmart Supercenter
- + Owner willing to sell the land or build-to-suit
- + Corner lot has high visibility
- + 13,554 cars per day at that intersection
- + Utilities stubbed on site
- Three existing curb cuts two off North Chelton and one on South Chelton Loop