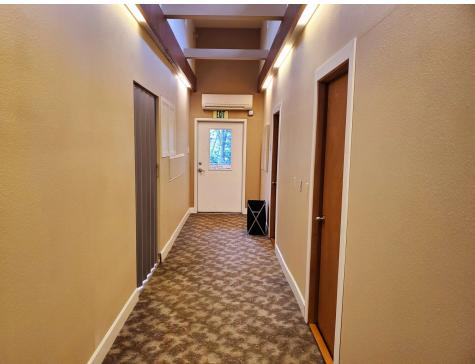

### PROPERTY OVERVIEW

Chiropractor clinic looking to lease additonal space in the building with 800 SF up to 2,500 SF available. Building features front and back entrances with ramps to each entrances. Former dental office space available with kitchenette and possible shared reception and waiting area. Ideal space for most professional office and medical tenants including Doctors, Dentists, Physical Therapists, Massage Therapists, Insurance Agents, Attorneys, Architects, Accountants, etc.

### **PROPERTY HIGHLIGHTS**

- 800 SF up to 2,500 SF available for lease
- Former dental office buildout
- Potential shared waiting and reception area and kitchenette
- Great exposure along Meridian and signage space available
- Abundant parking onsite
- Easy access to SR 512 and near SR 167