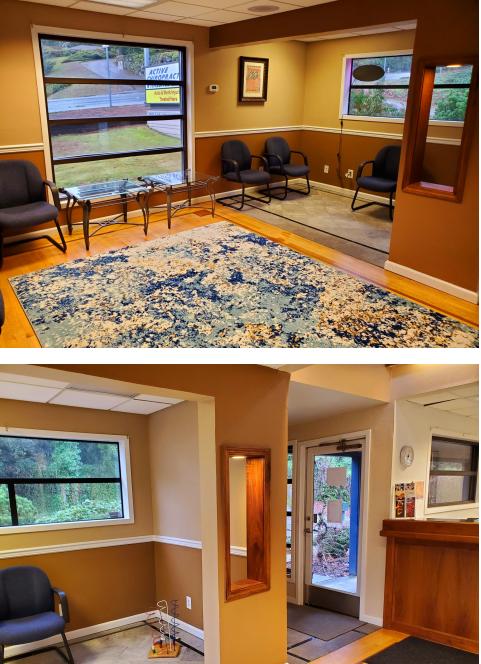

### PROPERTY OVERVIEW

Chiropractor clinic looking to lease additonal space in the building with 800 SF up to 2,500 SF available. Building features front and back entrances with ramps to each entrances. Former dental office space available with kitchenette and possible shared reception and waiting area. Ideal space for most professional office and medical tenants including Doctors, Dentists, Physical Therapists, Massage Therapists, Insurance Agents, Attorneys, Architects, Accountants, etc.

### **PROPERTY HIGHLIGHTS**

- 800 SF up to 2,500 SF available for lease
- Former dental office buildout
- Potential shared waiting and reception area and kitchenette
- Great exposure along Meridian and signage space available
- Abundant parking onsite
- Easy access to SR 512 and near SR 167