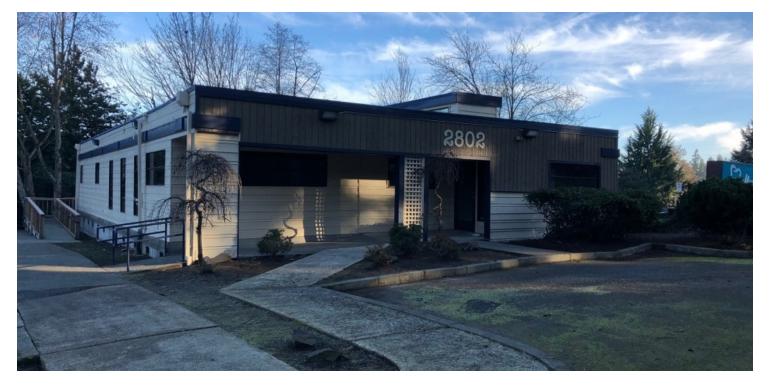

# MERIDIAN MEDICAL/DENTAL BUILDING

800 SF - 2,500 SF AVAILABLE FOR LEASE

\$19.00 - \$23.00 SF/YEAR MODIFIED GROSS

2802 South Meridian Puyallup, WA 98373

AREA DESCRIPTION:

Prime location Mecical/Dental building for lease near the South Hill Mall and close to SR 512.

### PROPERTY OVERVIEW

Chiropractor clinic looking to lease additonal space in the building with 800 SF up to 2,500 SF available. Building features front and back entrances with ramps to each entrances. Former dental office space available with kitchenette and possible shared reception and waiting area. Ideal space for most professional office and medical tenants including Doctors, Dentists, Physical Therapists, Massage Therapists, Insurance Agents, Attorneys, Architects, Accountants, etc.

### **PROPERTY HIGHLIGHTS**

- 800 SF up to 2,500 SF available for lease
- Former dental office buildout
- Potential shared waiting and reception area and kitchenette
- Great exposure along Meridian and signage space available
- Abundant parking onsite
- Easy access to SR 512 and near SR 167