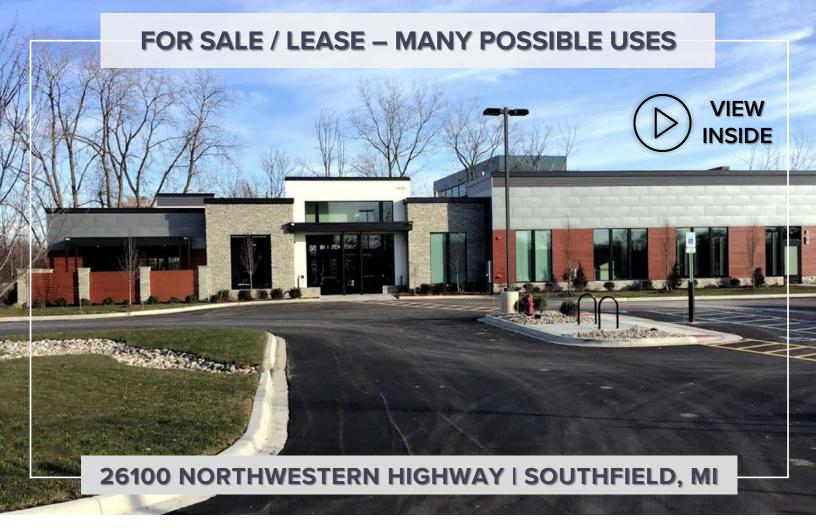

#### PROPERTY FEATURES

- 8,181 square feet available for sale or lease
- Situated on 2.4 acres
- Ideal for many possible uses including Office, Retail, Banquet/Meeting Facility, Senior Care, and General Commercial
- · Zoned RC, Regional Center
- Beautiful outdoor area with picturesque views
- Prime location in Southfield with immediate access to I-696, Lodge Freeway (M-10) and Northwestern Highway
- 96 car parking
- Lease Rate: \$25.00/sq.ft. NNN
- Sale Price: \$2,800,000 (\$342.26/sq.ft.)

8,181 **Square Feet AVAILABLE** 

For Sale or Lease - Office / Retail / Commercial

8,181 **Square Feet AVAILABLE** 