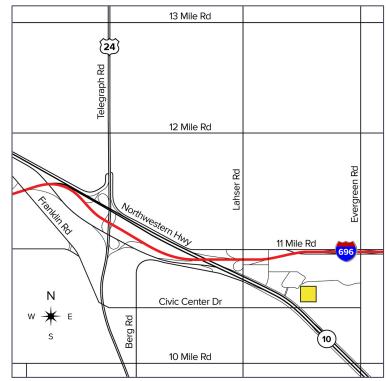

#### PROPERTY FEATURES

- 8,181 square feet available for sale or lease
- Situated on 2.4 acres
- Ideal for many possible uses including Office, Retail, Banquet/Meeting Facility, Senior Care, and General Commercial
- · Zoned RC, Regional Center
- Beautiful outdoor area with picturesque views
- Prime location in Southfield with immediate access to I-696, Lodge Freeway (M-10) and Northwestern Highway
- 96 car parking
- Lease Rate: \$25.00/sq.ft. NNN
- Sale Price: \$2,800,000 (\$342.26/sq.ft.)