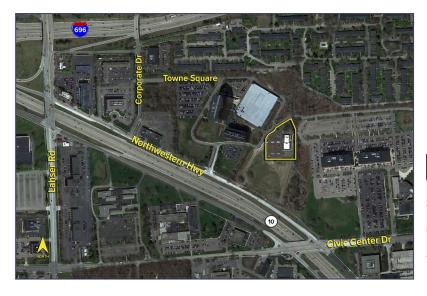

#### PROPERTY FEATURES

- 8,181 square feet available for sale or lease
- Situated on 2.4 acres
- Ideal for many possible uses including Office, Retail, Banquet/Meeting Facility, Senior Care, and General Commercial
- · Zoned RC, Regional Center
- Beautiful outdoor area with picturesque views
- Prime location in Southfield with immediate access to I-696, Lodge Freeway (M-10) and Northwestern Highway
- 96 car parking
- Lease Rate: \$25.00/sq.ft. NNN
- Sale Price: \$2,800,000 (\$342.26/sq.ft.)