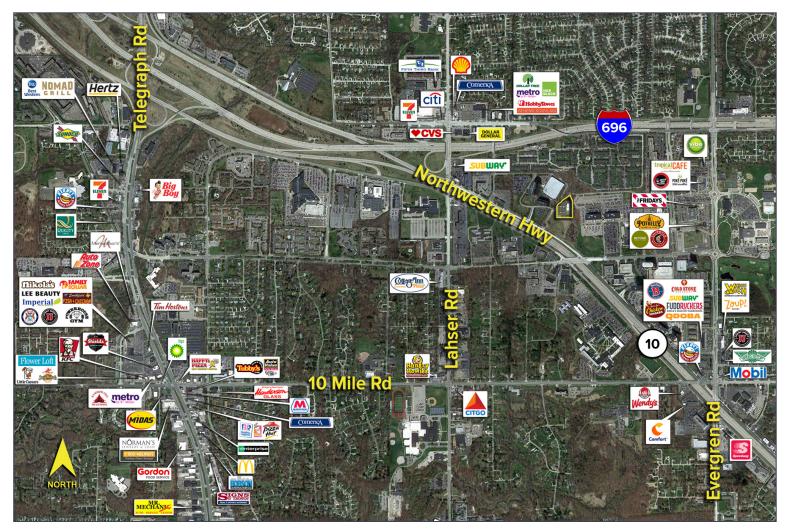

#### PROPERTY FEATURES

- 8,181 square feet available for sale or lease
- Situated on 2.4 acres
- Ideal for many possible uses including Office, Retail, Banquet/Meeting Facility, Senior Care, and General Commercial
- · Zoned RC, Regional Center
- Beautiful outdoor area with picturesque views
- Prime location in Southfield with immediate access to I-696, Lodge Freeway (M-10) and Northwestern Highway
- 96 car parking
- Lease Rate: \$25.00/sq.ft. NNN
- Sale Price: \$2,800,000 (\$342.26/sq.ft.)

| TRAFFIC COUNTS (TWO-WAY) |                              |  |
|--------------------------|------------------------------|--|
| 121,660                  | M-10 N. of 10 Mile Rd. 2-Way |  |
| 115,545                  | M-10 S. of 10 Mile Rd. 2-Way |  |
| 150,500                  | I-696 & 11 Mile Rd. 2-Way    |  |