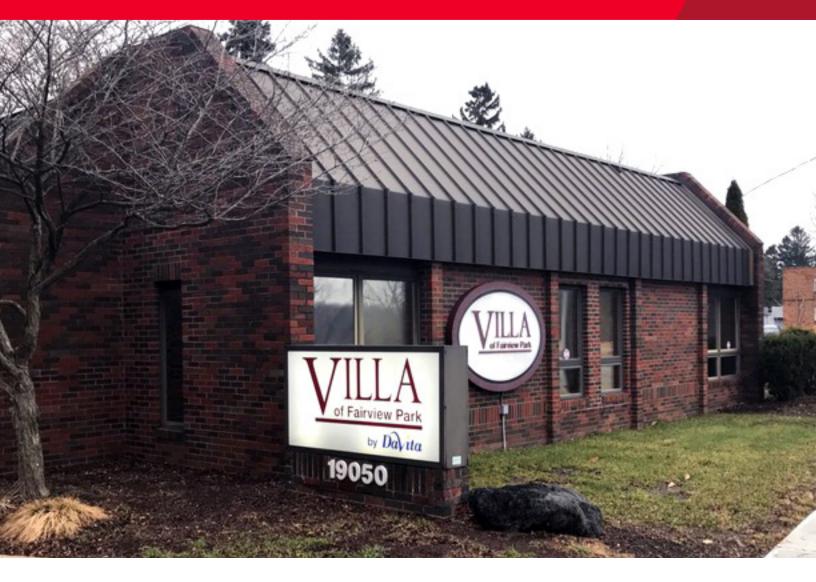

### FOR SUBLEASE

19050 Lorain Road Fairview Park, Ohio 44126

#### **Property Highlights**

- 3,787 SF of office medical space for sublease
- Lease through 6/11/2019
- Excellent visibility on Lorain Road (17,000 VPD)
- Easy access to I-480/I-71 and I-90

- Close proximity to shopping and dining in Fairview Park and Kamm's Corner
- Great location near Cleveland Clinic Fairview Hospital
- Lease rate of \$15.50/SF MG