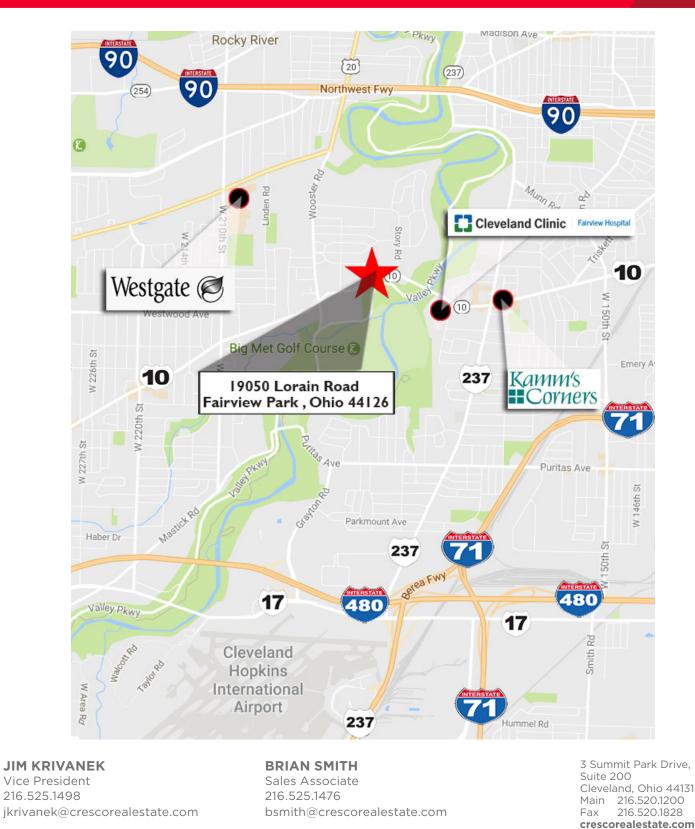

#### **Property Highlights**

- 3,787 SF of office medical space for sublease
- Lease through 6/11/2019
- Excellent visibility on Lorain Road (17,000 VPD)
- Easy access to I-480/I-71 and I-90

- Close proximity to shopping and dining in Fairview Park and Kamm's Corner
- Great location near Cleveland Clinic Fairview Hospital
- Lease rate of \$15.50/SF MG

FOR SUBLEASE

19050 Lorain Road Fairview Park, Ohio 44126