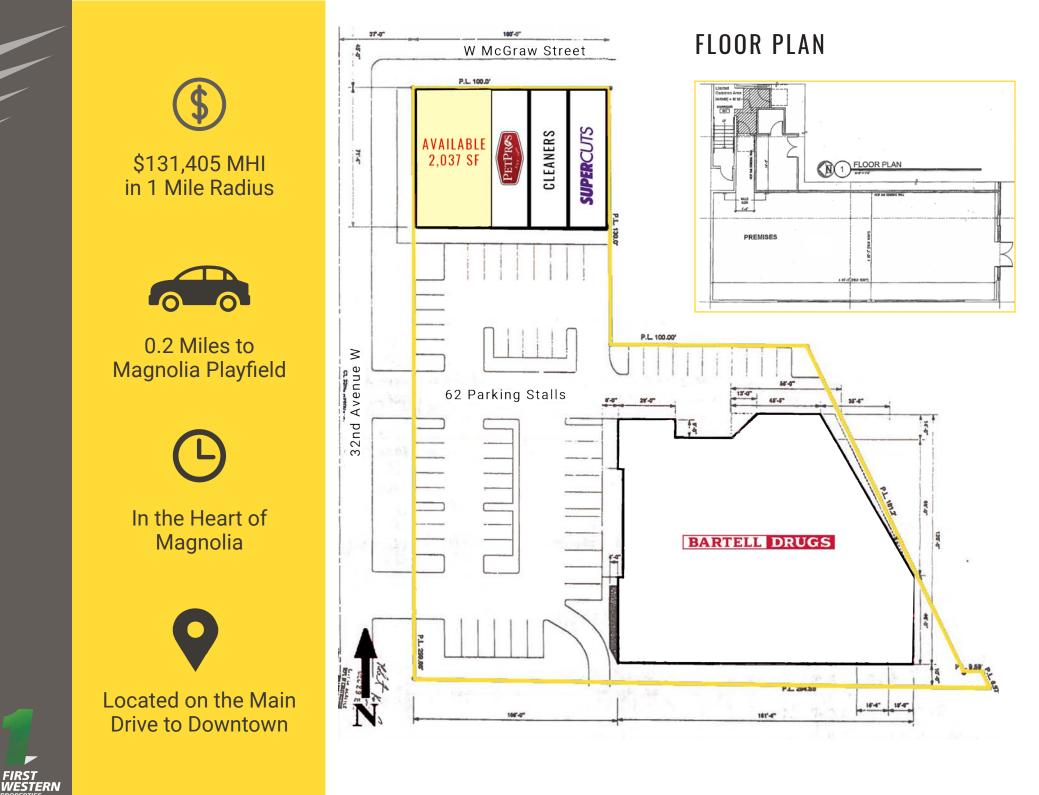

### **2236 32ND AVENUE W:**

### 2,037 SF

## PLUS NNN

- Center Anchored by Bartell
  Drugs
- Endcap Space Available Now!
- NNN: \$8.67 PSF
- Visibility on the Corner of W McGraw Street & 32nd Avenue W
- Pylon Signage Available
- 32nd Avenue W is One of the Main Arterials for Traffic Moving from Magnolia to Downtown Seattle, Magnolia Bridge, and Locations Further South