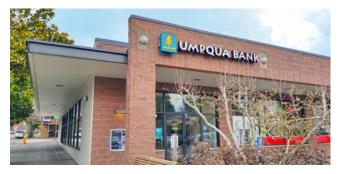

### **2236 32ND AVENUE W:**

### 2,037 SF

#### \$32.00 PSF

## PLUS NNN

- Center Anchored by Bartell
  Drugs
- Endcap Space Available Now!
- NNN: \$8.67 PSF
- Visibility on the Corner of W McGraw Street & 32nd Avenue W
- Pylon Signage Available
- 32nd Avenue W is One of the Main Arterials for Traffic Moving from Magnolia to Downtown Seattle, Magnolia Bridge, and Locations Further South