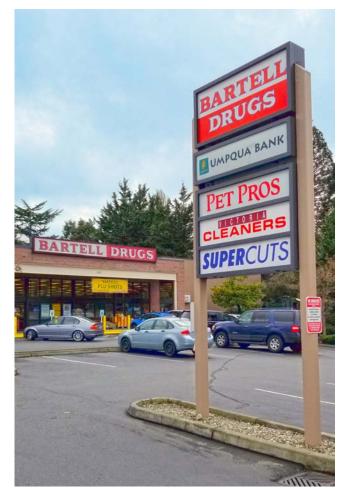

## PLUS NNN

- Center Anchored by Bartell
  Drugs
- Endcap Space Available Now!
- NNN: \$8.67 PSF
- Visibility on the Corner of W McGraw Street & 32nd Avenue W
- Pylon Signage Available
- 32nd Avenue W is One of the Main Arterials for Traffic Moving from Magnolia to Downtown Seattle, Magnolia Bridge, and Locations Further South