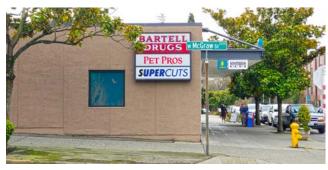

## PLUS NNN

- Center Anchored by Bartell
  Drugs
- Endcap Space Available Now!
- NNN: \$8.67 PSF
- Visibility on the Corner of W McGraw Street & 32nd Avenue W
- Pylon Signage Available
- 32nd Avenue W is One of the Main Arterials for Traffic Moving from Magnolia to Downtown Seattle, Magnolia Bridge, and Locations Further South