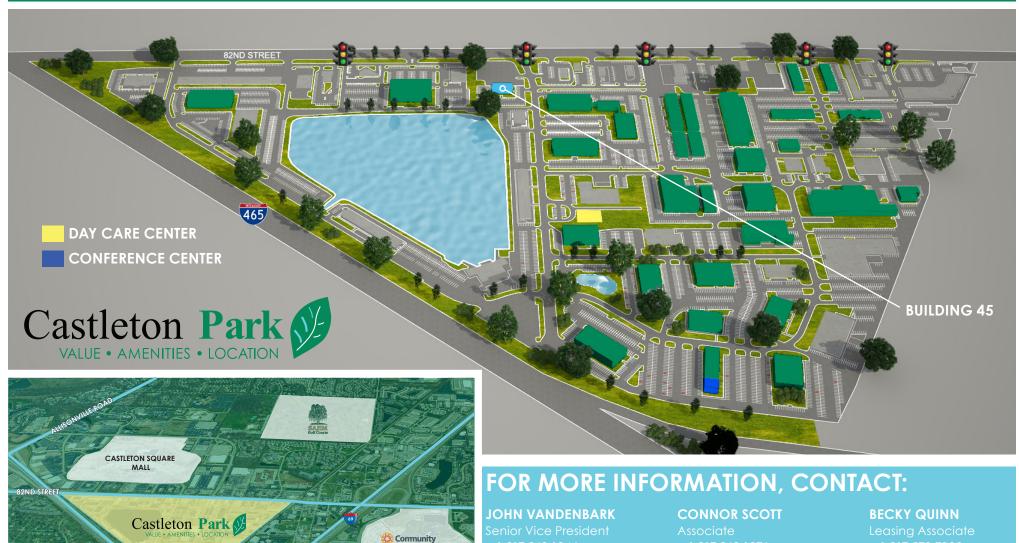

## CASTLETON PARK

Outstanding location with easy access to 1-465 & 1-69

100-person conference facility available

Access to an abundance of retail, restaurants & entertainment

On-site management & maintenance

Full Service daycare on-site

Access to superior employee base

**IMMEDIATE** 

**AREA** 

**AMENITIES** 

**HOTELS** 

**RETAIL** 

**BANKS** 