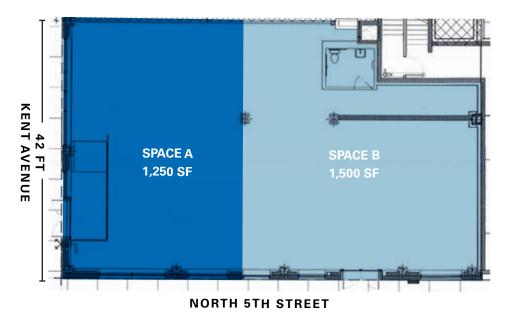

## **Proposed Divisions**

Ground Floor

| Space A | 1,250 SF |
|---------|----------|
| Space B | 1,500 SF |

#### **Proposed Division - Ground Floor**