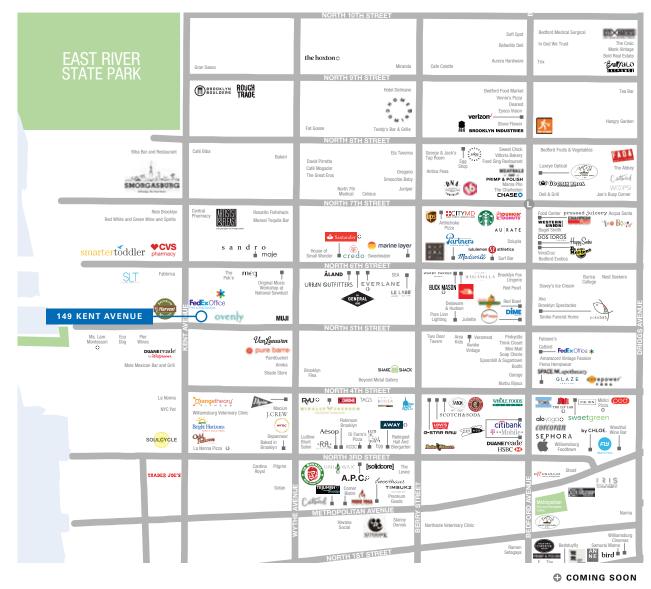

## Neighbors

Apple, Whole Foods Market, Shake Shack, Trader Joe's, Supreme, Nike, J.Crew, Brooklyn Harvest Market, Levi's, Madewell, CVS Pharmacy, Duane Reade, Scotch & Soda, Blue Bottle Coffee, Urban Outfitters, Sweetgreen, Muji, Northwell Health and FedEx

# Area Neighbors