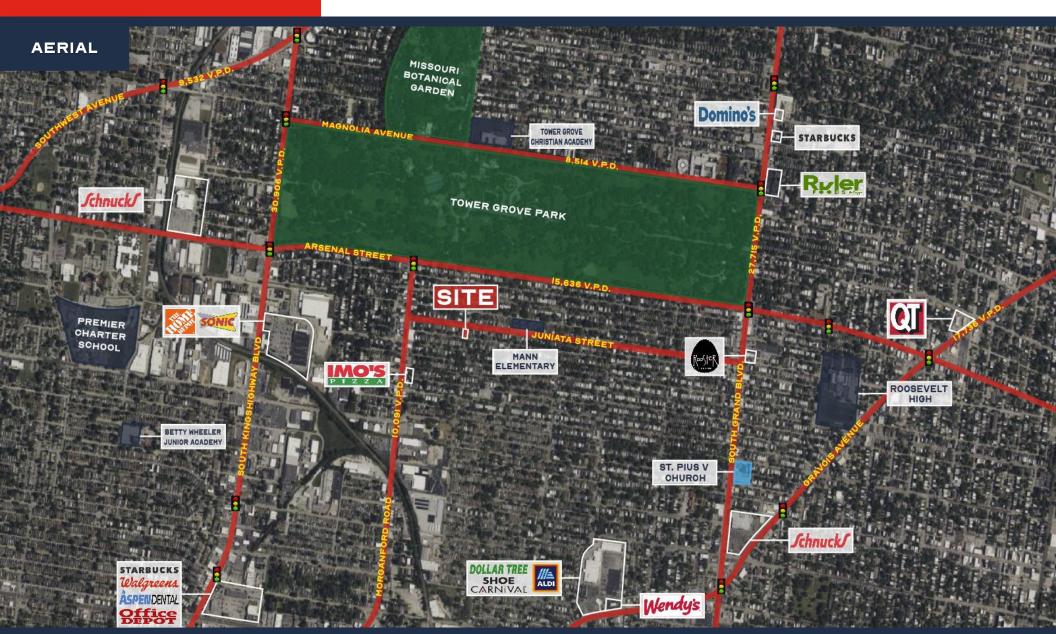

# TOWER GROVE SOUTH USDA KITCHEN AND RESTAURANT

CrispyEdge

COFFEE

& TEA

HOUT

SCAN HERE!

CALEB ANTHONIS Phone: 314.647.6611 ext. 126 Caleb @ManorRealEstate.com 4168 JUNIATA STREET ST. LOUIS, MO 63116 2,500 - 5,000 S.F. |\$14.50/S.F. N.N.N.