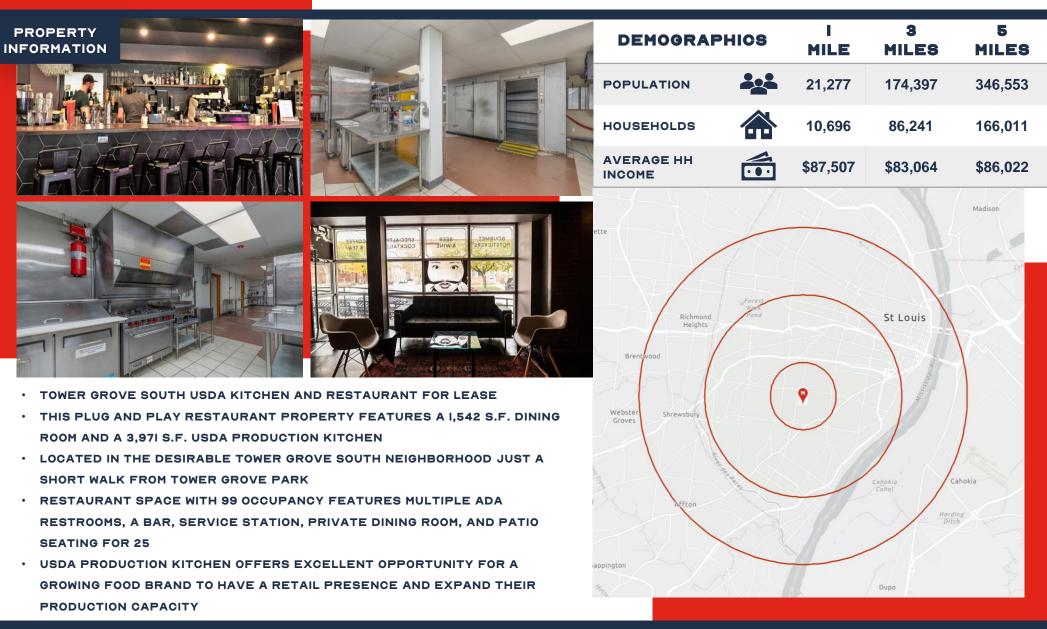

# TOWER GROVE SOUTH USDA KITCHEN AND RESTAURANT

CrispyEdge

COFFEE

& TEA

HOUT

SCAN HERE!

CALEB ANTHONIS Phone: 314.647.6611 ext. 126 Caleb @ManorRealEstate.com 4168 JUNIATA STREET ST. LOUIS, MO 63116 2,500 - 5,000 S.F. |\$14.50/S.F. N.N.N.