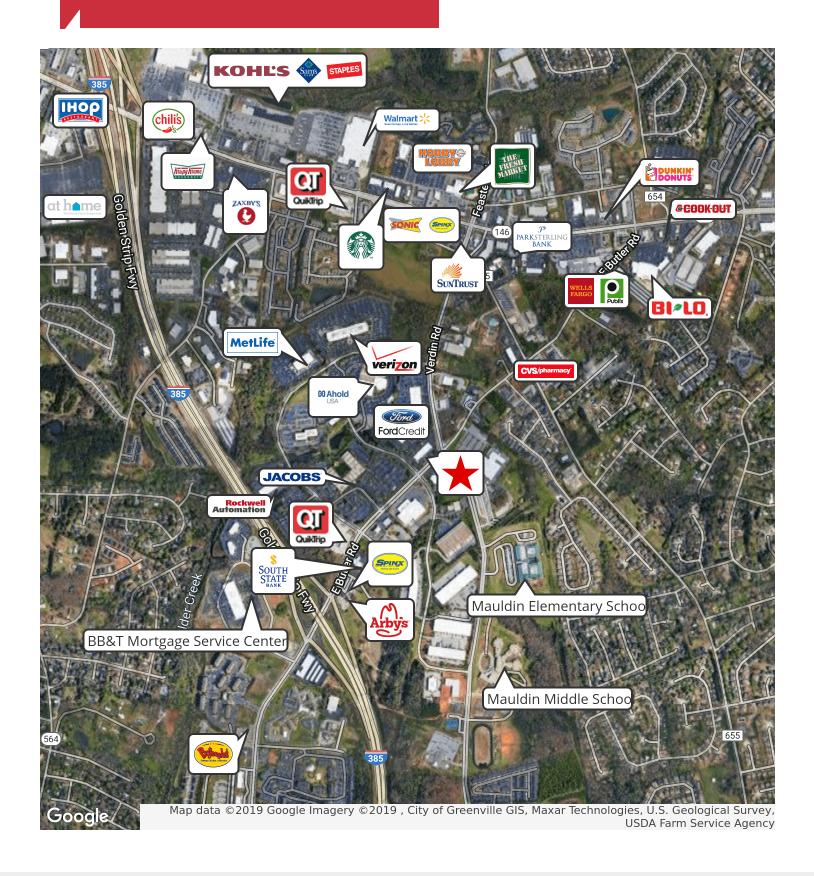

## **Property Features**

- Suite F ±1,341 SF
- Suite L ±1,118 SF
- Adjacent to Brookfield Office Park which employs ±3,500 white collar jobs
- Close proximity to Golden Strip Career Center, Mauldin Elementary, Middle & High School
- Zoned: S-1 City of Mauldin
- Located near Woodruff Road
- Traffic count: E. Butler Road (21,656 vpd)
- Lease rate: \$17.00/SF NNN
- Co-tenants: State Farm, Lazy Chicken, Crave Coffee, Chun Chun, Code Ninja, Caesars Mediterranean Grill & 9Round