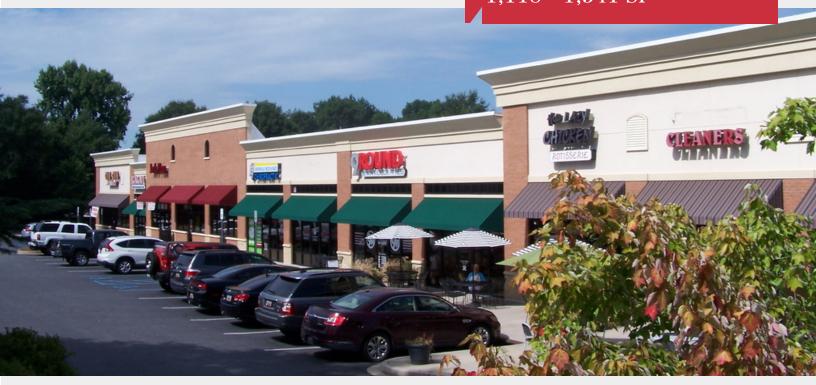

## **Brookfield Promenade**

1099 E. Butler Road, Greenville, SC 29607

## **Property Features**

- Suite F ±1,341 SF
- Suite L ±1,118 SF
- Adjacent to Brookfield Office Park which employs ±3,500 white collar jobs
- Close proximity to Golden Strip Career Center, Mauldin Elementary, Middle & High School
- Zoned: S-1 City of Mauldin
- Located near Woodruff Road
- Traffic count: E. Butler Road (21,656 vpd)
- Lease rate: \$17.00/SF NNN
- Co-tenants: State Farm, Lazy Chicken, Crave Coffee, Chun Chun, Code Ninja, Caesars Mediterranean Grill & 9Round