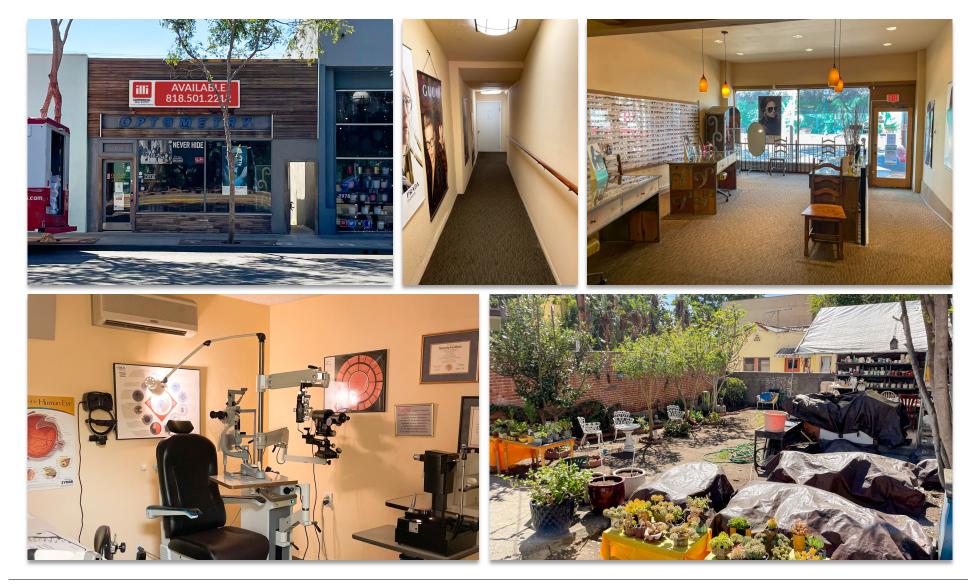

#### **PROPERTY FEATURES**

- Unit 7976: ± 1,250 SF Available
- Retail / former optometrist office for lease
- Includes retail area, 1 small office, 1 exam room, restroom and storage closets
- Building signage available
- Recently remodeled façade
- Large rear yard possibly available