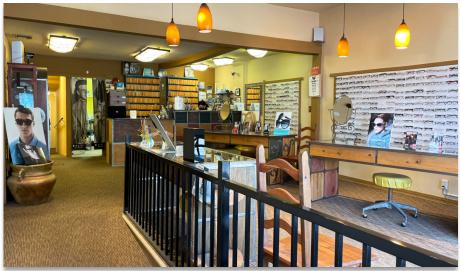

#### **PROPERTY FEATURES**

- Unit 7976: ± 1,250 SF Available
- Retail / former optometrist office for lease
- Includes retail area, 1 small office, 1 exam room, restroom and storage closets
- Building signage available
- Recently remodeled façade
- Large rear yard possibly available