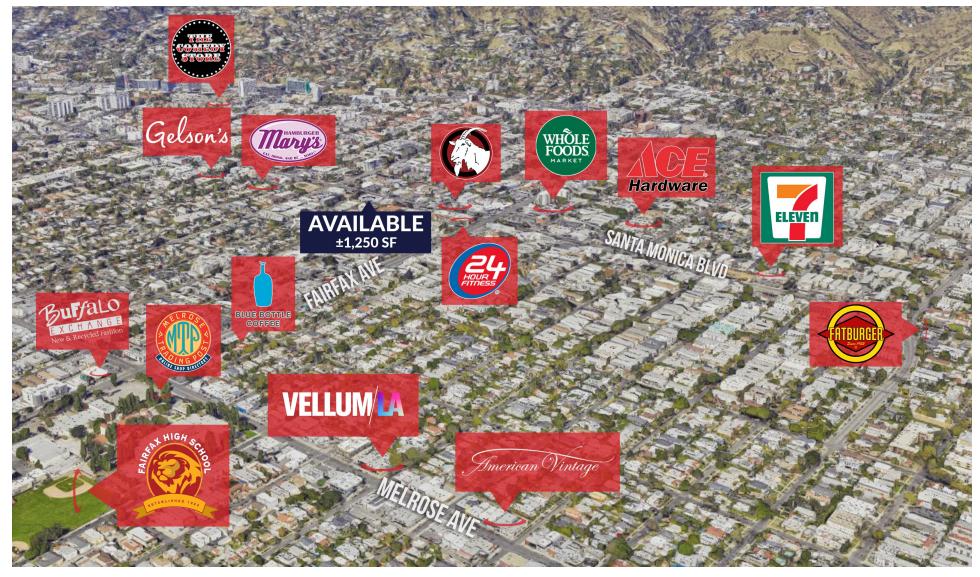

#### **PROPERTY FEATURES**

- Unit 7976: ± 1,250 SF Available
- Retail / former optometrist office for lease
- Includes retail area, 1 small office, 1 exam room, restroom and storage closets
- Building signage available
- Recently remodeled façade
- Large rear yard possibly available

### **AREA AMENITIES**

- Prime location on Santa Monica Blvd., between Crescent Heights Blvd and Fairfax Ave.
- Steps away from nightlife, restaurants, shopping and more
- Densely populated area
- High vehicle and pedestrian traffic counts