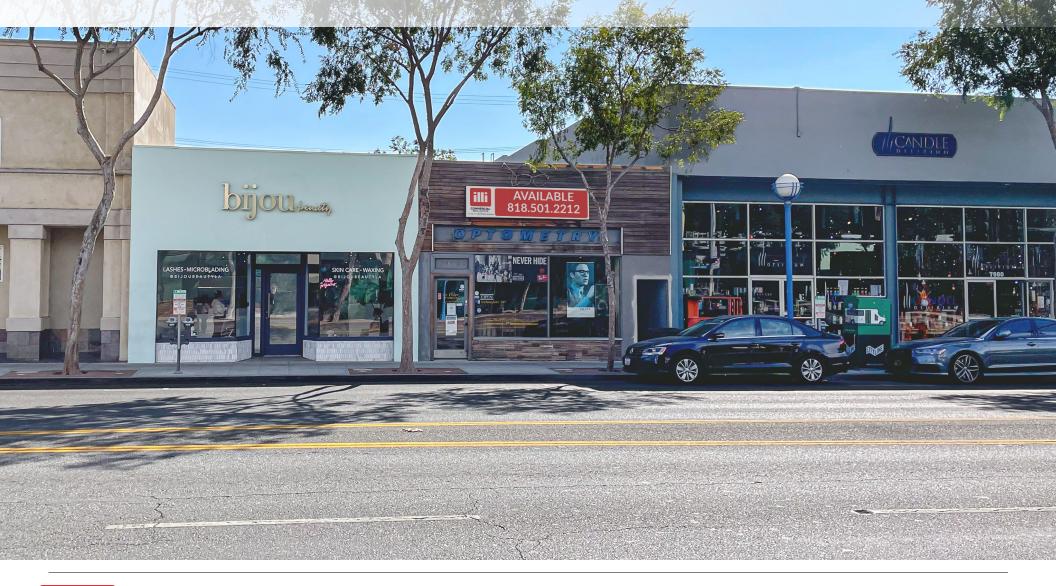

#### **PROPERTY FEATURES**

- Unit 7976: ± 1,250 SF Available
- Retail / former optometrist office for lease
- Includes retail area, 1 small office, 1 exam room, restroom and storage closets
- Building signage available
- Recently remodeled façade
- Large rear yard possibly available

### **AREA AMENITIES**

- Prime location on Santa Monica Blvd., between Crescent Heights Blvd and Fairfax Ave.
- Steps away from nightlife, restaurants, shopping and more
- Densely populated area
- High vehicle and pedestrian traffic counts