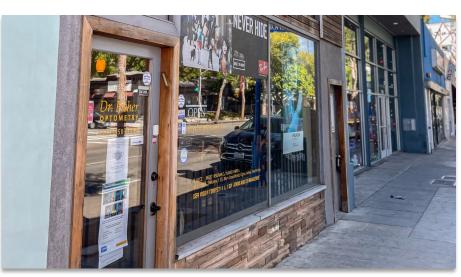

#### **PROPERTY FEATURES**

- Unit 7976: ± 1,250 SF Available
- Retail / former optometrist office for lease
- Includes retail area, 1 small office, 1 exam room, restroom and storage closets
- Building signage available
- Recently remodeled façade
- Large rear yard possibly available