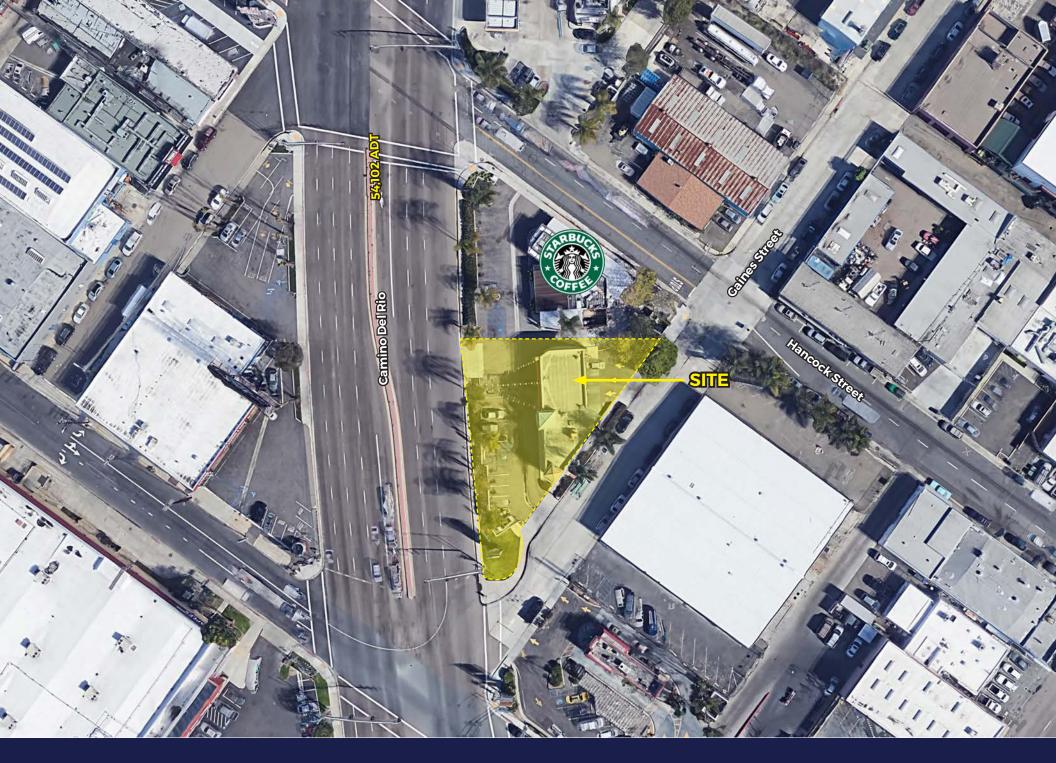

PROPERTY HIGHLIGHTS

- 1,700 SF automotive retail building
- · Located within existing automotive retail center offering strong visibility to the street
- · Adjacent Starbucks drive-thru coming soon
- Located along the heavily trafficked corridor of Camino Del Rio West just blocks from Interstate-8 and 5 Freeway