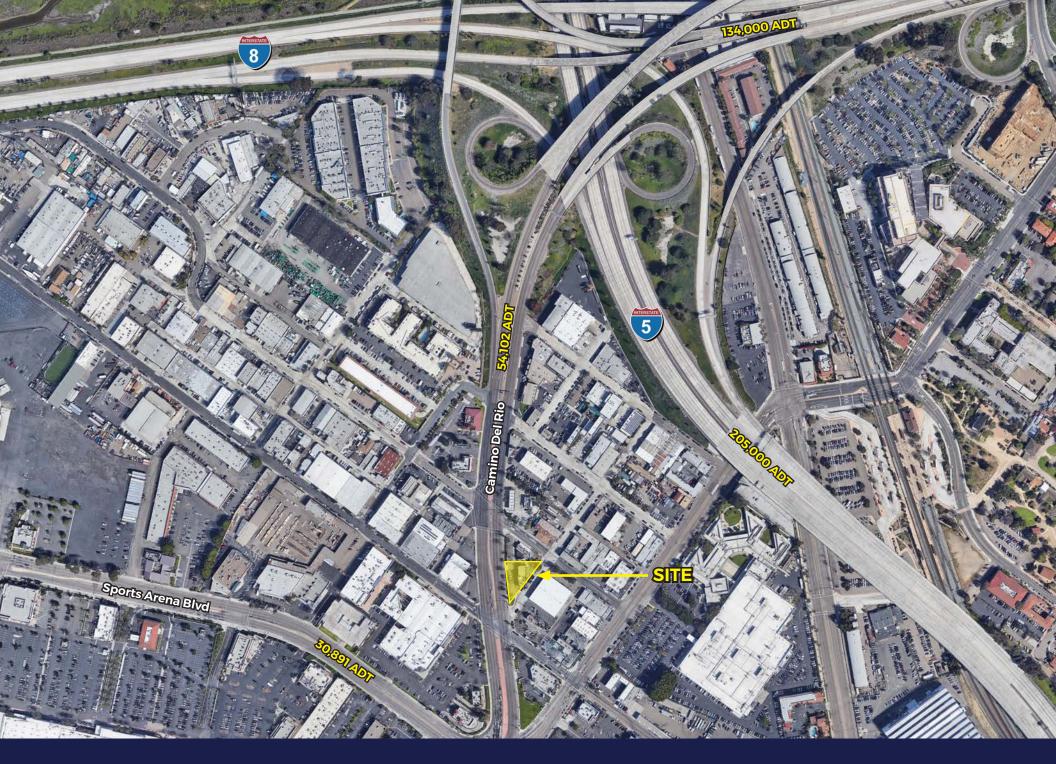

PROPERTY HIGHLIGHTS

- 1,700 SF automotive retail building
- · Located within existing automotive retail center offering strong visibility to the street
- · Adjacent Starbucks drive-thru coming soon
- Located along the heavily trafficked corridor of Camino Del Rio West just blocks from Interstate-8 and 5 Freeway