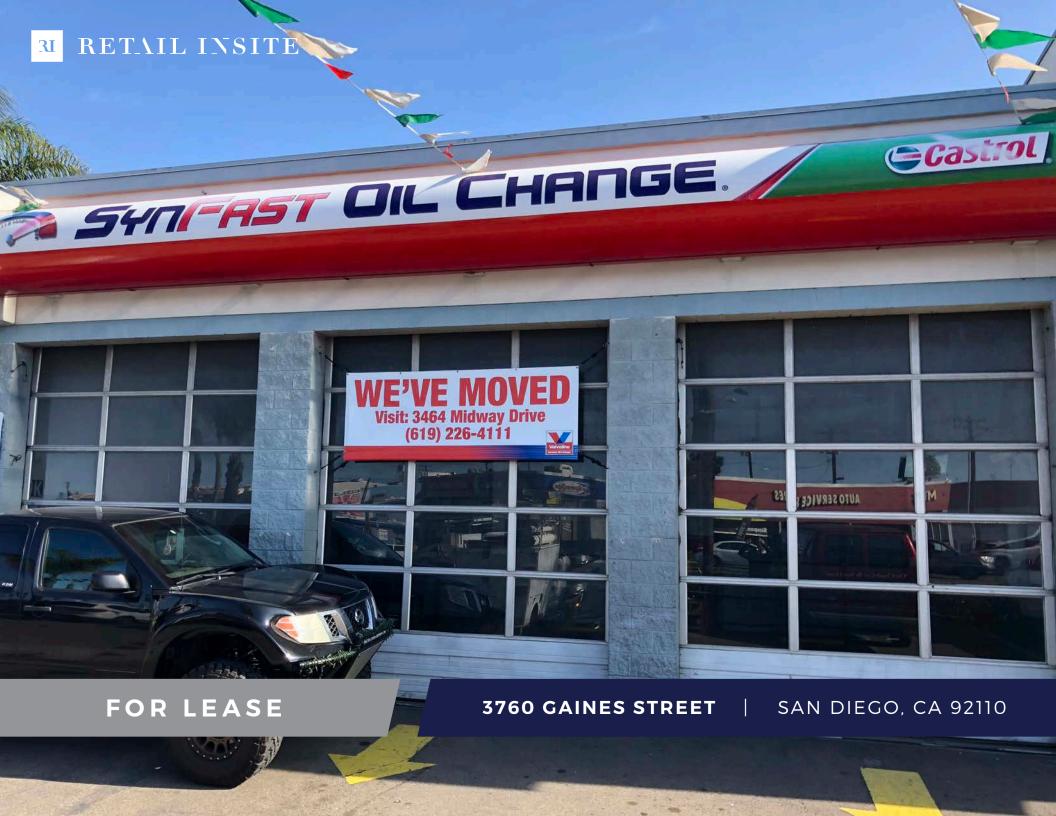

PROPERTY HIGHLIGHTS

- 1,700 SF automotive retail building
- · Located within existing automotive retail center offering strong visibility to the street
- · Adjacent Starbucks drive-thru coming soon
- Located along the heavily trafficked corridor of Camino Del Rio West just blocks from Interstate-8 and 5 Freeway