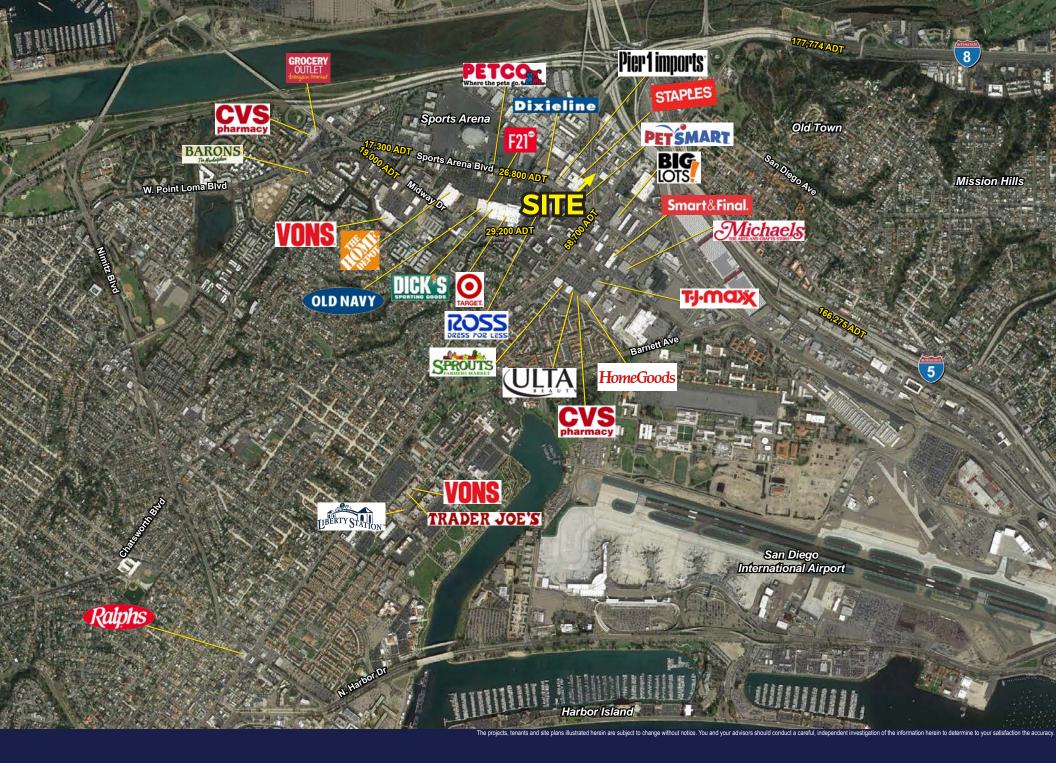

PROPERTY HIGHLIGHTS

- 1,700 SF automotive retail building
- · Located within existing automotive retail center offering strong visibility to the street
- · Adjacent Starbucks drive-thru coming soon
- Located along the heavily trafficked corridor of Camino Del Rio West just blocks from Interstate-8 and 5 Freeway