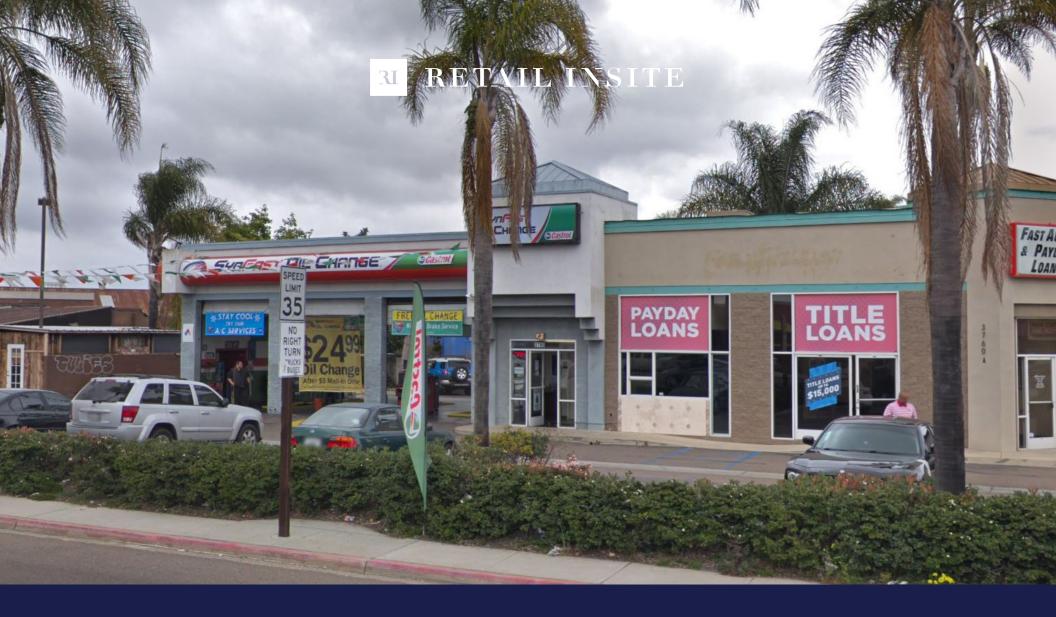

PROPERTY HIGHLIGHTS

- 1,700 SF automotive retail building
- · Located within existing automotive retail center offering strong visibility to the street
- · Adjacent Starbucks drive-thru coming soon
- Located along the heavily trafficked corridor of Camino Del Rio West just blocks from Interstate-8 and 5 Freeway