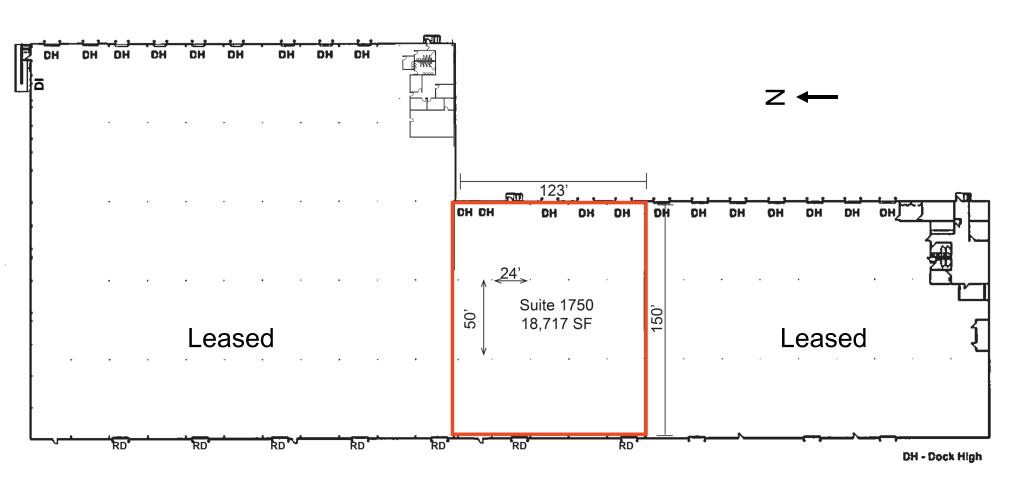

### **PROPERTY FEATURES**

- Five dock-high doors (8' W x 10' H)
- 22' 24' 10" clear height
- 24' (N-S) x 50' (E-W) column spacing
- Wet sprinkler system
- Excellent access to I-35 and Highway I-435
- Potential to be rail-served (Kansas City Southern)
- 1,000 SF of build-to-suit office included in the Lease Rate

#### **ADDITIONAL INFO**

PREMISES 18,717± SF

LEASE RATE \$3.25 PSF Net

\$.70 PSF Taxes, \$.08 Insurance, \$.44 CAM (estimate)

For more information, please contact:

MICHAEL WATSON

Principal, Industrial Brokerage 816.936.8533 direct mwatson@kessingerhunter.com