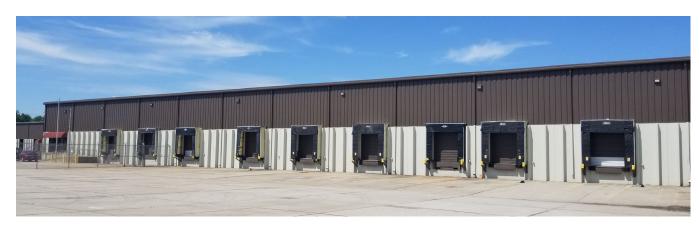

## EXECUTIVE PARK 1750 N. TOPPING AVENUE KANSAS CITY, MISSOURI 64120

WAREHOUSE FOR LEASE WITH DOCK-HIGH LOADING | 18,717± SF

### **PROPERTY FEATURES**

- Five dock-high doors (8' W x 10' H)
- 22' 24' 10" clear height
- 24' (N-S) x 50' (E-W) column spacing
- Wet sprinkler system
- Excellent access to I-35 and Highway I-435
- Potential to be rail-served (Kansas City Southern)
- 1,000 SF of build-to-suit office included in the Lease Rate