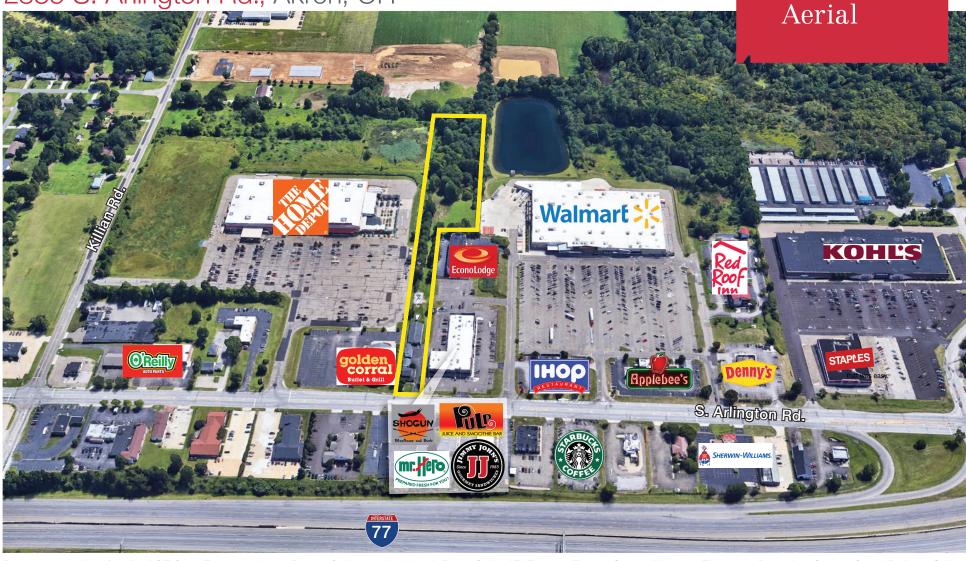

Unique property between Home Depot and Walmart and surrounded by other national chains. 1/2 mile from Rt. 77 with a traffic count of over 100k cars a day on Arlington Rd. The property is currently a private residence and also used as a successful kennel and dog grooming business.

## 2835 S. Arlington Rd., Akron, OH

Businesses within 1/2 mile: ACE Cash Express • Akron Barber College • Applebee's Bar & Grill • AT&T • AutoZone • Carlton Massage Therapy • Denny's • Golden Corral Buffet & Grill • IHOP • Jimmy John's • Kohl's • Mr. Hero • Ohio Catholic Federal Credit Union • Personal Touch Car Wash • Pulp Juice and Smoothie Bar • Ryder Truck Rental • Sherwin-Williams • Shogun Japanese Steakhouse • Speedway • Staples • Starbuck's Coffee • The Home Depot • Tire Connection • Trusty Cars/Budget Car Mart • Waffle House • Walmart Supercenter Businesses within 1 mile: American Dental Centers • Bob Evans • Burger King • Chipotle • CiCis Pizza • Dollar Tree • Fifth Third Bank • Great Clips • Hibbett Sports • McDonalds • Panera Bread • Payless ShoeSource • Pet Supplies Plus • Rue21 • Sally Beauty • Taco Bell • Target • TNT Tanning • VanDevere Auto Outlet • Wendy's