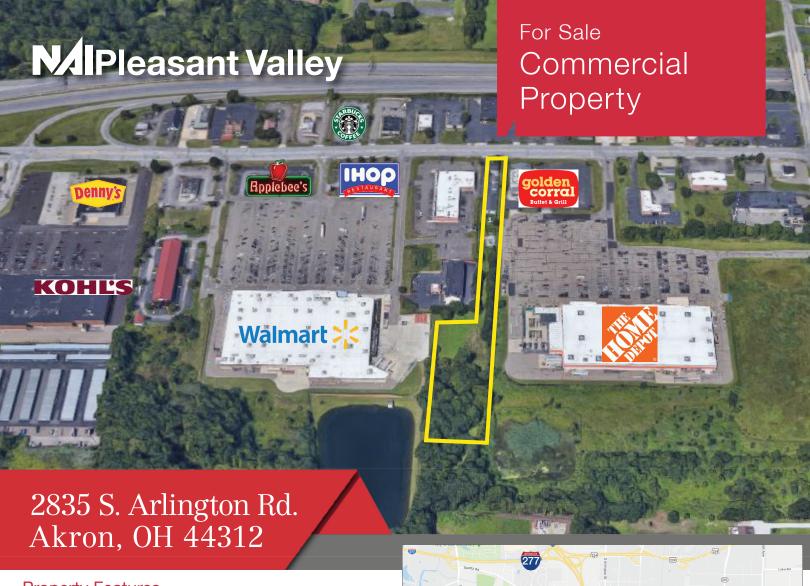

## **Property Features**

Building size: 1,608 SF

Situated on 3.84 acres

• Zoning: C-2 Commercial

 Parking: Paved driveway and ample paved parking for office staff and customers

Sale price: \$385,000

Taxes: \$5,909.28/year

Unique property between Home Depot and Walmart and surrounded by other national chains. 1/2 mile from Rt. 77 with a traffic count of over 100k cars a day on Arlington Rd. The property is currently a private residence and also used as a successful kennel and dog grooming business.

## 2835 S. Arlington Rd., Akron, OH

Businesses within 1/2 mile: ACE Cash Express • Akron Barber College • Applebee's Bar & Grill • AT&T • AutoZone • Carlton Massage Therapy • Denny's • Golden Corral Buffet & Grill • IHOP • Jimmy John's • Kohl's • Mr. Hero • Ohio Catholic Federal Credit Union • Personal Touch Car Wash • Pulp Juice and Smoothie Bar • Ryder Truck Rental • Sherwin-Williams • Shogun Japanese Steakhouse • Speedway • Staples • Starbuck's Coffee • The Home Depot • Tire Connection • Trusty Cars/Budget Car Mart • Waffle House • Walmart Supercenter Businesses within 1 mile: American Dental Centers • Bob Evans • Burger King • Chipotle • CiCis Pizza • Dollar Tree • Fifth Third Bank • Great Clips • Hibbett Sports • McDonalds • Panera Bread • Payless ShoeSource • Pet Supplies Plus • Rue21 • Sally Beauty • Taco Bell • Target • TNT Tanning • VanDevere Auto Outlet • Wendy's