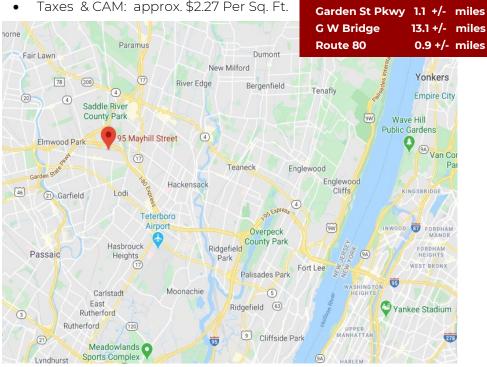

### **PROPERTY HIGHLIGHTS**

- 33,000 Sq. Ft.
- 22' Clear Ceilings •
- 2 Tailboard Doors
- Excellent Location •
- Minutes to Major Highways
- Taxes & CAM: approx. \$2.27 Per Sq. Ft. •

#### **KEY DISTANCES** 28 +/- miles

Ports