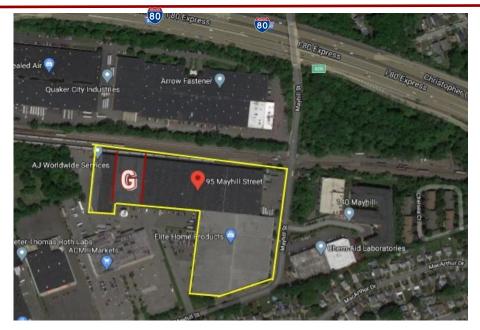

## **95 MAYHILL STREET, UNIT G** SADDLE BROOK, NJ

SADDLE BROOK INDUSTRIAL CENTER 95 MAYHILL STREET SADDLE BROOK - NEW JERSEY