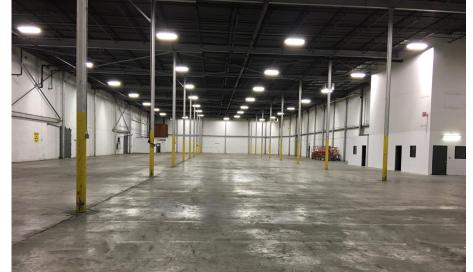

### **PROPERTY HIGHLIGHTS**

- 33,000 Sq. Ft.
- 22' Clear Ceilings •
- 2 Tailboard Doors
- Excellent Location •
- Minutes to Major Highways
- Taxes & CAM: approx. \$2.27 Per Sq. Ft. •