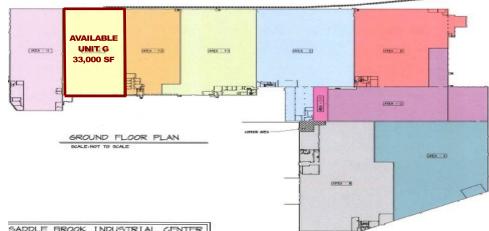

# **FOR LEASE**

**95 MAYHILL STREET UNIT G** SADDLE BROOK, NJ

33,000 Sq. Ft.

LEASE PRICE: \$8.50 NET

CONTACT **EXCLUSIVE BROKER** Eric Lewin Mobile: (201) 832-4569 elewin@teamresourcesinc.com

Team Resources Inc. 1050 Wall Street West Lyndhurst, NJ 07071

SADDLE BROOK INDUSTRIAL CENTER 95 MAYHILL STREET SADDLE BROOK - NEW JERSEY