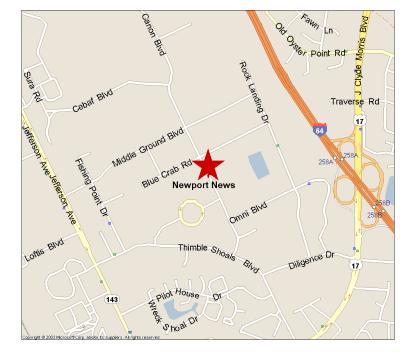

## office for LEASE International Trade Center

11834 Canon Boulevard | Newport News, Virginia

## **Property Features**

Suite G-4: 400 SF

• Suite K-1: 974 SF

· Lease Rate: \$11.00/SF, net of janitorial

- · Office suites with electric fees included
- Centrally located in prominent Oyster Point Park across from the City Center development
- Signage on directory at Canon Boulevard and on suite entrance