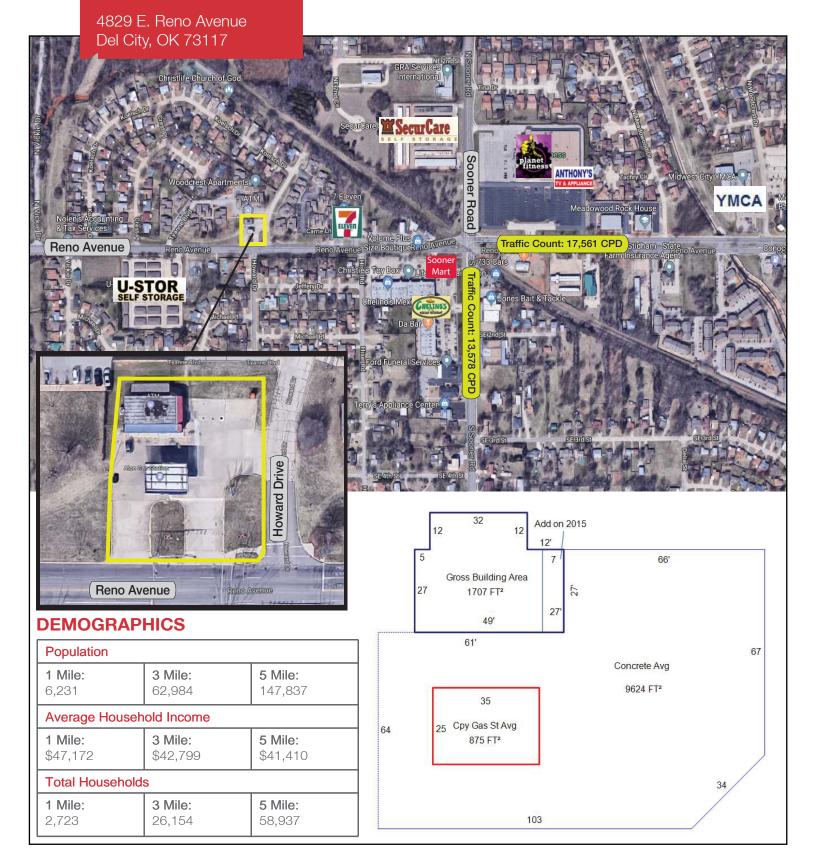

# 4829 E. Reno Avenue

Del City, Oklahoma 73117

# PROPERTY HIGHLIGHTS

- 1,707 SF
- Plenty of Foot Traffic
- Neighborhood Market
- Currently an Operating Convenience Store
- Could be Divided for Retail Space

#### LOCATION HIGHLIGHTS

- Near I-40/Tinker Diagonal & Sooner Road
- Possible Medical Marijuana Retail Space
- Frontage: 114' on Reno Avenue

| TOTAL SF      | 1,707 SF MOL            |
|---------------|-------------------------|
| LAND IN ACRES | 0.35 ACRES              |
| ZONING        | A-C Arterial Commercial |
| BUILT         | 1965                    |
| TAXES         | \$3,480.23              |