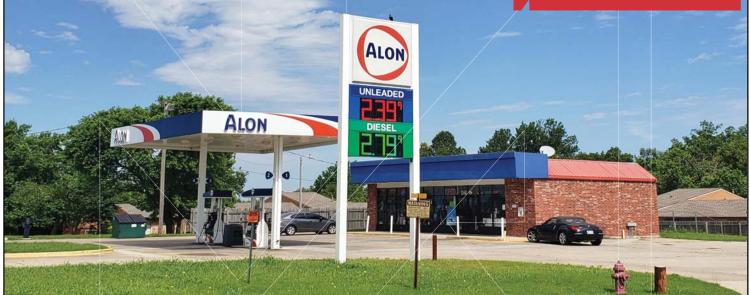

Retail Investment For Sale Qualified Medical Marijuana Dispensary

1,707 SF on 0.35 Acres

Sales Price: \$375,000

# 4829 E. Reno Avenue

Del City, Oklahoma 73117

# PROPERTY HIGHLIGHTS

- 1,707 SF
- Plenty of Foot Traffic
- Neighborhood Market
- Currently an Operating Convenience Store
- Could be Divided for Retail Space

#### LOCATION HIGHLIGHTS

- Near I-40/Tinker Diagonal & Sooner Road
- Possible Medical Marijuana Retail Space
- Frontage: 114' on Reno Avenue

| TOTAL SF      | 1,707 SF MOL            |
|---------------|-------------------------|
| LAND IN ACRES | 0.35 ACRES              |
| ZONING        | A-C Arterial Commercial |
| BUILT         | 1965                    |
| TAXES         | \$3,480.23              |