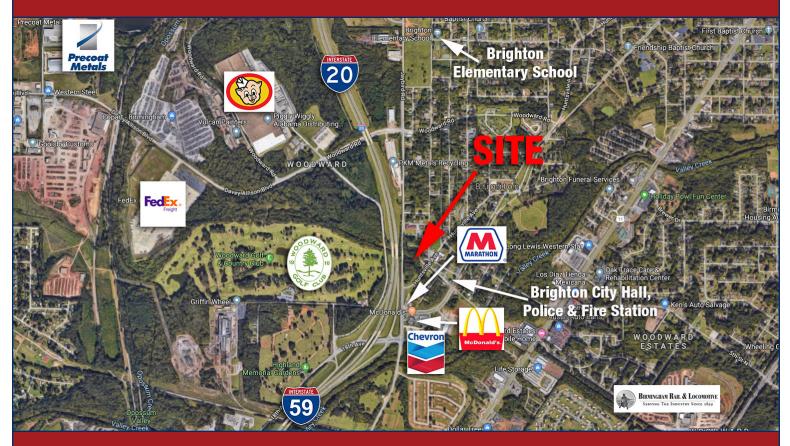

## Address: 3604 Huntsville Avenue Brighton, Alabama 35020

- 3 +/- acres at the corner of Huntsville Avenue and Jaybird Road in Bessemer area
- Just off I-20/I-59 Exit #113 (18th Ave) with some interstate visibility
- Good potential for light industrial use or other commercial use
- Located just north of Chevron, McDonald's and Marathon Gas
- Traffic Count: 60,131 vehicles per day on I-20/I-59 and 5,264 on Huntsville Avenue