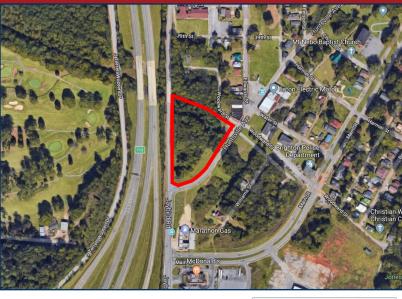

## Address: 3604 Huntsville Avenue Brighton, Alabama 35020

- 3 +/- acres at the corner of Huntsville Avenue and Jaybird Road in Bessemer area
- Just off I-20/I-59 Exit #113 (18th Ave) with some interstate visibility
- Good potential for light industrial use or other commercial use
- Located just north of Chevron, McDonald's and Marathon Gas
- Traffic Count: 60,131 vehicles per day on I-20/I-59 and 5,264 on Huntsville Avenue