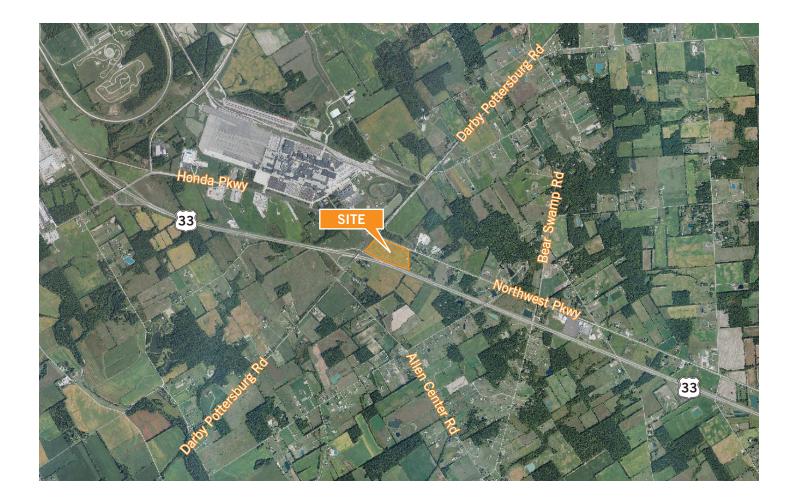

## FOR SALE NE corner of US 33 & Honda Pkwy Marysville, Ohio 43040

## 35.217<u>+</u> acres \$21,000/acre

- Raw land well positioned on the corner of Honda Parkway, US 33 and Northwest Parkway
- Located in a high-traffic area with immediate freeway access onto US 33 Columbus/ Bellefontaine
- Land is adjacent to Honda of America
- Utility accesses present
- Traffic count: US 33 30,000 cars/day

NE Corner of US 33 & Honda Parkway Marysville, Ohio 43040