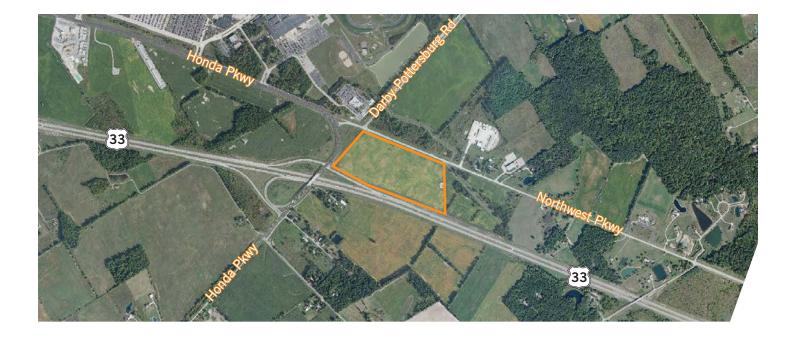

## FOR SALE NE corner of US 33 & Honda Pkwy Marysville, Ohio 43040

## 35.217<u>+</u> acres \$21,000/acre

- Raw land well positioned on the corner of Honda Parkway, US 33 and Northwest Parkway
- Located in a high-traffic area with immediate freeway access onto US 33 Columbus/ Bellefontaine
- Land is adjacent to Honda of America
- Utility accesses present
- Traffic count: US 33 30,000 cars/day