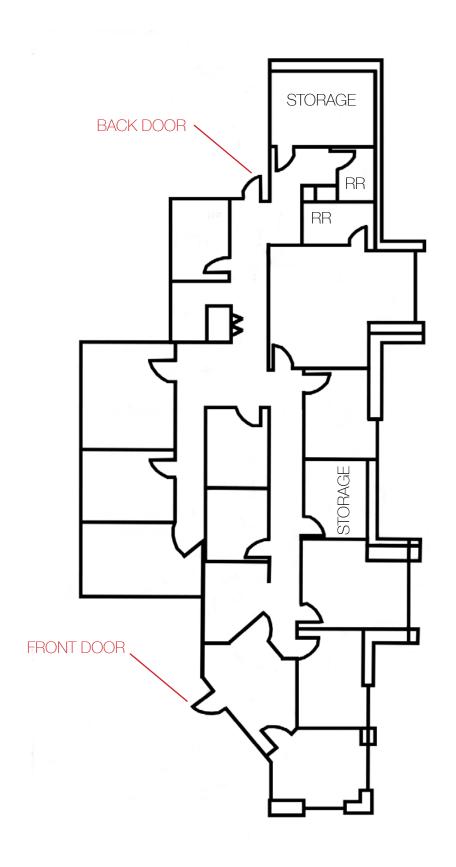

et is a beautiful location for office users to join the heart of the city and Huntsville's main district for business, luxury living, dining, retail, and entertainment. Building A is located within a development that's surrounded by multiple businesses and retail concepts for great cotenancy.

#### **LOCATION**

415-A Church Street Huntsville, AL 35801

#### **PRICE**

Call for pricing information.

#### FOR MORE INFORMATION CALL

Eric St. John 256-384-7603 eric@crunkletonassociates.com



# MAP SHOWING PROPERTY LOCATION THE LOFTS PRESERVATION CO TEtoile, HOLTZ LINCOLN MILL DISTRICT Domino's OLD TOWN NEIGHBORHOOD CANADIAN BAKIN &MOOM BAKESHOP @ZOOM (Rig Stand) MELT & OSH 415 CHURCH STREET DG% HONEST COFFEE ROASTERS 106 JEFFERSON TWICKENHAM VBC DOWNTOV

### SUITE 101 - FLOOR PLAN 2,800 SF



## SUITE 201 - FLOOR PLAN 2,455 SF