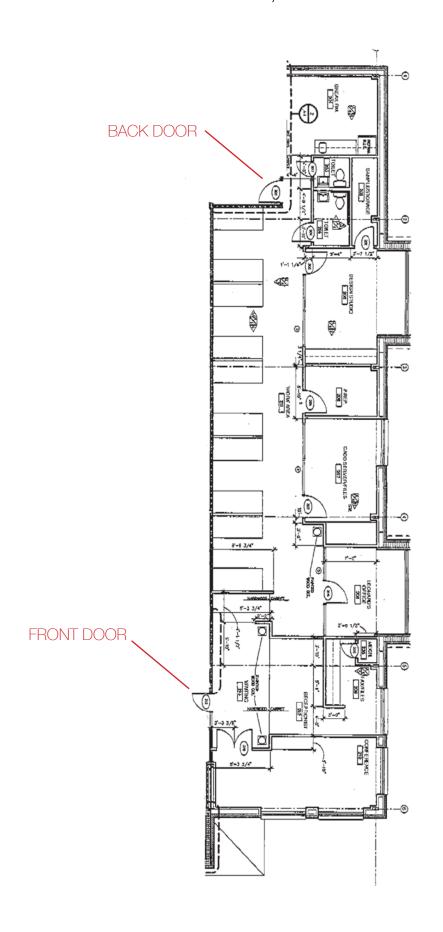

users to join the heart of the city and Huntsville's main district for business, luxury living, dining, retail, and entertainment. Building A is located within a development that's surrounded by multiple businesses and retail concepts for great cotenancy.

#### **LOCATION**

415-A Church Street Huntsville, AL 35801

#### **PRICE**

Call for pricing information.

#### FOR MORE INFORMATION CALL

Eric St. John 256-384-7603 eric@crunkletonassociates.com



# MAP SHOWING PROPERTY LOCATION THE LOFTS PRESERVATION CO TEtoile, HOLTZ LINCOLN MILL DISTRICT Domino's OLD TOWN NEIGHBORHOOD CANADIAN BAKIN &MOOM BAKESHOP @ZOOM (Rig Stand) MELT & OSH 415 CHURCH STREET DG% HONEST COFFEE ROASTERS 106 JEFFERSON TWICKENHAM VBC DOWNTOV

### SUITE 101 - FLOOR PLAN 2,800 SF



## SUITE 201 - FLOOR PLAN 2,455 SF