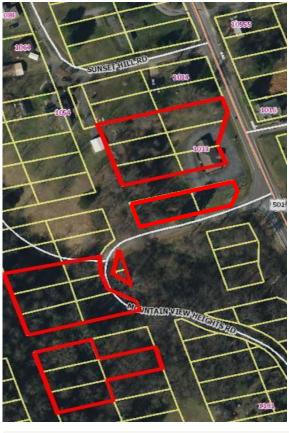

### **Property Overview**

Large retail/office space that was most recently used as a Bank. Upstairs consists of 4 offices, 1 restroom, large open foyer, Kitchenette and a drive-thru window. Downstairs consists of a large open finished basement that would be great for storage. Also included in the purchase price are 13 parcels adjacent to and behind the main building. (outlined in red) Parking lot has 20 marked spaces for ample parking. Property has septic and well water.