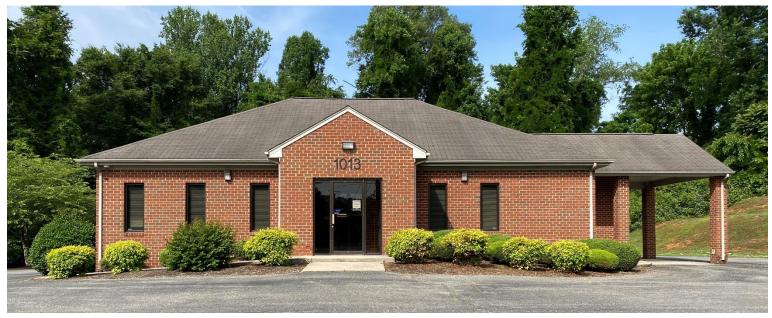

## 1013 Mountain View Heights Rd. Big Island, VA, 24526

FOR SALE/LEASE

3,560 Sq. Ft. Office/Retail

### **Property Overview**

Large retail/office space that was most recently used as a Bank. Upstairs consists of 4 offices, 1 restroom, large open foyer, Kitchenette and a drive-thru window. Downstairs consists of a large open finished basement that would be great for storage. Also included in the purchase price are 13 parcels adjacent to and behind the main building. (outlined in red) Parking lot has 20 marked spaces for ample parking. Property has septic and well water.