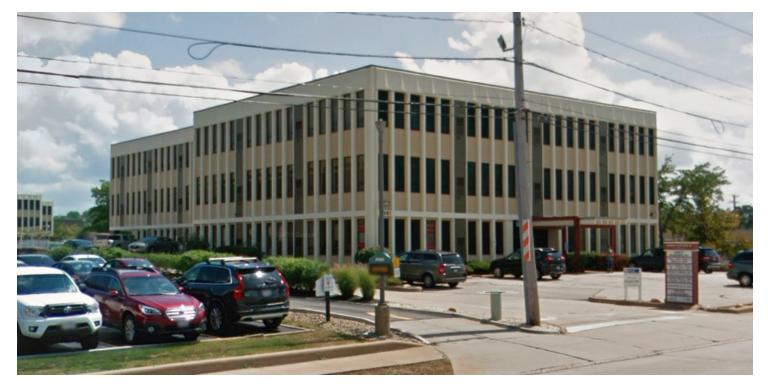

# PARK CENTER II Negotiable

3681 Green Rd Beachwood, OH 44122

AVAILABLE SPACE 124 - 4,354 SF

# PARK CENTER II

3681 Green Rd, Beachwood, OH 44122

### **PROPERTY DESCRIPTION**

Park Center II has completed its extensive renovations!

Park Center II is prominently located in a major business district with direct access to amenities. Situated on South Green Road, just off of Harvard Road and South of Chagrin Blvd. in Beachwood, OH. With three exits along I-271, Beachwood is known for its accessibility, bringing a workforce to the city's approximately 2,500 businesses. This area boasts exceptional demographics with average household incomes just over \$142,400 within 1 mile.