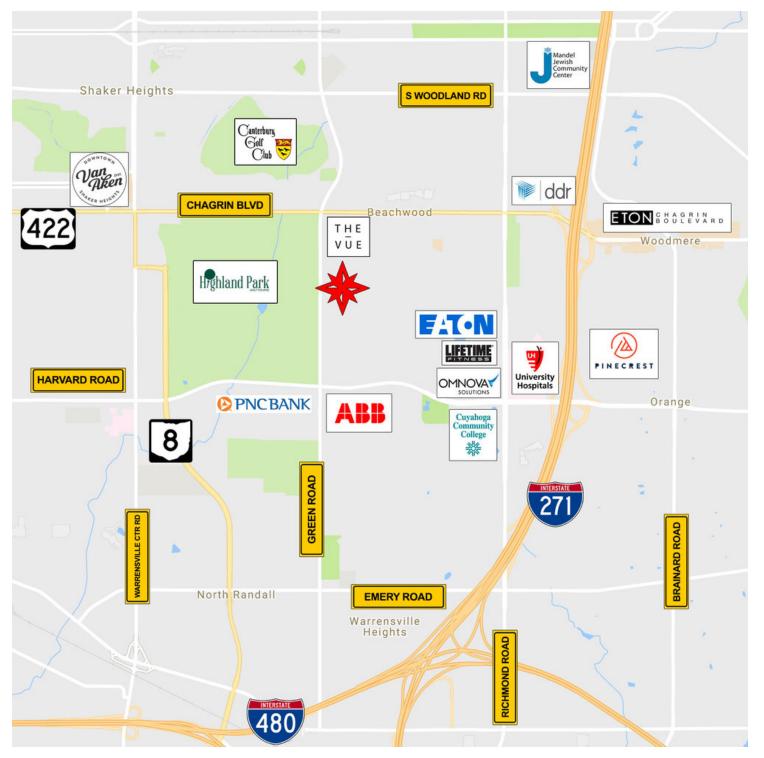

### **PROPERTY DESCRIPTION**

Park Center II has completed its extensive renovations!

Park Center II is prominently located in a major business district with direct access to amenities. Situated on South Green Road, just off of Harvard Road and South of Chagrin Blvd. in Beachwood, OH. With three exits along I-271, Beachwood is known for its accessibility, bringing a workforce to the city's approximately 2,500 businesses. This area boasts exceptional demographics with average household incomes just over \$142,400 within 1 mile.