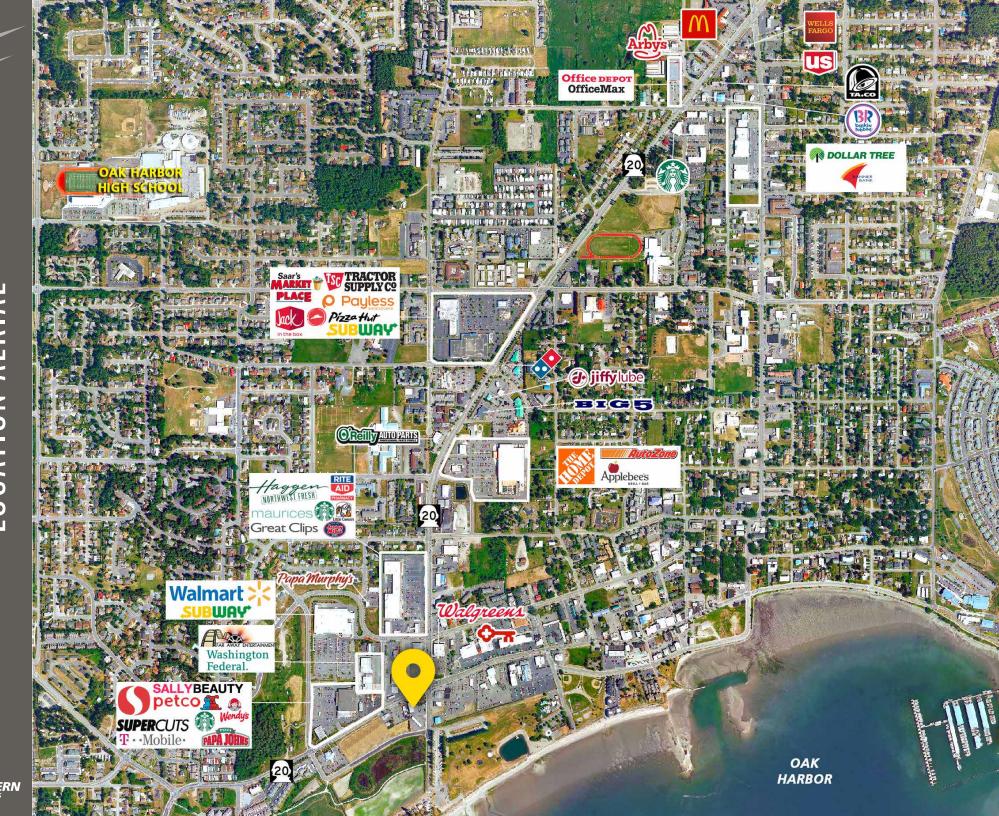

, Tacoma, WA 98409 | fwp-inc.com PRIME RETAIL SPACE located on the hard corner of SE Pioneer Way (SR20) and South Oak Harbor Street. Centrally located in Downtown Oak Harbor across from Walgreens, Safeway and Walmart. This standalone building is easily accessible from Pioneer Way and Beeksma Drive and has excellent visibility and signage opportunities.

## **NEARBY TENANTS**





## 31370 (SR 20):

4,888 SF

\$18.00 PSF .50 ACRE LOT





- Tenant pays taxes and insurance
- Pylon signage available
- Zoned C-1
- Located on the main arterial through Oak Harbor











Population



Average HH Income



**Daytime Population** 















Located in the Heart of the Retail Core



20% ↑ in Personnel NAS Whidbey



Full Access from Pioneer Way (SR 20)



29,445 ADT Pioneer Way (SR 20)











**OAK HARBOR, WA** is committed to creating a vibrant community by delivering quality services, enhancing the quality of life, and fostering economic opportunities. A vibrant Whidbey Island waterfront community, Oak Harbor is home to beautiful views, parks, farmers markets, and water sports of all variety. Naval Air Station Whidbey and PBY Catalina located here since 1941 are experiencing unprecedented growth with a projected increase of 20% in personnel including dependents. Even with the growth the City still maintains its top 10 standing as one of the safest cities in WA by the National Council for Home Safety and Security.