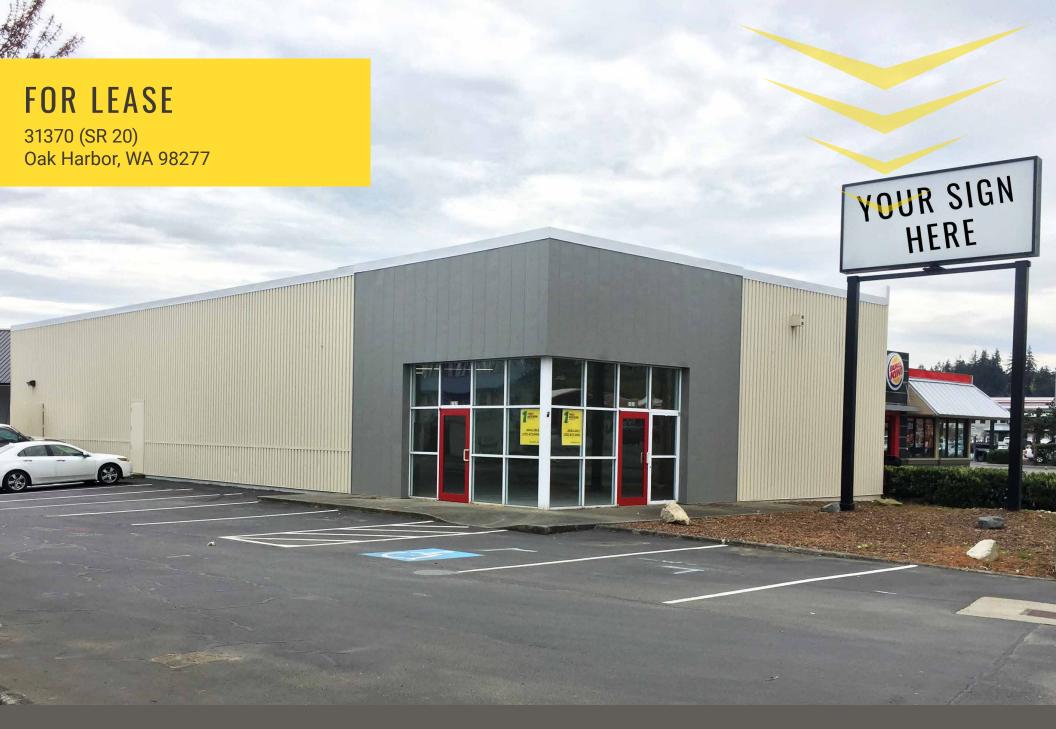

## 31370 (SR 20):

4,888 SF

\$18.00 PSF .50 ACRE LOT

- Tenant pays taxes and insurance
- Pylon signage available
- Zoned C-1
- Located on the main arterial through Oak Harbor

Population

Average HH Income

**Daytime Population** 