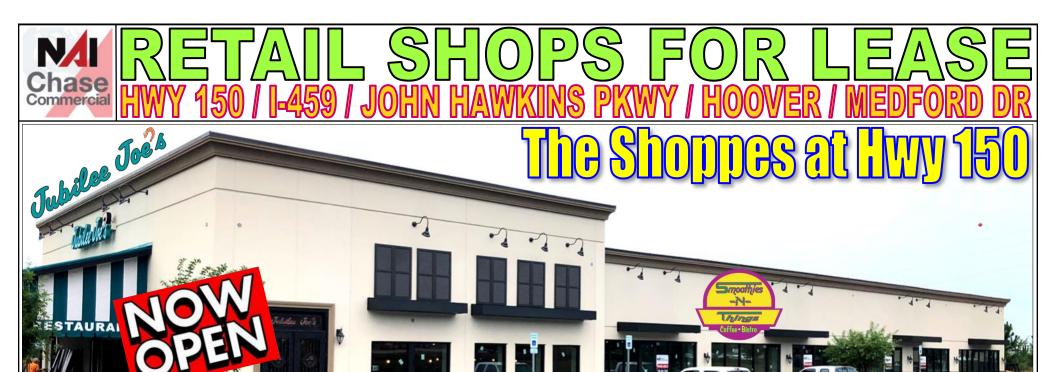

- The Shoppes at Hwy 150 is anchored by Jubilee Joe's Cajun Seafood Restaurant
- Next to traffic light for easy in/out access (Medford Drive and John Hawkins Parkway/Highway 150)

- In front of Sprouts, McDonalds and UAB Emergency Facility
- Great visibility from Highway 150 (John Hawkins Parkway) and I-459—High traffic count

- Ample parking—75± spaces plus cross parking with the other centers
- \$28psf NNN + est \$6.42 pass thru = \$34.42psf + utilities
- Sizes range from approx. 815± SF up to approx. 2,400± SF