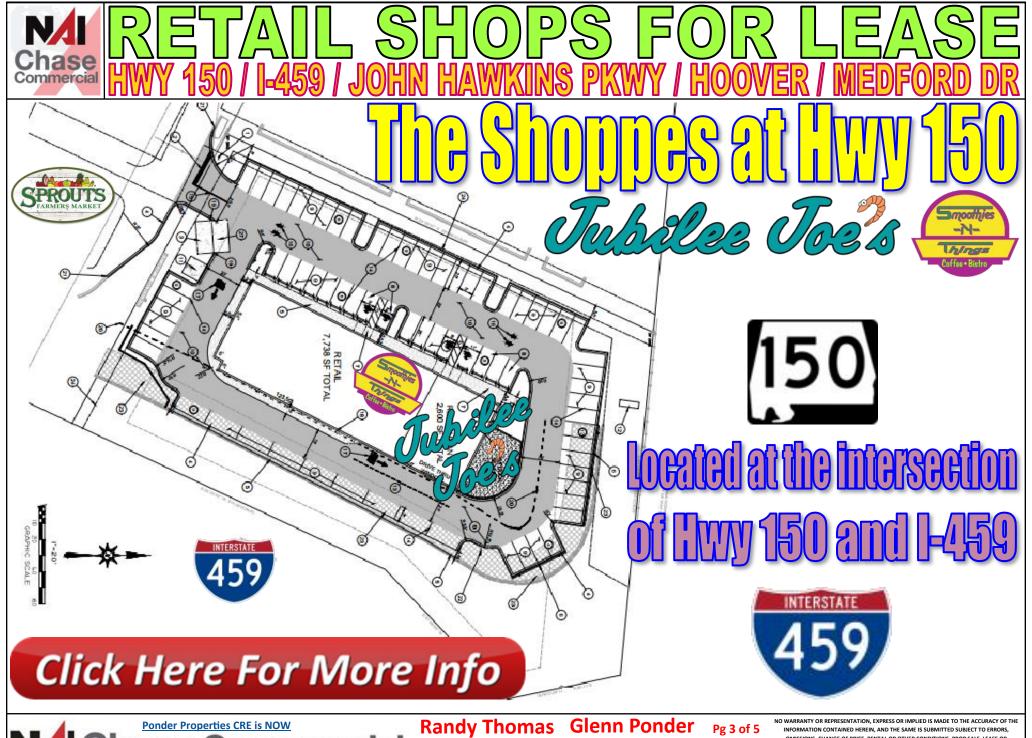

- In front of Sprouts, McDonalds and UAB Emergency Facility
- Great visibility from Highway 150 (John Hawkins Parkway) and I-459—High traffic count

- Ample parking—75± spaces plus cross parking with the other centers
- \$28psf NNN + est \$6.42 pass thru = \$34.42psf + utilities
- Sizes range from approx. 815± SF up to approx. 2,400± SF

- The Shoppes at Hwy 150 is anchored by Jubilee Joe's Cajun Seafood Restaurant
- Next to traffic light for easy in/out access (Medford Drive and John Hawkins Parkway/Highway 150)