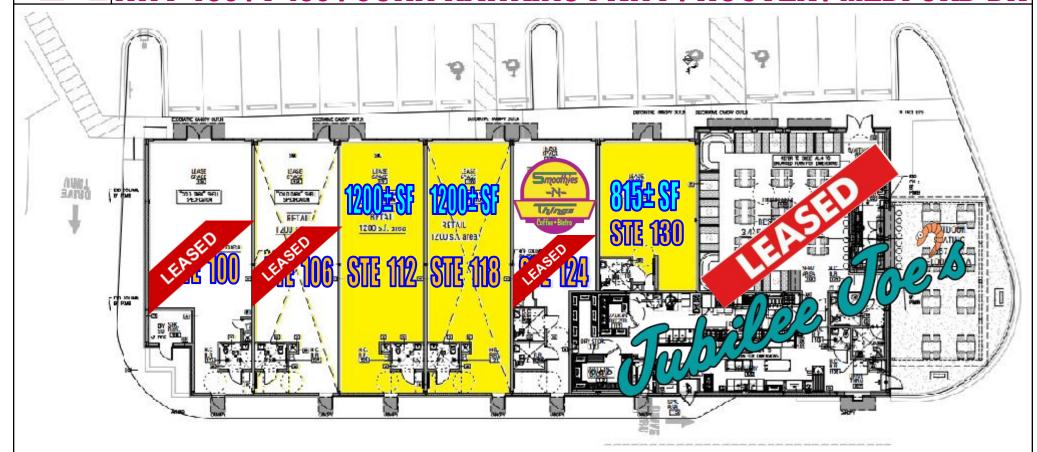

- In front of Sprouts, McDonalds and UAB Emergency Facility
- Great visibility from Highway 150 (John Hawkins Parkway) and I-459—High traffic count

- Ample parking—75± spaces plus cross parking with the other centers
- \$28psf NNN + est \$6.42 pass thru = \$34.42psf + utilities
- Sizes range from approx. 815± SF up to approx. 2,400± SF

- The Shoppes at Hwy 150 is anchored by Jubilee Joe's Cajun Seafood Restaurant
- Next to traffic light for easy in/out access (Medford Drive and John Hawkins Parkway/Highway 150)