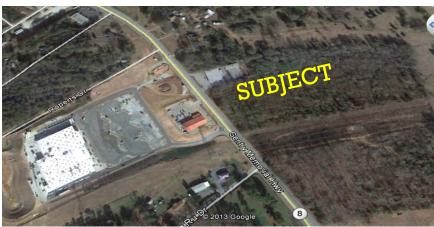

## Pickens, SC

Site Analysis Commercial Sales Development

• 13.35± acres located in Pickens, SC

• Property is directly across from a newly built Walmart

- Pickens County Tax Map # 4190-06-39-5232
- 380'± road frontage
- Additional 14± acres adjoining property may be available
- Approximately 1 mile to downtown Pickens.