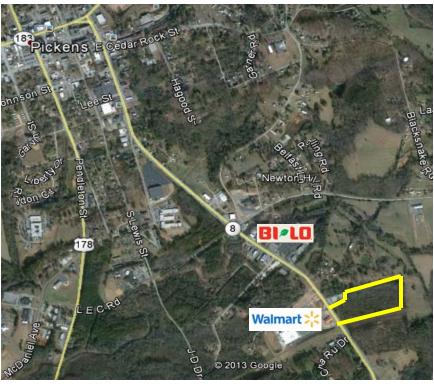

## Gentry Memorial Highway

## Pickens, SC

Site Analysis Commercial Sales Development

• 13.35± acres located in Pickens, SC

• Property is directly across from a newly built Walmart

- Pickens County Tax Map # 4190-06-39-5232
- 380'± road frontage
- Additional 14± acres adjoining property may be available
- Approximately 1 mile to downtown Pickens.

• Great development opportunity

Sale Price: \$75,000 per acre

No warranty or representation, expressed or implied, is made to the accuracy of the information contained herein, and the same is submitted subject to errors, omissions, change of price, rental or other conditions, imposed by the principles.