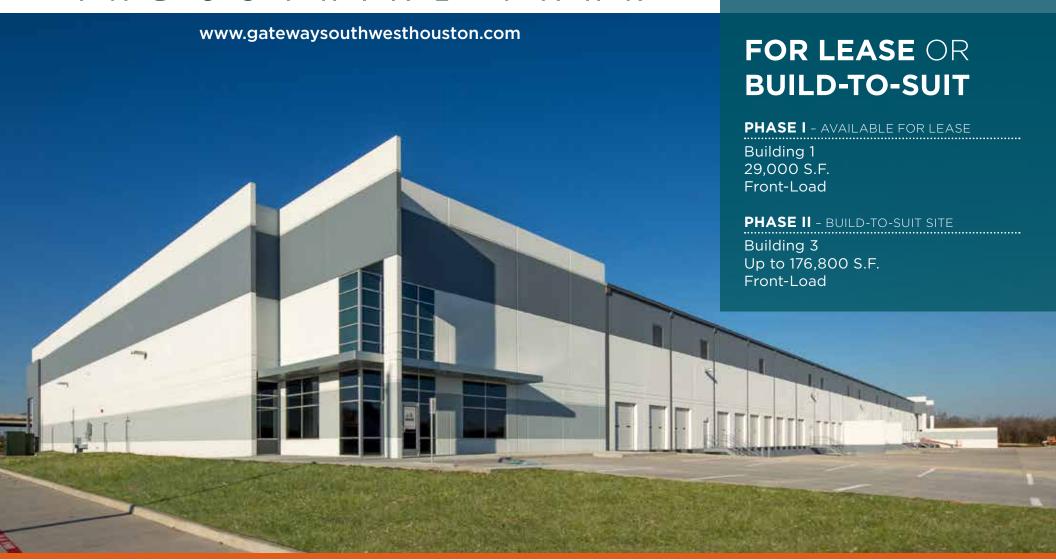

### **525,800 S.F. Multi-Building Development** 29,000 S.F. Available for Lease

- Master-planned, fully-entitled industrial park
- Direct access and premier visibility along Beltway 8 and U.S. Highway 90-A
- Over 1,200 linear feet of frontage along U.S. Highway 90
- Missouri City location, Houston's growing southwest industrial submarket
- Convenient access to downtown Houston, the William P. Hobby and George Bush Intercontinental Airports, the Texas Medical Center and the Port of Houston
- Enhanced connectivity to major highway and interstate systems throughout the Houston area

#### PHASE I AVAILABLE FOR LEASE

### **Building 1** 29,000 S.F.

Front-Load

- 60' speed bays
- 52' x 40' columns
- 32' clear height
- ESFR sprinklers
- 19 dock doors
- 130' truck courts
- Visibility from Beltway 8

#### PHASE II BUILD-TO-SUIT SITE

#### **Building 3**

Up to 176,800 S.F.