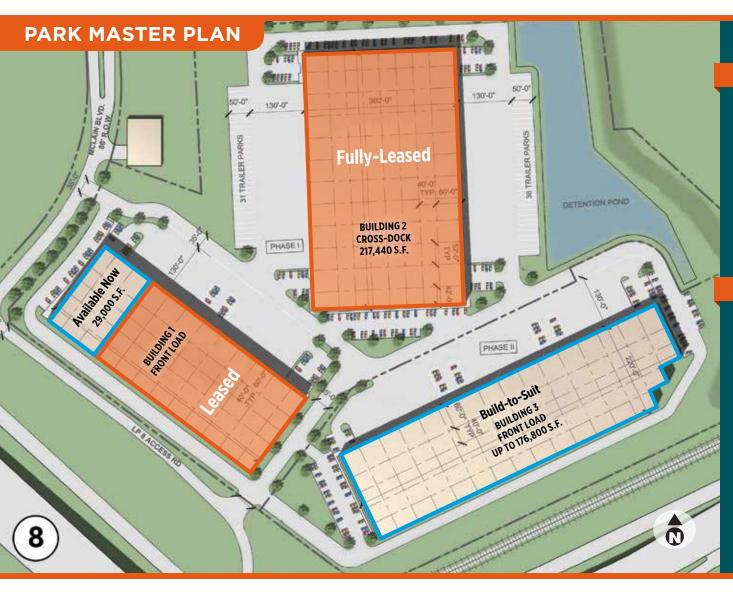

#### PHASE I AVAILABLE FOR LEASE

### **Building 1** 29,000 S.F.

Front-Load

- 60' speed bays
- 52' x 40' columns
- 32' clear height
- ESFR sprinklers
- 19 dock doors
- 130' truck courts
- Visibility from Beltway 8

#### PHASE II BUILD-TO-SUIT SITE

#### **Building 3**

Up to 176,800 S.F.

#### Front-Load

- 60' speed bays
- 52' x 53' columns
- 32' clear height
- ESFR sprinklers
- 36 dock doors
- 130' truck courts
- Visibility from U.S. Highway 90-A

**Exclusive Marketing Agents:** 

1233 West Loop South, Suite 900 Houston, TX 77027 Walker Barnett
713.830.2127
walker.barnett@colliers.com