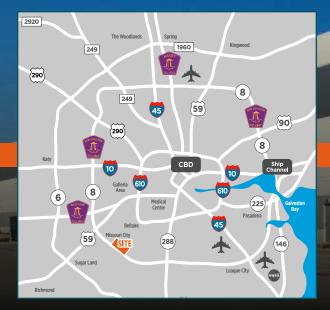

#### **CONVENIENT ACCESS TO:**

| Fort Bend Parkway Toll               | 1.6 miles |
|--------------------------------------|-----------|
| U.S. 59                              | 3 miles   |
| Interstate 10                        | 12 miles  |
| Texas Medical Center                 | 13 miles  |
| Houston CBD                          | 15 miles  |
| Highway 288                          | 17 miles  |
| Highway 290                          | 18 miles  |
| Interstate 45                        | 20 miles  |
| William P. Hobby Airport             | 20 miles  |
| Port of Houston                      | 30 miles  |
| George Bush Intercontinental Airport | 34 miles  |
| Austin                               | 160 miles |
| San Antonio                          | 200 miles |
| Corpus Christi                       | 200 miles |
| Dallas                               | 260 miles |
| Laredo                               | 300 miles |