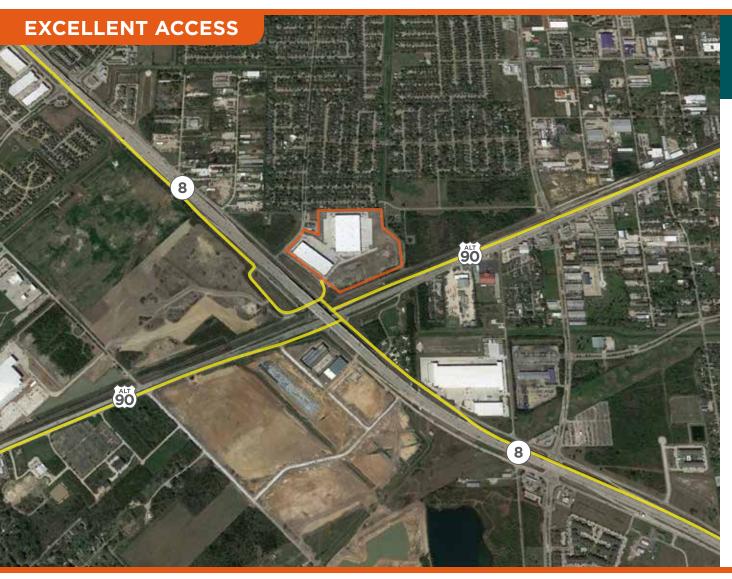

### **525,800 S.F. Multi-Building Development** 29,000 S.F. Available for Lease

Gateway Southwest Industrial Park is a new 525,800 square foot, three-building industrial business park under development by Conor Commercial Real Estate and USAA Real Estate Company. Strategically situated within Houston's growing submarket of Missouri City, Texas, the 36-acre industrial park is prominently located at the interchange of Beltway 8 and U.S. Highway 90-A, providing immediate access and significant visibility along Beltway 8. Gateway Southwest Industrial Park also offers direct connection to the greater Houston area via Beltway 8, U.S. 59, Interstate 10 and the recently opened Fort Bend Parkway Toll Road.

#### **PARK HIGHLIGHTS**

- Direct access to Beltway 8 and U.S. Highway 90-A
- Strategic location in southwest submarket
- Prime visibility

- 29,000 S.F. available
- Build-to-suit opportunities
- Utilities City of Missouri City