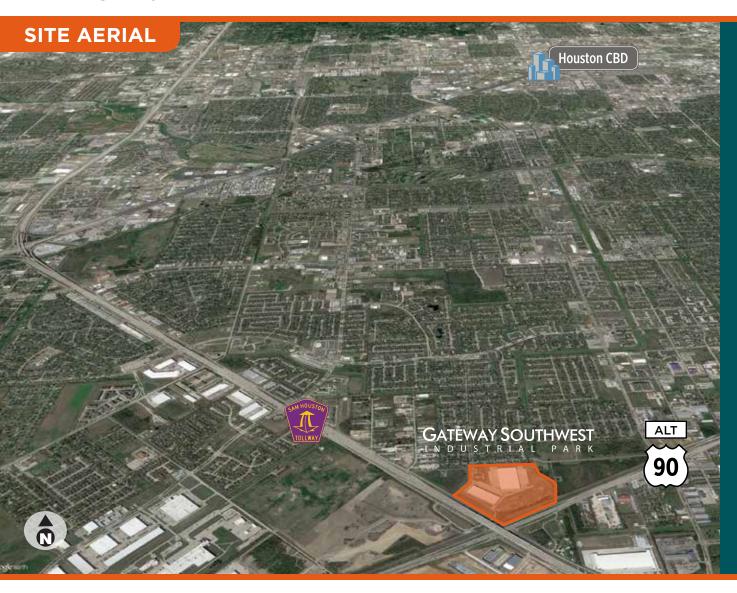

### **525,800 S.F. Multi-Building Development** 29,000 S.F. Available for Lease

Gateway Southwest Industrial Park is a new 525,800 square foot, three-building industrial business park under development by Conor Commercial Real Estate and USAA Real Estate Company. Strategically situated within Houston's growing submarket of Missouri City, Texas, the 36-acre industrial park is prominently located at the interchange of Beltway 8 and U.S. Highway 90-A, providing immediate access and significant visibility along Beltway 8. Gateway Southwest Industrial Park also offers direct connection to the greater Houston area via Beltway 8, U.S. 59, Interstate 10 and the recently opened Fort Bend Parkway Toll Road.

#### **CONVENIENT ACCESS TO:**

| Fort Bend Parkway Toll               | 1.6 miles |
|--------------------------------------|-----------|
| U.S. 59                              | 3 miles   |
| Interstate 10                        | 12 miles  |
| Texas Medical Center                 | 13 miles  |
| Houston CBD                          | 15 miles  |
| Highway 288                          | 17 miles  |
| Highway 290                          | 18 miles  |
| Interstate 45                        | 20 miles  |
| William P. Hobby Airport             | 20 miles  |
| Port of Houston                      | 30 miles  |
| George Bush Intercontinental Airport | 34 miles  |
| Austin                               | 160 miles |
| San Antonio                          | 200 miles |
| Corpus Christi                       | 200 miles |
| Dallas                               | 260 miles |
| Laredo                               | 300 miles |