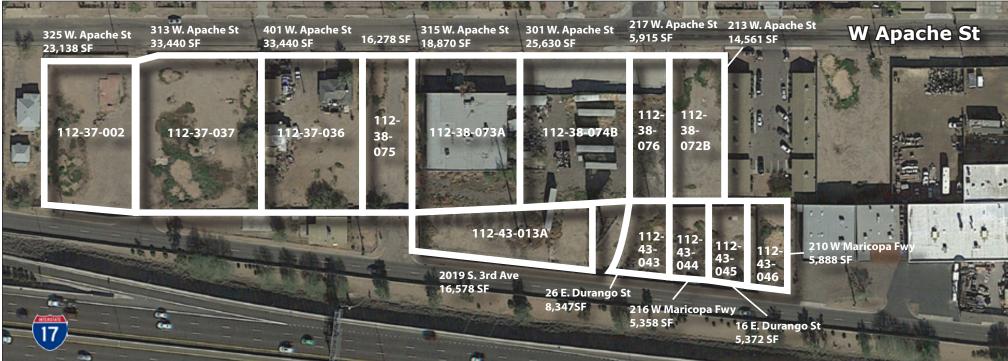

# 313 W. Apache St. | Phoenix, AZ 85003 4.89 Acres of Freeway Frontage

### Land Available For Sale

| Address              | SF     | APN         | Zoning |
|----------------------|--------|-------------|--------|
| 325 W. Apache Street | 23,138 | 112-37-002  | C-2    |
| 313 W. Apache Street | 33,440 | 112-37-037  | R-3    |
| 401 W. Apache Street | 33,440 | 112-37-036  | R3     |
|                      | 16,278 | 112-38-075  | R-3    |
| 315 W. Apache Street | 18,970 | 112-38-073A | C-2    |
| 301 W. Apache Street | 25,630 | 112-38-074B | C-2    |
| 217 W. Apache Street | 5,915  | 112-38-076  | R-4    |

| Address               | SF           | APN         | Zoning |
|-----------------------|--------------|-------------|--------|
| 213 W. Apache Street  | 14561        | 112-38-072B | R-4    |
| 210 W. Maricopa Fwy   | 5888         | 112-43-046  | R-4    |
| 16. E. Durango Street | 5372         | 112-43-045  | R-4    |
| 216 W. Maricopa Fwy   | 5358         | 112-43-044  | R-4    |
| 26 E. Durango Street  | 8347         | 112-43-043  | R-4    |
| 2019 S. 3rd Avenue    | <u>16578</u> | 112-43-013A | C-2    |