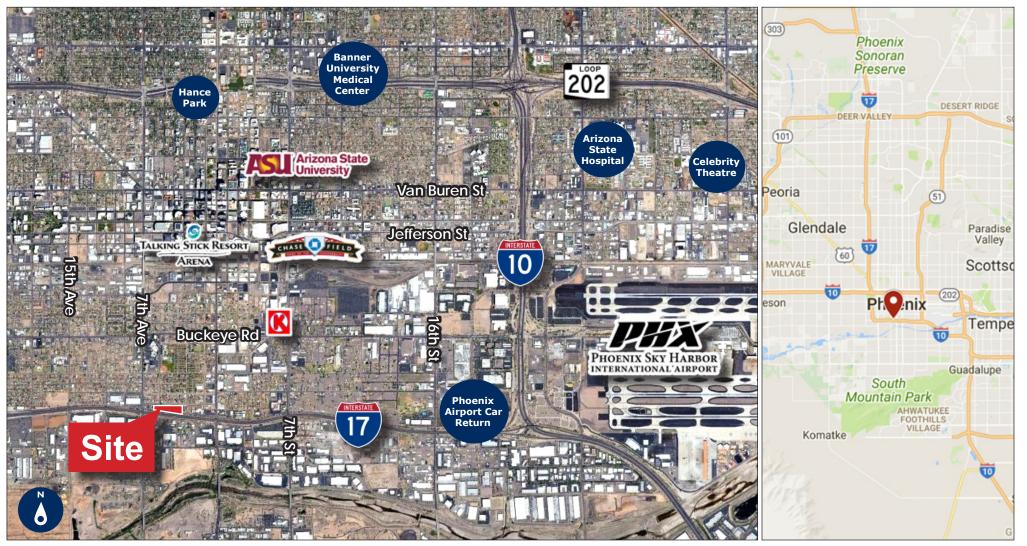

## 313 W. Apache St. | Phoenix, AZ 85003 4.89 Acres of Freeway Frontage

### Land Available For Sale