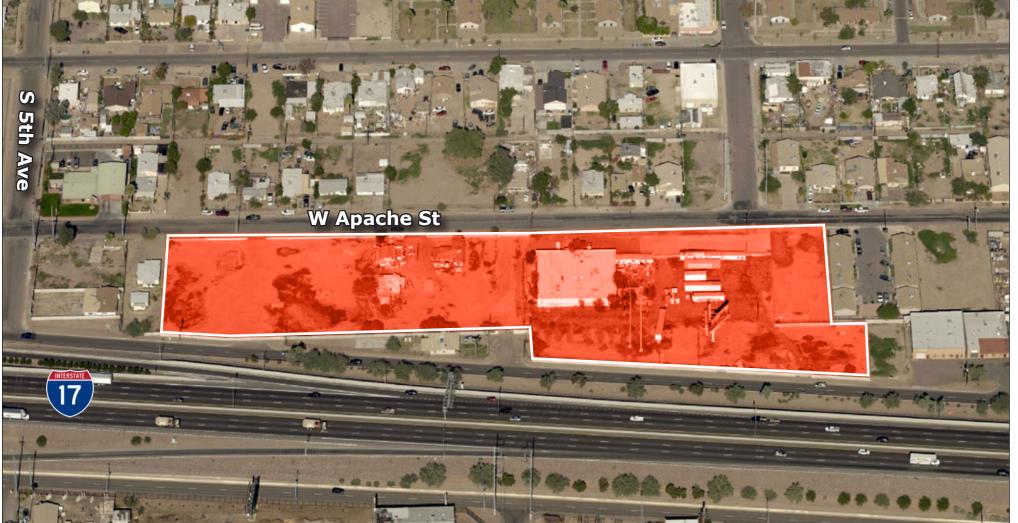

# 313 W. Apache St. | Phoenix, AZ 85003 4.89 Acres of Freeway Frontage

### Land Available For Sale

- Multi Zoned Land
- ± 10,201 SF Bldg
- 1 GL/D Door
- 12' Clear Height

# \$**1,450,000** \$6.81 PSF

- Multi Zoned Land
  12' Clear Height
- ± 10,201 SF Bldg
- 1 GL/D Door

Michael Douglas D 480.214.1124 M 480.772.8870 mdouglas@cpiaz.com

Langdon Bridges

D 480.966.7322 M 480.233.9689 Ibridges@cpiaz.com