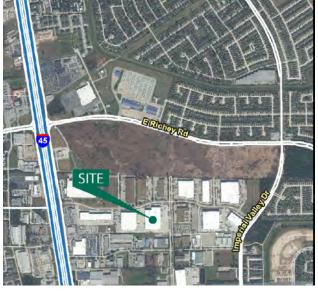

#### location

- Conveniently located along I-45 North between Airtex Drive and Richey Road
- Easy access to I-45, Beltway 8 and the Hardy Toll Road
- Part of the master planned Prologis Park Northpark
- Unincorporated Harris County
- Double Freeport tax exemption