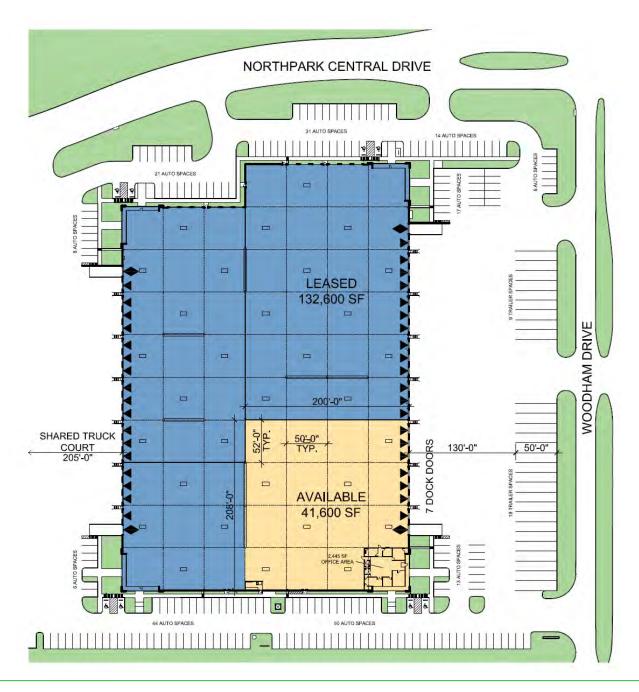

### 41,600 Square Feet Industrial Space For Lease

#### facility

- 174,200 SF cross dock facility with 41,600 SF available
- 2,445 SF office
- 30' clear height
- 7 dock high doors / 1 drive in ramp
- ESFR Sprinkler System
- Trailer parking available