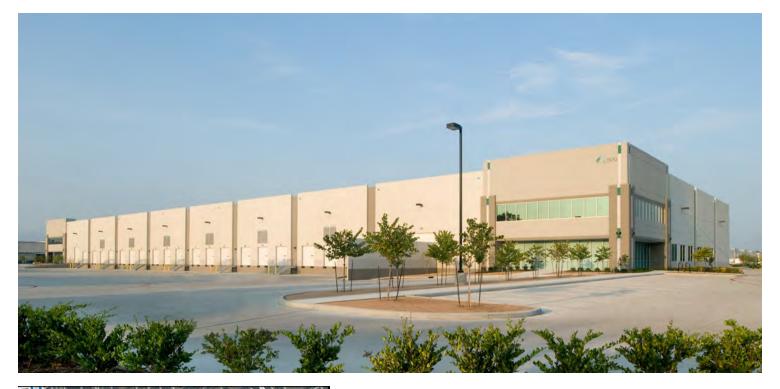

# Prologis Park Northpark

## 500 Northpark Central Drive, Suite 400

Houston, Texas 77073 USA

### 41,600 Square Feet Industrial Space For Lease

#### facility

- 174,200 SF cross dock facility with 41,600 SF available
- 2,445 SF office
- 30' clear height
- 7 dock high doors / 1 drive in ramp
- ESFR Sprinkler System
- Trailer parking available