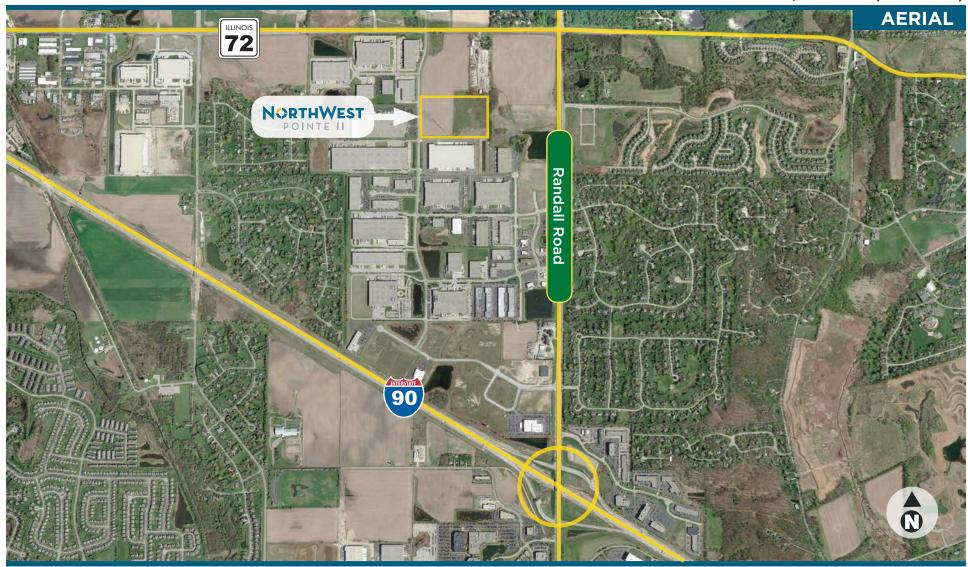

# **Project Highlights**

- New construction
- 65,000 to 385,372 square feet available
- 386 vehicle stalls (expandable)
- 38 dock-high doors (expandable)
- Four drive-in doors
- Efficient truck maneuverability with 130' courts
- 32' clear height
- ESFR sprinkler system
- Customized office space to-suit
- Located 1/4 mile from the four-way interchange at I-90 and Randall Road