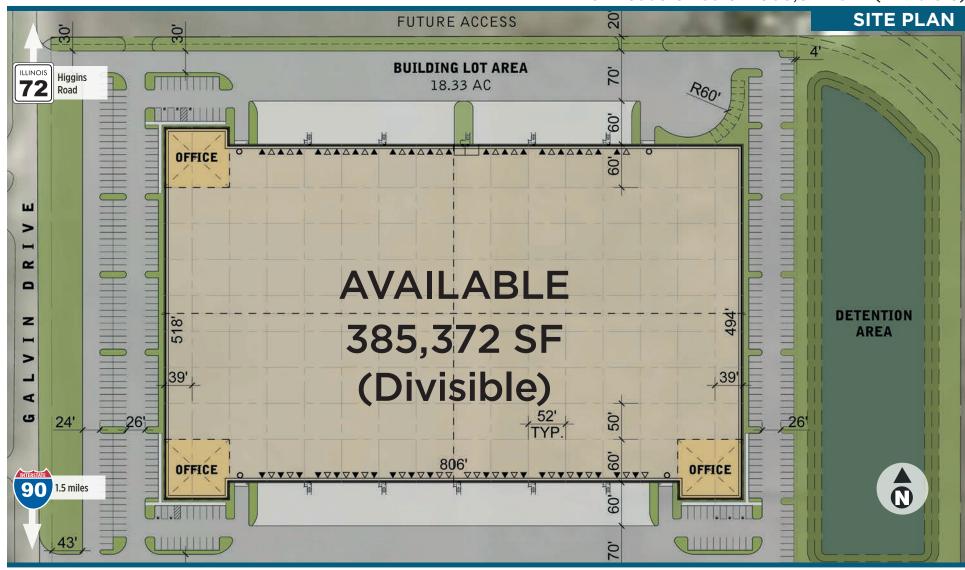

# **Project Highlights**

- New construction
- 65,000 to 385,372 square feet available
- 386 vehicle stalls (expandable)
- 38 dock-high doors (expandable)
- Four drive-in doors
- Efficient truck maneuverability with 130' courts
- 32' clear height
- ESFR sprinkler system
- Customized office space to-suit
- Located 1/4 mile from the four-way interchange at I-90 and Randall Road

Exclusive Marketing Agents:

John T. Cassidy, SIOR 773.355.3006 jcassidy@lee-associates.com

Kenneth P. Franzese 773.355.3005 kfranzese@lee-associates.com

2601 Galvin Drive - Elgin, Illinois Class A Cross-Dock Industrial Facility For Lease or Sale - 385,372 S.F. (Divisible)