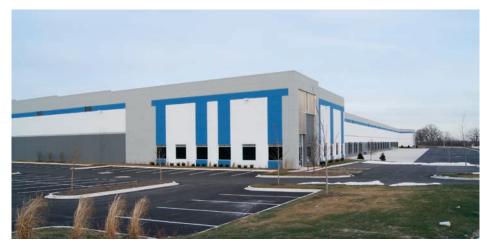

# **Project Highlights**

- New construction
- 65,000 to 385,372 square feet available
- 386 vehicle stalls (expandable)
- 38 dock-high doors (expandable)
- Four drive-in doors
- Efficient truck maneuverability with 130' courts
- 32' clear height
- ESFR sprinkler system
- Customized office space to-suit
- Located 1/4 mile from the four-way interchange at I-90 and Randall Road

Exclusive Marketing Agents:

John T. Cassidy, SIOR 773.355.3006 jcassidy@lee-associates.com

Kenneth P. Franzese 773.355.3005 kfranzese@lee-associates.com

2601 Galvin Drive - Elgin, Illinois Class A Cross-Dock Industrial Facility For Lease or Sale - 385,372 S.F. (Divisible)