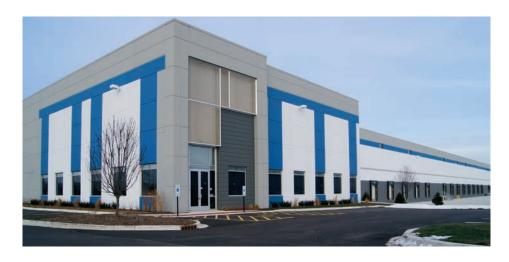

# **Project Highlights**

- New construction
- 65,000 to 385,372 square feet available
- 386 vehicle stalls (expandable)
- 38 dock-high doors (expandable)
- Four drive-in doors
- Efficient truck maneuverability with 130' courts
- 32' clear height
- ESFR sprinkler system
- Customized office space to-suit
- Located 1/4 mile from the four-way interchange at I-90 and Randall Road

Exclusive Marketing Agents:

John T. Cassidy, SIOR 773.355.3006 jcassidy@lee-associates.com

Kenneth P. Franzese 773.355.3005 kfranzese@lee-associates.com

2601 Galvin Drive - Elgin, Illinois Class A Cross-Dock Industrial Facility For Lease or Sale - 385,372 S.F. (Divisible)