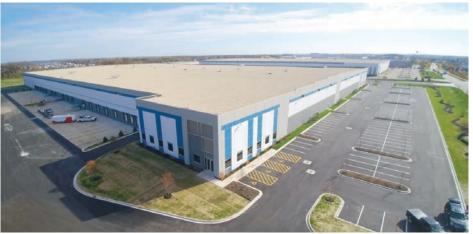

# **Project Highlights**

- New construction
- 65,000 to 385,372 square feet available
- 386 vehicle stalls (expandable)
- 38 dock-high doors (expandable)
- Four drive-in doors
- Efficient truck maneuverability with 130' courts
- 32' clear height
- ESFR sprinkler system
- Customized office space to-suit
- Located 1/4 mile from the four-way interchange at I-90 and Randall Road

Exclusive Marketing Agents:

John T. Cassidy, SIOR 773.355.3006 jcassidy@lee-associates.com

Kenneth P. Franzese 773.355.3005 kfranzese@lee-associates.com

2601 Galvin Drive - Elgin, Illinois Class A Cross-Dock Industrial Facility For Lease or Sale - 385,372 S.F. (Divisible)