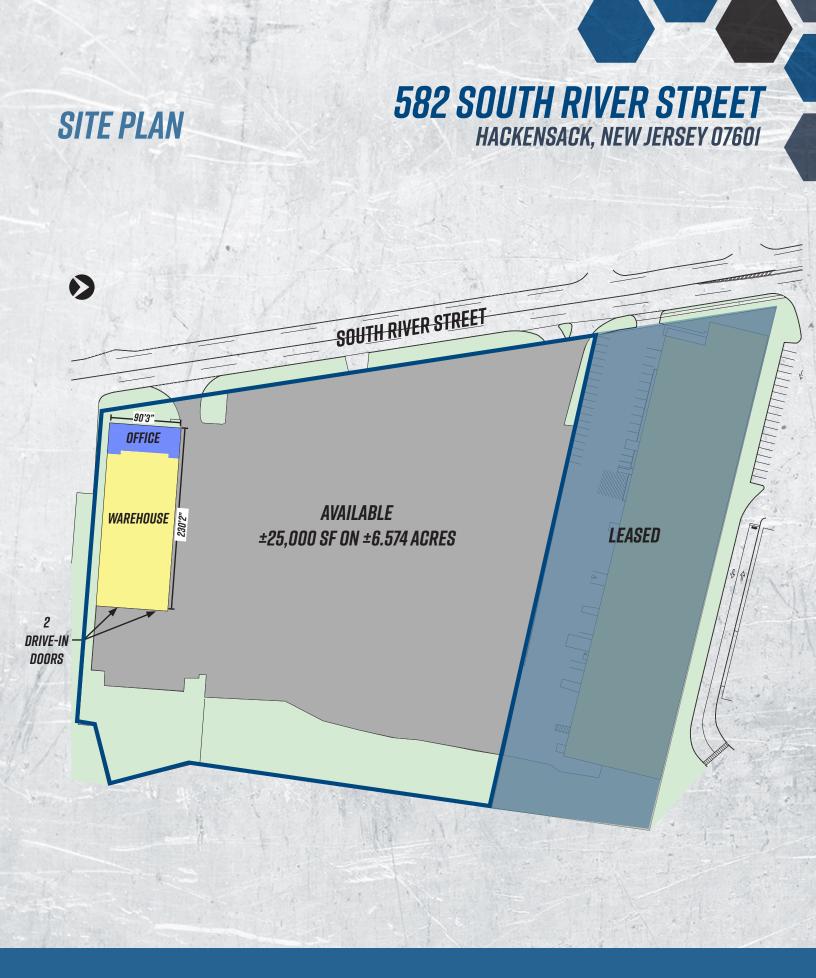

## **582 SOUTH RIVER STREET**

HACKENSACK, NEW JERSEY 07601

#### **±6.574 ACRES**

| TOTAL BUILDING SIZE      | ±25,000 SF | CEILING HEIGHT | 20′8″        |
|--------------------------|------------|----------------|--------------|
| WAREHOUSE SIZE           | ±18,777 SF | COLUMN SPACING | 30′ x 30′    |
| FIRST FLOOR OFFICE SIZE  | ±3,147 SF  | SPRINKLERS     | Wet          |
| SECOND FLOOR OFFICE SIZE | ±3,076 SF  | PARKING        | ±6.574 paved |
| ACRES                    | ±6.574     | POWER          | 400 amps     |
| DRIVE-IN DOORS           | 2          | OCCUPANCY      | Immediate    |

**AVAILABLE IMMEDIATELY** 