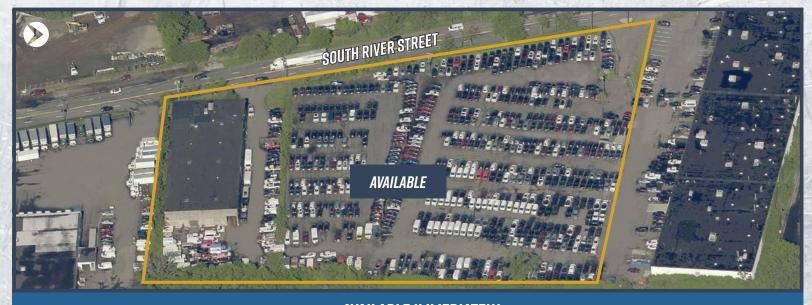

SE 582 SOUTH RIVER STREET

HACKENSACK, NEW JERSEY 07601



**±25,000 SF MAINTENANCE BUILDING ON ±6.574 ACRES 10 MINUTES TO NEW YORK CITY** 

WWW.SITEXSOUTHRIVER.COM



## **582 SOUTH RIVER STREET**

HACKENSACK, NEW JERSEY 07601

### **PROPERTY HIGHLIGHTS**

#### **±6.574 ACRES**

| TOTAL BUILDING SIZE      | ±25,000 SF | CEILING HEIGHT | 20′8″        |
|--------------------------|------------|----------------|--------------|
| WAREHOUSE SIZE           | ±18,777 SF | COLUMN SPACING | 30′ x 30′    |
| FIRST FLOOR OFFICE SIZE  | ±3,147 SF  | SPRINKLERS     | Wet          |
| SECOND FLOOR OFFICE SIZE | ±3,076 SF  | PARKING        | ±6.574 paved |
| ACRES                    | ±6.574     | POWER          | 400 amps     |
| DRIVE-IN DOORS           | 2          | OCCUPANCY      | Immediate    |



**AVAILABLE IMMEDIATELY** 



## **FLOOR PLAN**

# **582 SOUTH RIVER STREET**

HACKENSACK, NEW JERSEY 07601