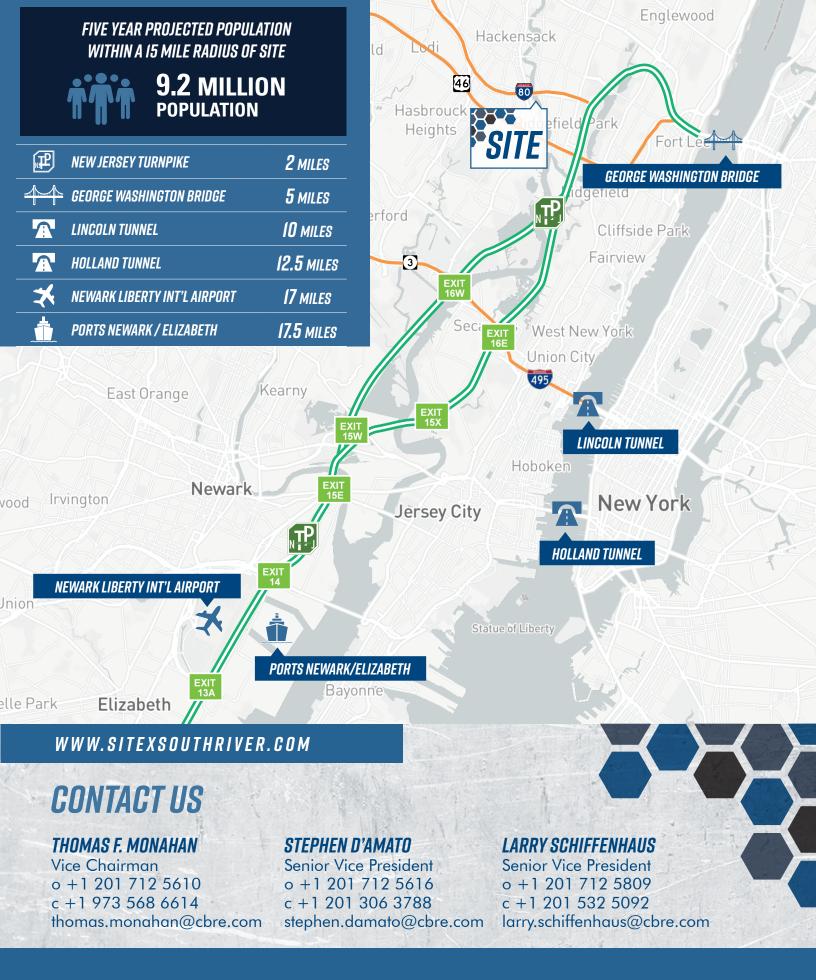

# FOR LEASE 582 SOUTH RIVER STREET

HACKENSACK, NEW JERSEY 07601

**±25,000 SF MAINTENANCE BUILDING ON ±6.574 ACRES 10 MINUTES TO NEW YORK CITY** 

WWW.SITEXSOUTHRIVER.COM

## **582 SOUTH RIVER STREET**

HACKENSACK, NEW JERSEY 07601