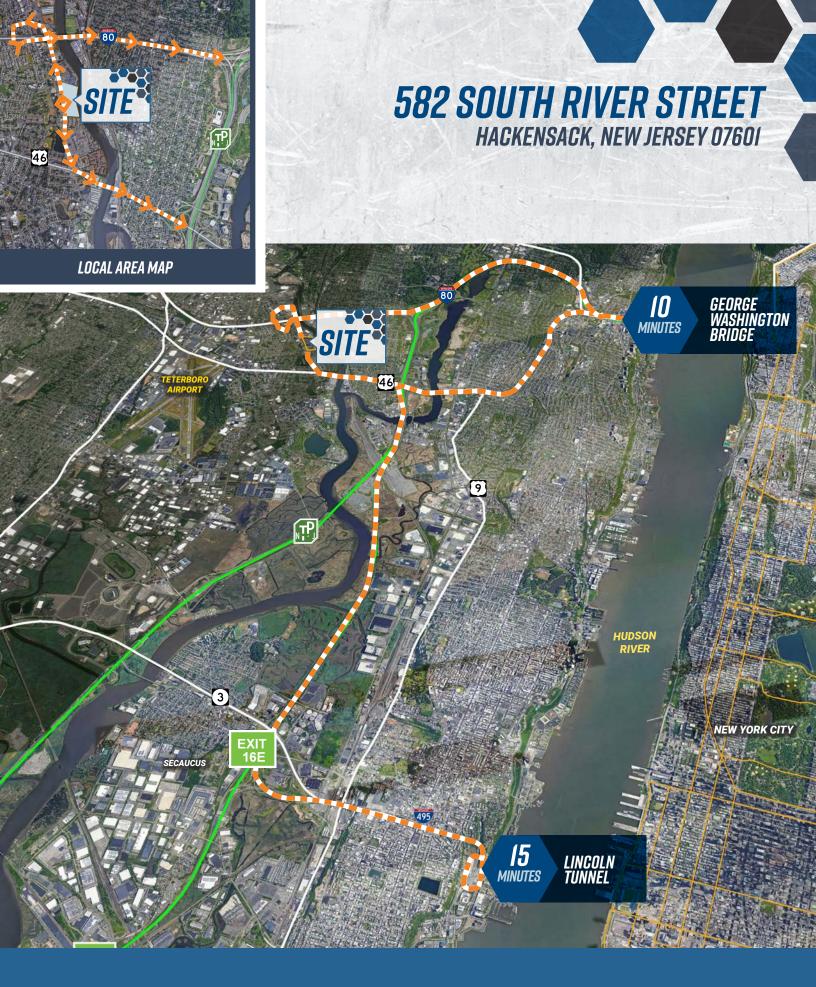

# FOR LEASE 582 SOUTH RIVER STREET

HACKENSACK, NEW JERSEY 07601

**±25,000 SF MAINTENANCE BUILDING ON ±6.574 ACRES 10 MINUTES TO NEW YORK CITY** 

WWW.SITEXSOUTHRIVER.COM

## **582 SOUTH RIVER STREET**

HACKENSACK, NEW JERSEY 07601