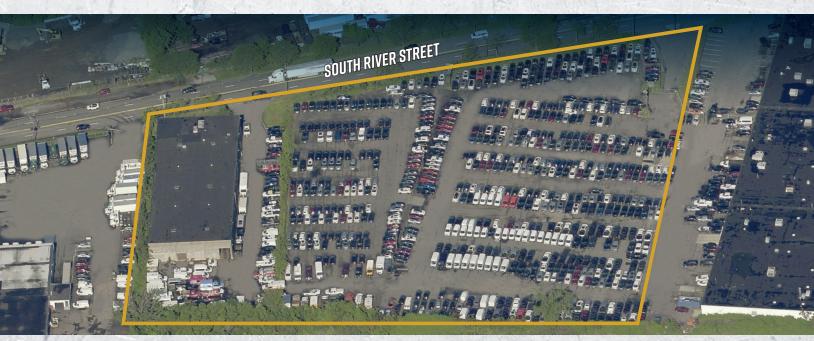

# FOR LEASE 582 SOUTH RIVER STREET

HACKENSACK, NEW JERSEY 07601

**±25,000 SF MAINTENANCE BUILDING ON ±6.574 ACRES 10 MINUTES TO NEW YORK CITY** 

WWW.SITEXSOUTHRIVER.COM

**AVAILABLE IMMEDIATELY** 