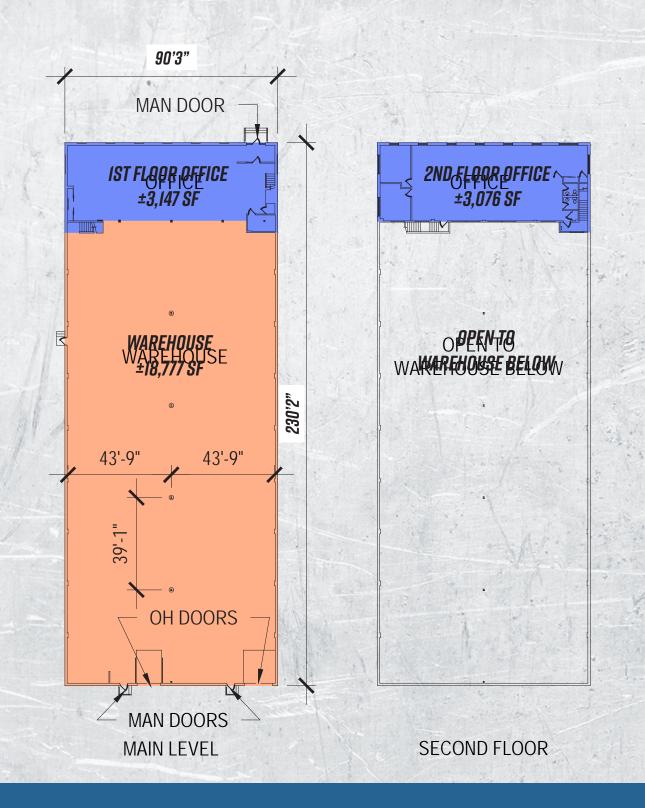

## **FLOOR PLAN**

#### **±6.574 ACRES**

| TOTAL BUILDING SIZE      | ±25,000 SF | CEILING HEIGHT | 20′8″        |
|--------------------------|------------|----------------|--------------|
| WAREHOUSE SIZE           | ±18,777 SF | COLUMN SPACING | 30′ x 30′    |
| FIRST FLOOR OFFICE SIZE  | ±3,147 SF  | SPRINKLERS     | Wet          |
| SECOND FLOOR OFFICE SIZE | ±3,076 SF  | PARKING        | ±6.574 paved |
| ACRES                    | ±6.574     | POWER          | 400 amps     |
| DRIVE-IN DOORS           | 2          | OCCUPANCY      | Immediate    |