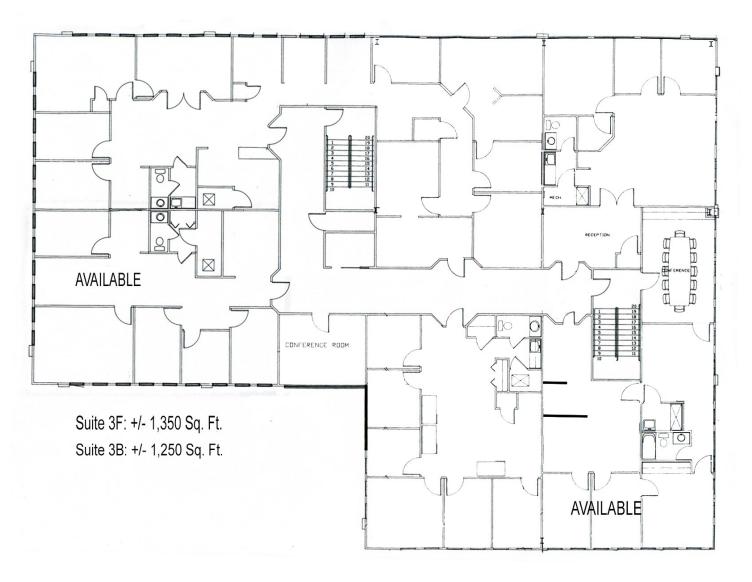

Available Units:

Suite 3B: +/- 1,250 Sq. Ft Suite 3F: +/- 1,350 Sq. Ft.

Layout:

Suite 3F: Reception Area, 2 Private

Offices, Conference Room, Private Bath and Coffee bar

Zone: C-2

Parking: +/- 104 Spaces

Year Built: 1989

## ~ LAYOUT ~