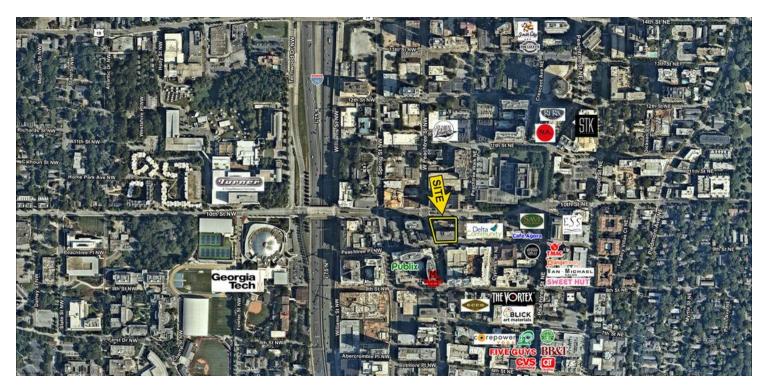

#### LOCATION OVERVIEW

Located in the heart of midtown at the intersection of West Peachtree Street & 10th Street

### SITE PLAN