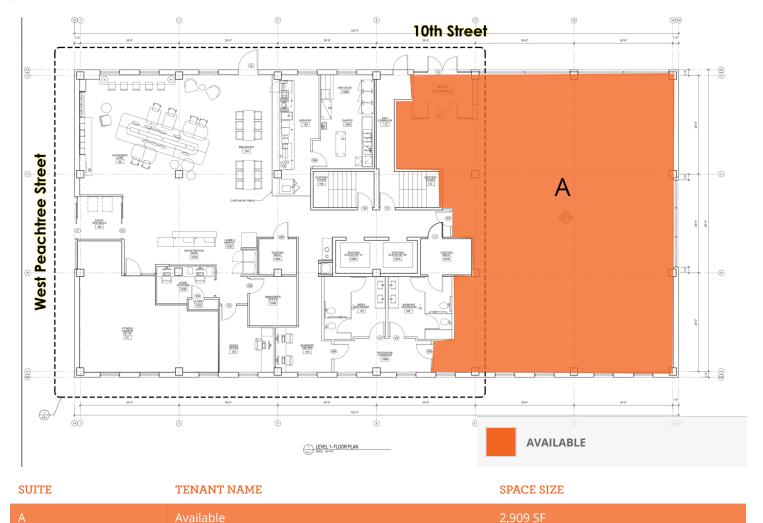

#### PROPERTY HIGHLIGHTS

- Available: 2,909 SF
- Current hotel undergoing major interior & exterior renovation and will be converted to a Home2 Suites by Hilton
- Dense daytime population within a 1-mile radius
- Steps away from the Midtown Marta Transit Station
- GA DOT Traffic Counts: W. Peachtree St 15.200 AADT

### SITE PLAN