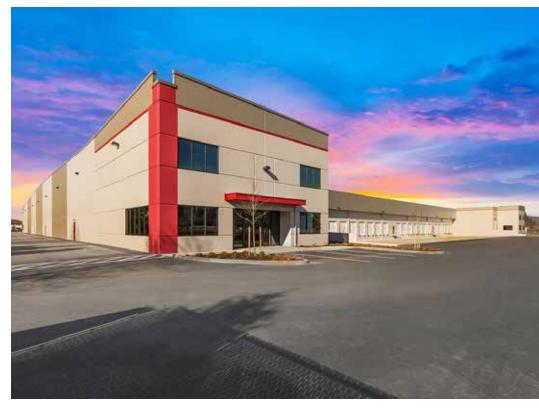

# For Sale or Lease

## Sumner Logistics Center

3113 142nd Ave E Sumner, WA

| 74,580 SF available                                                                                      |
|----------------------------------------------------------------------------------------------------------|
| 18 DH / 2 GL                                                                                             |
| Divisible to:<br>30,218 SF with 6 DH / 1 GL<br>39,067 SF with 9 DH / 1 GL<br>47,917 SF with 12 DH / 1 GL |
| Excellent access to SR-167                                                                               |
| Concrete tilt construction;<br>reinforced slab                                                           |
| ESFR fire protection                                                                                     |
| 30' clear height                                                                                         |
| 55' x 50' typical column spacing                                                                         |
| Single loaded building                                                                                   |
| 63 parking stalls                                                                                        |
| T-5 warehouse lighting; LED<br>exterior wall pack lighting                                               |