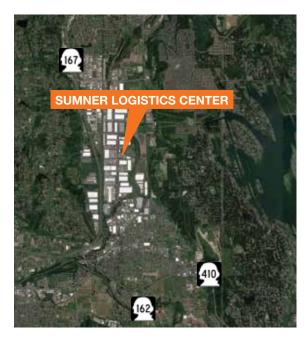

crete tilt construction;<br>reinforced slab                                                           |
| ESFR fire protection                                                                                     |
| 30' clear height                                                                                         |
| 55' x 50' typical column spacing                                                                         |
| Single loaded building                                                                                   |
| 63 parking stalls                                                                                        |
| T-5 warehouse lighting; LED<br>exterior wall pack lighting                                               |

### Available Fall 2018



### Location



### Contact

**Thad Mallory, SIOR** 206.248.7338 tmallory@kiddermathews.com

Cam Warren 206.248.6540 cwarren@kiddermathews.com

OWNED BY





# For Sale or Lease

## **Sumner Logistics Center**



#### Contact

Thad Mallory, SIOR 206.248.7338 tmallory@kiddermathews.com Cam Warren 206.248.6540 cwarren@kiddermathews.com

This information supplied herein is from sources we deem reliable. It is provided without any representation, warranty or guarantee, expressed or implied as to its accuracy. Prospective Buyer or Tenant should conduct an independent investigation and verification of all matters deemed to be material, including, but not limited to, statements of income and expenses. Consult your attorney, accountant, or other professional advisor.

kiddermathews.com



## **Sumner Logistics