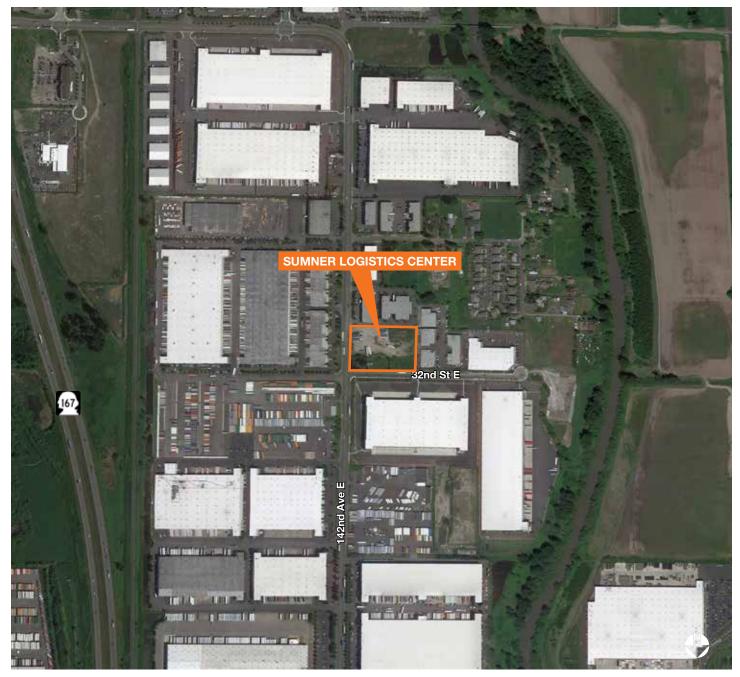

|
| 30' clear height                                                                                         |
| 55' x 50' typical column spacing                                                                         |
| Single loaded building                                                                                   |
| 63 parking stalls                                                                                        |
| T-5 warehouse lighting; LED<br>exterior wall pack lighting                                               |

### Available Fall 2018



### Location



### Contact

**Thad Mallory, SIOR** 206.248.7338 tmallory@kiddermathews.com

Cam Warren 206.248.6540 cwarren@kiddermathews.com

OWNED BY





# For Sale or Lease

## **Sumner Logistics Center**



#### Contact

Thad Mallory, SIOR 206.248.7338 tmallory@kiddermathews.com Cam Warren 206.248.6540 cwarren@kiddermathews.com

This information supplied herein is from sources we deem reliable. It is provided without any representation, warranty or guarantee, expressed or implied as to its accuracy. Prospective Buyer or Tenant should conduct an independent investigation and verification of all matters deemed to be material, including, but not limited to, statements of income and expenses. Consult your attorney, accountant, or other professional advisor.

kiddermathews.com



## **Sumner Logistics Center**



#### Contact

Thad Mallory, SIOR

206.248.7338 tmallory@kiddermathews.com Cam Warren 206.248.6540 cwarren@kiddermathews.com

This information supplied herein is from sources we deem rel