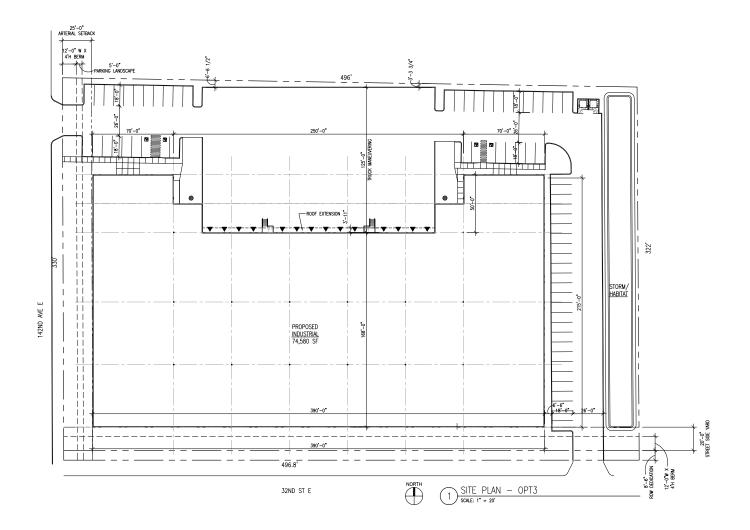

## Sumner Logistics Center

3113 142nd Ave E Sumner, WA

| 74,580 SF available                                                                                      |
|----------------------------------------------------------------------------------------------------------|
| 18 DH / 2 GL                                                                                             |
| Divisible to:<br>30,218 SF with 6 DH / 1 GL<br>39,067 SF with 9 DH / 1 GL<br>47,917 SF with 12 DH / 1 GL |
| Excellent access to SR-167                                                                               |
| Concrete tilt construction;<br>reinforced slab                                                           |
| ESFR fire protection                                                                                     |
| 30' clear height                                                                                         |
| 55' x 50' typical column spacing                                                                         |
| Single loaded building                                                                                   |
| 63 parking stalls                                                                                        |
| T-5 warehouse lighting; LED<br>exterior wall pack lighting                                               |