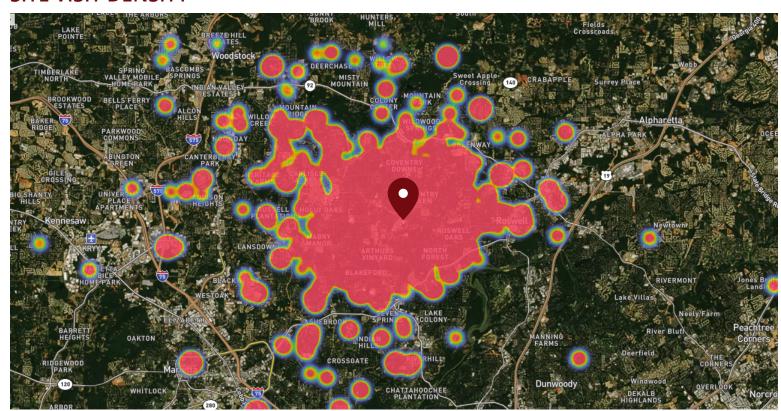

#### SITE VISIT DENSITY

Red, orange, and yellow colors represent the location of 60% of site visitors

Data provided by Placer Labs Inc. (www.placer.ai)