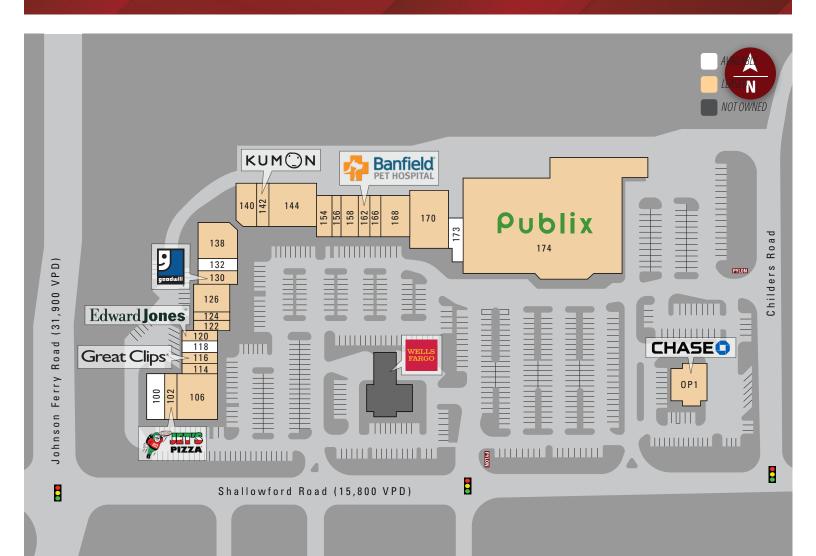

# **Publix #0086 - Shallowford Corners**

4401 Shallowford Road Roswell, GA 30075 Lat 34.028, Long -84.421

| Suite | Tenant                   | Size   |  |
|-------|--------------------------|--------|--|
| 174   | Publix                   | 52,804 |  |
| 100   | AVAILABLE                | 2,265  |  |
| 102   | Jet's Pizza              | 1,510  |  |
| 106   | Chicago's Restaurant     | 5,311  |  |
| 114   | Copacabana Brazilian Wax | 1,211  |  |
| 116   | Great Clips              | 1,211  |  |
| 118   | AVAILABLE                | 1,211  |  |
| 120   | Edward Jones             | 1,211  |  |
| 122   | New Fashion Alterations  | 909    |  |

|   | Suite | Tenant                   | Size  |
|---|-------|--------------------------|-------|
|   | 124   | Nail Tech                | 909   |
|   | 126   | Eggs Up Grill            | 3,033 |
|   | 130   | Goodwill Donation Center | 1,412 |
|   | 132   | AVAILABLE                | 1,412 |
|   | 138   | Keegans Public House     | 4,157 |
|   | 140   | East Cobb Dental         | 2,409 |
|   | 142   | Kumon                    | 1,412 |
| 4 | 144   | Workout Anytime          | 6,018 |
|   | 156   | Marrietta Martial Arts   | 2,828 |

| Suite         | Tenant                              | Size  |
|---------------|-------------------------------------|-------|
| 158           | Aegis Therapies                     | 2,118 |
| 162           | Banfield Pet Hospital               | 2,824 |
| 166           | Computer Fix                        | 1,089 |
| 168           | Grand Champion BBQ                  | 2,441 |
| 170           | Whiskey Creek Furniture Consignment | 6,671 |
| 173           | AVAILABLE                           | 1,800 |
| OP1           | Chase Bank                          | 4,250 |
| TOTAL 112,427 |                                     |       |