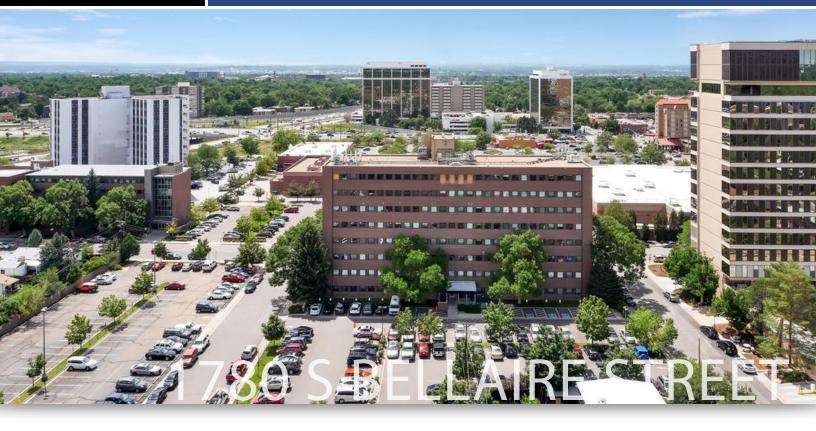

#### **PROPERTY OVERVIEW**

1780 S. Bellaire Street is an eight story multi-tenant professional office building located at Colorado Boulevard and I-25. The property is well maintained by the on-site landlord and provides ample parking, a common area conference room, updated lobby and common areas, and the most affordable office lease rates in the immediate area. The Property is centrally located in the Denver Metro Area, quickly accessible from I-25 and well located just minutes from all available amenities including restaurants, shopping, hotels, banking and retail services.