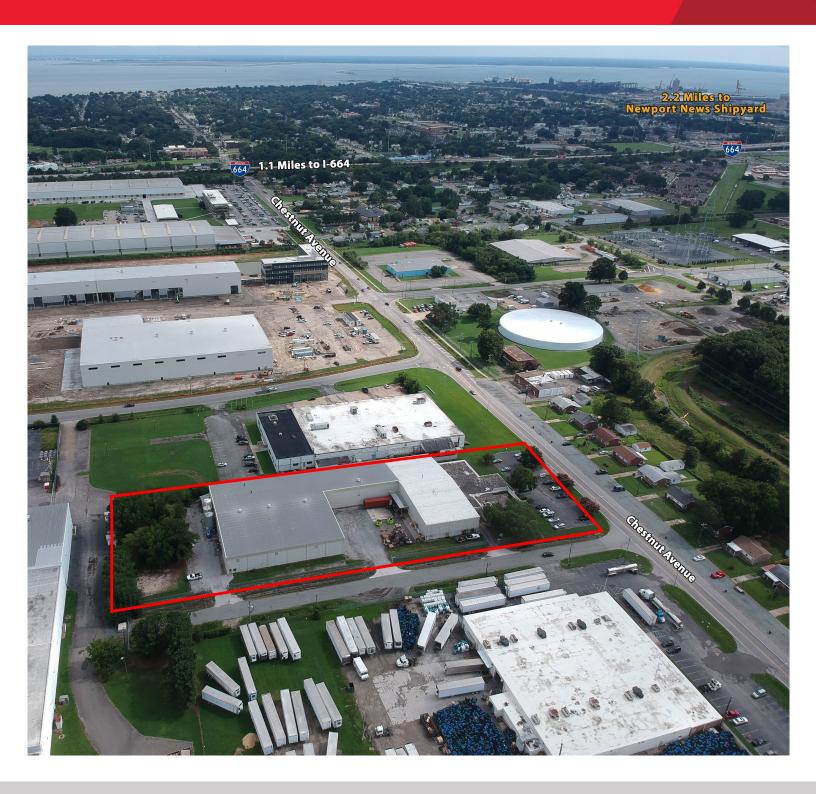

### **Property Features**

- 53,255 SF total, 2.98 acres, corner lot on Solo Rd and Chestnut Ave; all utilities to site, zoned M-1 (light industrial), Hub, Enterprise and Opportunity Zone, 70 parking spaces, .5 miles to I-664 interchange
- Phase 1 front building, ±8,459 SF total of ±4,200 SF is office and 4,259 SF is warehouse, 10-year roof coating applied 2016, building originally built in 1960, renovated in 1995
  - Office reception with vestibule security access, 9 private offices, small conference room, large bull pen support area for admin., M/W restrooms, kitchen area;
  - Warehouse one grade level door (10' x 10'), 12'8" clear, gas heat, ceiling fans
- Phase 2 middle building, 12,375 SF total, small office area (725 SF) with second floor (second floor SF not included in total), M/W restrooms, 21'9" up to 30'3" clear, access to front building via one 10' x 10' door and access to back building via one 10' x 16' door, access to loading area via two (10' w x 12' h doors), loading area has three dock loading positions, one ramp onto same covered loading area, 10-year roof coating applied 2016, originally built in 1982.
- Phase 3 back building built in 1996, <u>+</u>32,421 SF total, 1,290 SF of office, 31,131 SF warehouse, mezzanine above office (mezzanine SF not included in total), original roof, heavy power (3,000 amps, single and three phase).
  - Office area includes 4 private offices, one breakroom, M/W restrooms;
  - Warehouse wall fans, opaque side wall panels for natural light, access to exterior via one grade level door (12' h x 10') and one pick up truck height door (12' h x 10'), 24'9" 29'3" clear
- Sales Price \$3,500,000 (\$65.00 PSF)