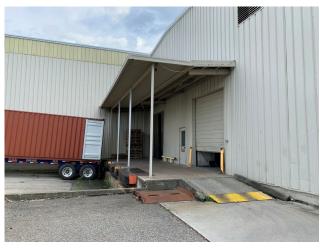

### **Property Features**

- 53,255 SF total, 2.98 acres, corner lot on Solo Rd and Chestnut Ave; all utilities to site, zoned M-1 (light industrial), Hub, Enterprise and Opportunity Zone, 70 parking spaces, .5 miles to I-664 interchange
- Phase 1 front building, ±8,459 SF total of ±4,200 SF is office and 4,259 SF is warehouse, 10-year roof coating applied 2016, building originally built in 1960, renovated in 1995
  - Office reception with vestibule security access, 9 private offices, small conference room, large bull pen support area for admin., M/W restrooms, kitchen area;
  - Warehouse one grade level door (10' x 10'), 12'8" clear, gas heat, ceiling fans
- Phase 2 middle building, 12,375 SF total, small office area (725 SF) with second floor (second floor SF not included in total), M/W restrooms, 21'9" up to 30'3" clear, access to front building via one 10' x 10' door and access to back building via one 10' x 16' door, access to loading area via two (10' w x 12' h doors), loading area has three dock loading positions, one ramp onto same covered loading area, 10-year roof coating applied 2016, originally built in 1982.
- Phase 3 back building built in 1996, <u>+</u>32,421 SF total, 1,290 SF of office, 31,131 SF warehouse, mezzanine above office (mezzanine SF not included in total), original roof, heavy power (3,000 amps, single and three phase).
  - Office area includes 4 private offices, one breakroom, M/W restrooms;
  - Warehouse wall fans, opaque side wall panels for natural light, access to exterior via one grade level door (12' h x 10') and one pick up truck height door (12' h x 10'), 24'9" 29'3" clear
- Sales Price \$3,500,000 (\$65.00 PSF)