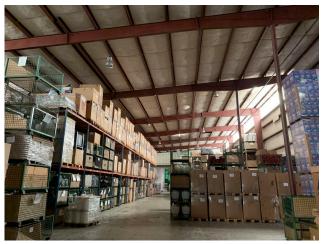

### **Property Features**

- 53,255 SF total, 2.98 acres, corner lot on Solo Rd and Chestnut Ave; all utilities to site, zoned M-1 (light industrial), Hub, Enterprise and Opportunity Zone, 70 parking spaces, .5 miles to I-664 interchange
- Phase 1 front building, ±8,459 SF total of ±4,200 SF is office and 4,259 SF is warehouse, 10-year roof coating applied 2016, building originally built in 1960, renovated in 1995
  - Office reception with vestibule security access, 9 private offices, small conference room, large bull pen support area for admin., M/W restrooms, kitchen area;
  - Warehouse one grade level door (10' x 10'), 12'8" clear, gas heat, ceiling fans
- Phase 2 middle building, 12,375 SF total, small office area (725 SF) with second floor (second floor SF not included in total), M/W restrooms, 21'9" up to 30'3" clear, access to front building via one 10' x 10' door and access to back building via one 10' x 16' door, access to loading area via two (10' w x 12' h doors), loading area has three dock loading positions, one ramp onto same covered loading area, 10-year roof coating applied 2016, originally built in 1982.
- Phase 3 back building built in 1996, <u>+</u>32,421 SF total, 1,290 SF of office, 31,131 SF warehouse, mezzanine above office (mezzanine SF not included in total), original roof, heavy power (3,000 amps, single and three phase).
  - Office area includes 4 private offices, one breakroom, M/W restrooms;
  - Warehouse wall fans, opaque side wall panels for natural light, access to exterior via one grade level door (12' h x 10') and one pick up truck height door (12' h x 10'), 24'9" 29'3" clear
- Sales Price \$3,500,000 (\$65.00 PSF)