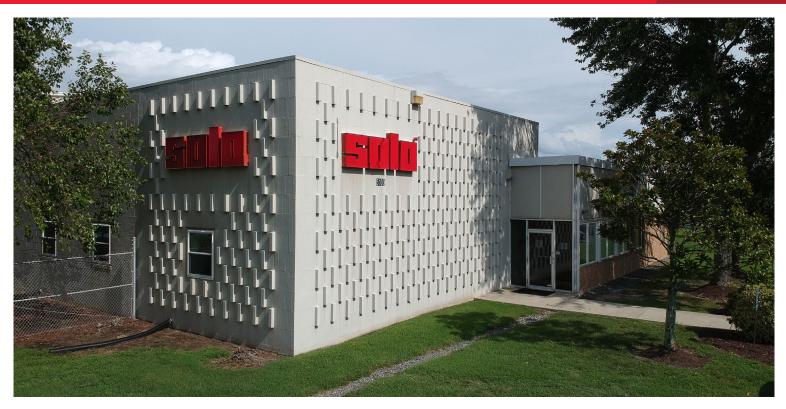

### **Property Features**

- 53,255 SF total, 2.98 acres, corner lot on Solo Rd and Chestnut Ave; all utilities to site, zoned M-1 (light industrial), Hub, Enterprise and Opportunity Zone, 70 parking spaces, .5 miles to I-664 interchange
- Phase 1 front building, ±8,459 SF total of ±4,200 SF is office and 4,259 SF is warehouse, 10-year roof coating applied 2016, building originally built in 1960, renovated in 1995
  - Office reception with vestibule security access, 9 private offices, small conference room, large bull pen support area for admin., M/W restrooms, kitchen area;
  - Warehouse one grade level door (10' x 10'), 12'8" clear, gas heat, ceiling fans
- Phase 2 middle building, 12,375 SF total, small office area (725 SF) with second floor (second floor SF not included in total), M/W restrooms, 21'9" up to 30'3" clear, access to front building via one 10' x 10' door and access to back building via one 10' x 16' door, access to loading area via two (10' w x 12' h doors), loading area has three dock loading positions, one ramp onto same covered loading area, 10-year roof coating applied 2016, originally built in 1982.
- Phase 3 back building built in 1996, <u>+</u>32,421 SF total, 1,290 SF of office, 31,131 SF warehouse, mezzanine above office (mezzanine SF not included in total), original roof, heavy power (3,000 amps, single and three phase).
  - Office area includes 4 private offices, one breakroom, M/W restrooms;
  - Warehouse wall fans, opaque side wall panels for natural light, access to exterior via one grade level door (12' h x 10') and one pick up truck height door (12' h x 10'), 24'9" 29'3" clear
- Sales Price \$3,500,000 (\$65.00 PSF)