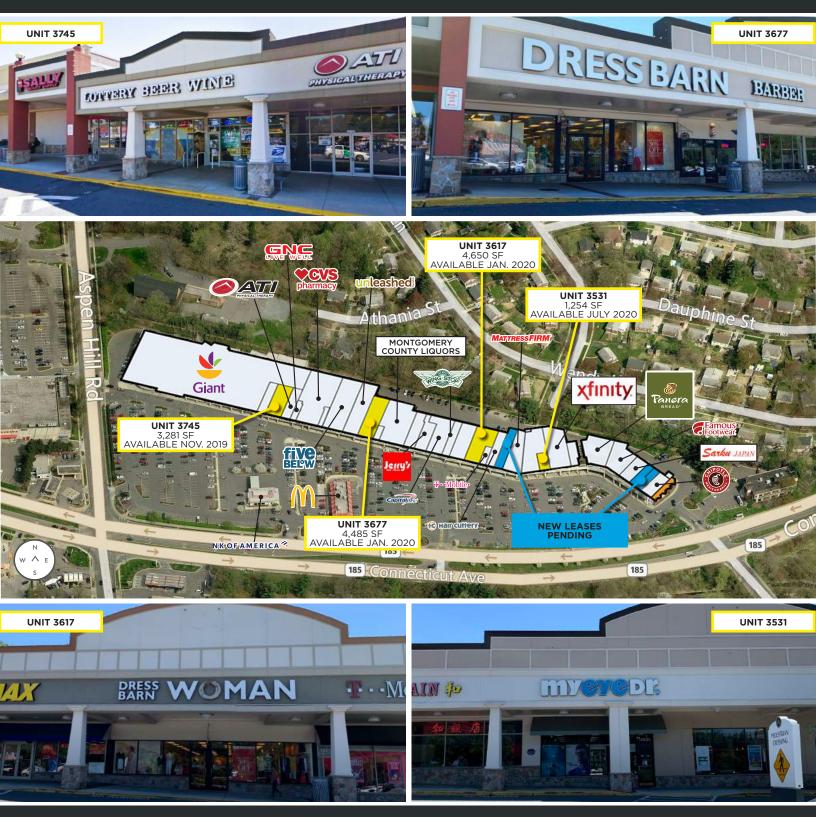

#### SPACES AVAILABLE

**UNIT # 3745** 3,281 SF, Currently: Aspen Hill Beer & Wine Available: November 2019

**UNIT #3531** 1,254 SF, Currently: My Eye Dr. Available: July 2020

**UNIT #3677** 4,485 SF, Currently: Dress Barn Available: January 2020

**UNIT #3617** 4,485 SF, Currently: Dress Barn Woman Available: January 2020

SITE PLAN

ASPEN HILL SHOPPING CENTER SILVER SPRING, MD 20906

©2019 CBRE, Inc. All rights reserved. This information has been obtained from sources believed reliable, but has not been verified for accuracy or completeness. You should conduct a careful, independent investigation of the property and verify all information. Any reliance on this information is solely at your own risk. CBRE and the CBRE logo are service marks of CBRE, Inc. All other marks displayed on this document are the property of their respective owners.