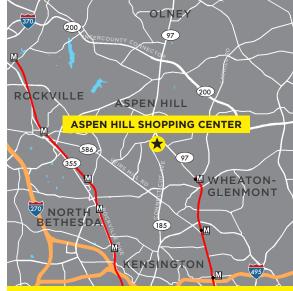

# ASPEN HILL Shopping Center

13501-13781 CONNECTICUT AVE SILVER SPRING, MD 20906 7 165.00

MEDIAN AGE 1 mi – 35.3 2 mi – 40.1 3 mi – 39.9

**MEDIAN HHI** 1 mi – **\$68,189** 2 mi – **\$77,042** 3 mi – **\$83,174** 

TRAFFIC COUNTS 37,382 AADT Connecticut Avenue

S. CBRE