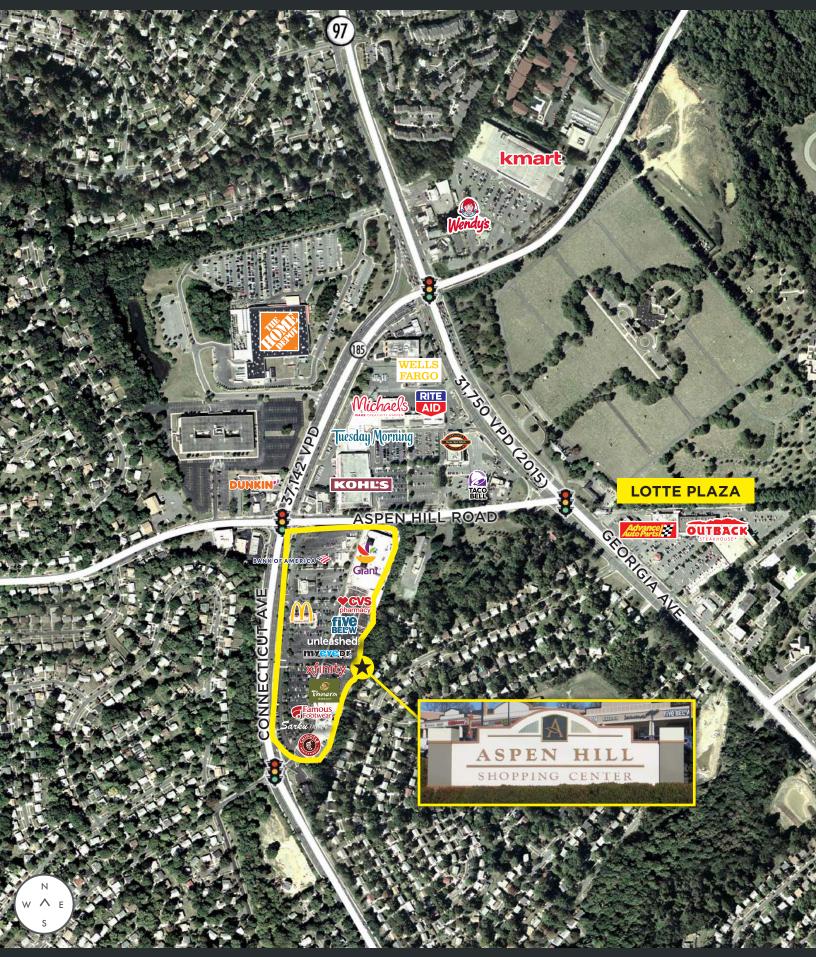

#### DETAILS

Great opportunity for boutique fitness, dental, urgent care or specialty service retail in highperforming center

- #1 Center in market
- High demand center with limited turnover
- Join neighboring retailers such as Giant, Chipotle, CVS, Five Below, Panera, myeyedoctor, Sarku Japan, Xfinity, and Famous Footwear

SITE PLAN

ASPEN HILL SHOPPING CENTER SILVER SPRING, MD 20906

©2019 CBRE, Inc. All rights reserved. This information has been obtained from sources believed reliable, but has not been verified for accuracy or completeness. You should conduct a careful, independent investigation of the property and verify all information. Any reliance on this information is solely at your own risk. CBRE and the CBRE logo are service marks of CBRE, Inc. All other marks displayed on this document are the property of their respective owners.