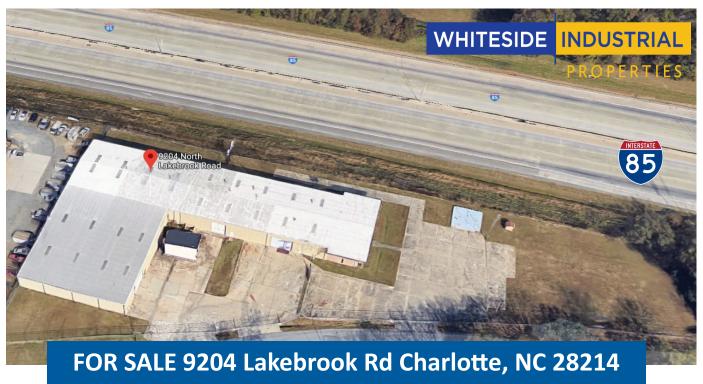

## **Property Highlights:**

- I-85 Visibility/Signage (+/-538' of Frontage)
- Direct Access to I-85 & I-485 Interchange
- Less than 4 miles to CLT Airport
- 17.5' & 18' Warehouse Center Heights
- (2) Dock-High Doors
- (3) Oversized Drive-In Doors
- Warehouse Partially-Conditioned
- I-1 CD Zoning
- Sufficient Parking & Fully Fenced
- Private offices and Conference Area

± 24,137 SF Standalone Building

± 22,882 SF Warehouse ±1,255 SF Office

+/-1.93 Acres

Mecklenburg Parcel IDs: 05322108 / 05322107

Sales Price: \$1,575,000