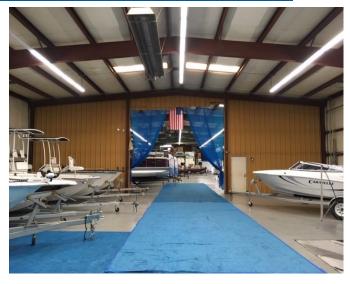

## **Property Highlights:**

- I-85 Visibility/Signage (+/-538' of Frontage)
- Direct Access to I-85 & I-485 Interchange
- Less than 4 miles to CLT Airport
- 17.5' & 18' Warehouse Center Heights
- (2) Dock-High Doors
- (3) Oversized Drive-In Doors
- Warehouse Partially-Conditioned
- I-1 CD Zoning
- Sufficient Parking & Fully Fenced
- Private offices and Conference Area