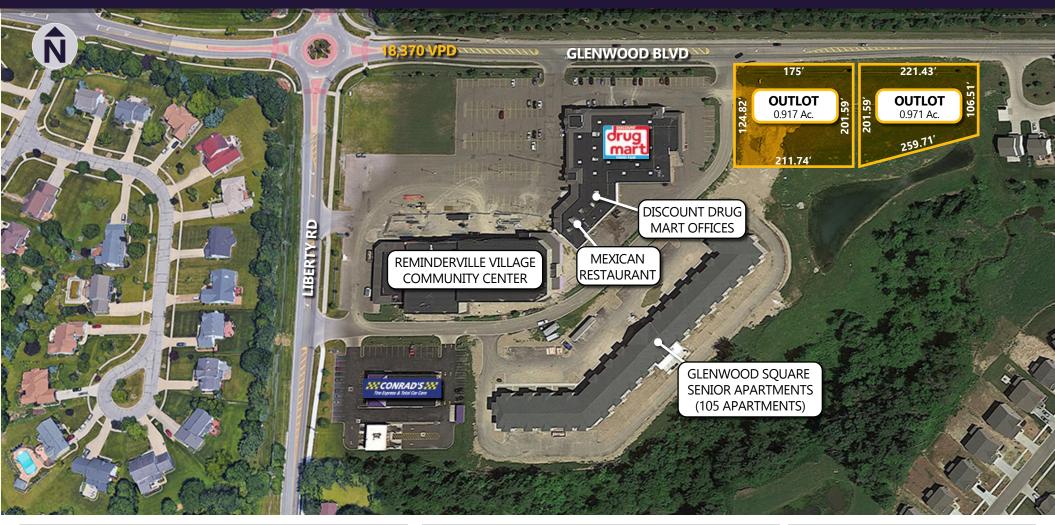

## REMINDERVILLE OUTPARCELS

REMINDERVILLE, OH

## **PROPERTY HIGHLIGHTS**

- Two Outparcels For Sale: 0.91 & 0.97 acres
- The parcels can be combined
- · Great for Retail, Medical, or Office
- Nearby Discount Drug Mart