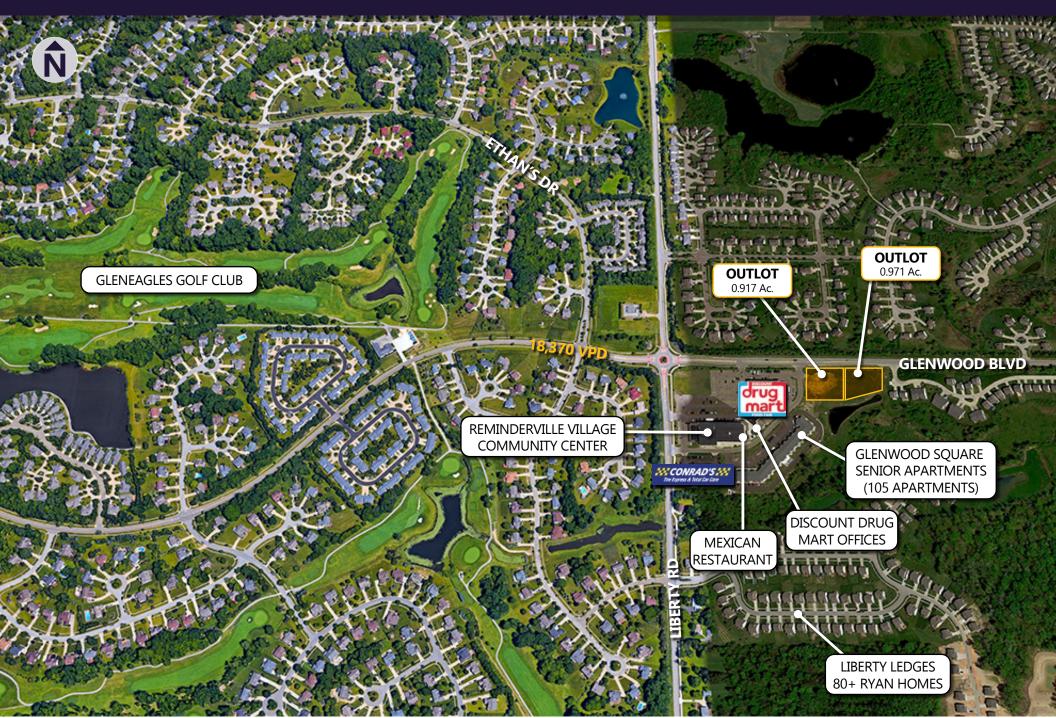

## REMINDERVILLE OUTPARCELS

REMINDERVILLE, OH

## **PROPERTY HIGHLIGHTS**

- Two Outparcels For Sale: 0.91 & 0.97 acres
- The parcels can be combined
- · Great for Retail, Medical, or Office
- Nearby Discount Drug Mart